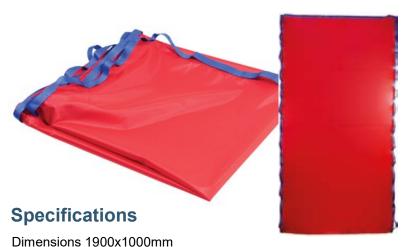

### Glide Sheet with Handles

- \* Easy transferring of patient
- \* Reduces strain on patient and carer
- \* Made from nylon coated in silicone
- \* Comes with handles

Product Code: VM500R