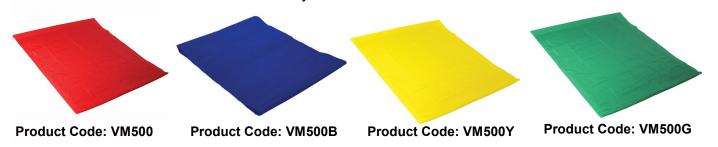

#### **Tubular Slide Sheets**

The Aidapt range of slide sheets are manufactured from a high quality silicone coated nylon. The low friction slide sheets aid and assist carers in the safe moving and transferring of patients. These slide sheets reduce the risk to the carer from strains and injury. The heat sealed edges are ideal where there is a high risk of cross contamination between patients. The tubular slide sheets come in a variety of sizes.

#### **Specifications**

VM500 Red 600X400X3mm VM500B Blue 720x700x3mm VM500Y Yellow 1450x710x3mm VM500G Green 1220x1000x3mm

- \* Tubular formed for easy positioning of a patient
- \* Diminishes force being applied to patient
- \* Low friction
- \* Made of nylon coated in silicone