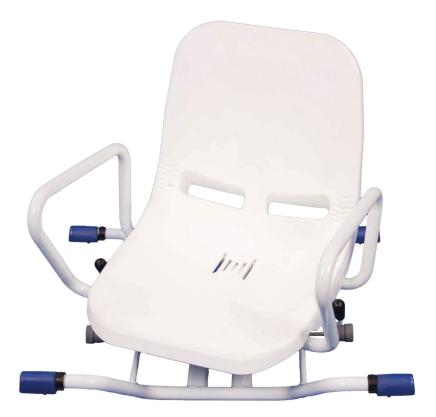

#### **Coniston Swivel Bath Seat**

The Coniston Swivel Bath Seat is a high quality rotating bath seat. Width adjustable frame and armrests, allows fitting to not only standard baths, but also extra wide baths (up to 79cm). The Coniston Bath Seat has a pivoting base that enables the seat to turn 90 degrees in either direction, it can be locked in position for maximum stability. The Coniston offers maximum stability and comfort making it an ideal alternative to many bath boards.

No special fittings are needed for installation and can be removed in seconds.

- \* Moulded plastic one-piece seat
- \* All alloy frame
- \* Width adjustable bars
- \* Non slip stoppers
- \* Width adjustable arms
- \* Seat turn 360° in either direction
- \* Four locking seat positions
- \* Weight capacity 150kg