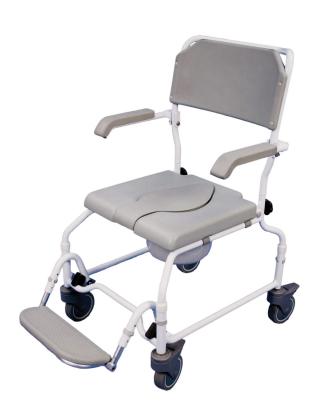

## **Bewl Commode - Height Adjustable**

The Bewl Adjustable Height Shower Chair is manufactured from high quality materials and boasts a rust free all alloy frame. As the name suggests the Bewl Shower Commode Chair is height adjustable allowing it to be set at the optimum height for the user. The seat and back support are manufactured from PU foam and are contoured for comfort and support. The height adjustable Bewl Shower Commode Chair also features a fold away footrest as standard offering a larger overall footprint for increased stability.

- \* Powder coated alloy frame
- \* Attendant propelled
- \* Height adjustable
- \* Contoured PU foam seat and backrest
- \* 2 in 1 front cut away seat with solid infill
- 4 locking 5" closed axis castors, resistant to hair and dirt
- \* Foam padded flip back armrest
- \* Adjustable, flip up footplate
- \* Pan with lid
- \* Easy clean
- Weight capacity 127kg