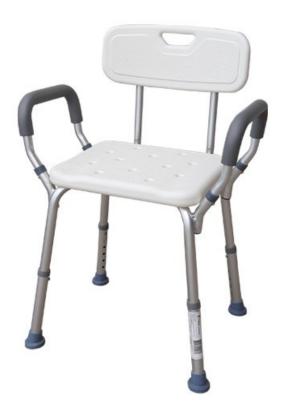

## **Shower Chair detachable Back**

The Affinity Shower Chair with detachable backrest offers the user the option of stool or chair. Durable anodized aluminium frame with plastic blown seat and backrest. Backrest has multiple positioning options, can be removed to us as a stool. Rubber armrests provide comfort and safety.

- \* Lightweight aluminium frame
- \* Removable backrest

mounties

Mobility & Independence

care

- \* Drain holes to reduce water build up
- \* Height adjustable
- \* Large non-slip stoppers
- \* Weight capacity 113kg

## **Specifications**

| Overall height75-87 |  |
|---------------------|--|
| Overall depth 43    |  |
| Overall width 51    |  |
| Seat depth41-44     |  |
| Seat width 41       |  |

Measurements in cm, weight in kg