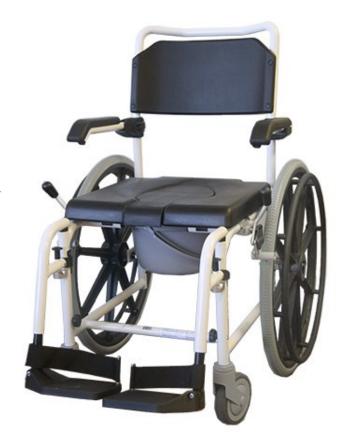

## Height Adjustable Self Propel Commode

Ideal commode for home use, suitable for those unable to stand for long periods reducing risk of falls. Self Propel wheel allowing user independence. Designed for use in the shower with height adjustable frame for positioning over a toilet. Removable pan (with lid) allows commode to be used as a standalone toilet aid. Comfortable padded seat and backrest.

- \* Powder coated aluminium frame
- \* Height adjustable 2.5 increments
- \* Contoured PU foam seat and backrest
- \* Removable leg rests
- \* Footplates with heel straps
- \* 2x closed axis castors, 2x 24 x 1 x3/8 rear wheel
- \* Foam padded flip back armrest
- \* Pan with lid
- \* Easy clean
- \* Weight capacity 120kg