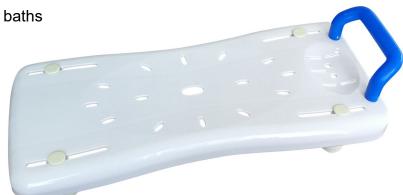

## **Affinity Bath Board**

The Affinity moulded Bath Board is a high quality, reinforced plastic bath board with drainage holes and easily adjustable rubber stoppers to fit firmly within the bath, as well as stop the bath board from sliding.

- \* Made of high quality plastic, easy to clean
- \* Adjustable width suitable for many baths
- \* Include soap retainer
- \* With grab handle for safety
- \* Net weight 2.5kg
- \*Weight Capacity 150kg

## **Specifications**

| Overall height 14     |
|-----------------------|
| Overall depth 31      |
| Overall width 70      |
| Width adjustment41-64 |
| Unit weight 2.5       |
| Weight capacity 150   |