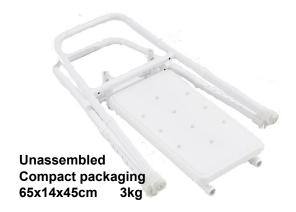

## **Shower Stool - Tool-less Assembly**

The RM Compact Aluminium Shower Stool is a portable easy to assemble shower stool providing secure safe option for those who require a seat, without backrest, in the shower. A very simple click together frame; seat already attached, fixed armrests, ideal for permanent or temporary solution in the bathroom.

- \* Lightweight rust proof aluminium frame
- \* Durable powder coat finish
- \* Very easy to assemble
- \* Dismantle for storage / transportation
- \* Height adjustable
- \* Moulded plastic seat with drain holes
- \* Non-slip rubber tips
- \* Weight capacity 110kg