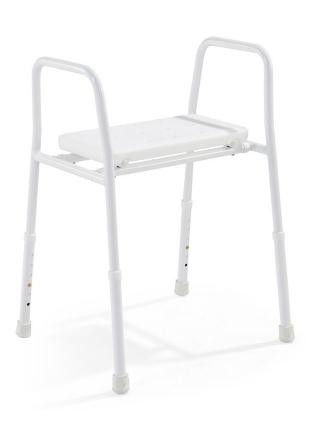

## **Shower Stool - Tool-less Assembly**

The RM Compact Aluminium Shower Stool is a portable easy to assemble shower stool providing secure safe option for those who require a seat, without backrest, in the shower. A very simple click together frame; seat already attached, fixed armrests, ideal for permanent or temporary solution in the bathroom.

- \* Lightweight rust proof aluminium frame
- \* Durable powder coat finish
- \* Very easy to assemble
- \* Dismantle for storage / transportation
- \* Height adjustable
- \* Moulded plastic seat with drain holes
- \* Non-slip rubber tips
- \* Weight capacity 110kg