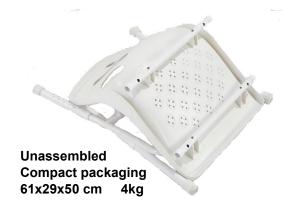

## **Shower Chair - Tool-less Assembly**

The RM Compact Aluminium Shower Chair is a portable easy to assemble shower chair providing secure safe option for those who require a seat in the shower. A very simple click together frame; seat already attached, fixed armrests, ideal for permanent or temporary solution in the bathroom.

- \* Lightweight rust proof aluminium frame
- \* Durable powder coat finish
- \* Very easy to assemble
- \* Dismantle for storage / transportation
- \* Height adjustable
- \* Moulded plastic seat with drain holes
- \* Non-slip rubber tips
- \* Weight capacity 110kg