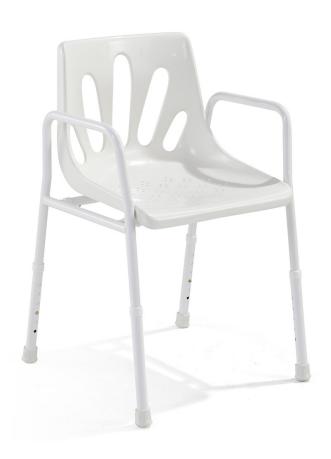

## **Shower Chair - Tool-less Assembly**

The RM Compact Aluminium Shower Chair is a portable easy to assemble shower chair providing secure safe option for those who require a seat in the shower. A very simple click together frame; seat already attached, fixed armrests, ideal for permanent or temporary solution in the bathroom.

- \* Lightweight rust proof aluminium frame
- \* Durable powder coat finish
- \* Very easy to assemble
- \* Dismantle for storage / transportation
- \* Height adjustable
- \* Moulded plastic seat with drain holes
- \* Non-slip rubber tips
- \* Weight capacity 110kg

#### **Specifications**

| Overall height | 76-89 |
|----------------|-------|
| Overall depth  | 56    |
| Overall width  | 52    |
| Seat depth     | 42    |
| Seat width     | 47    |

| Seat height     | 43-54 |
|-----------------|-------|
| Armrest height  | 19    |
| Unit weight     | 2.5   |
| Weight capacity | 110   |