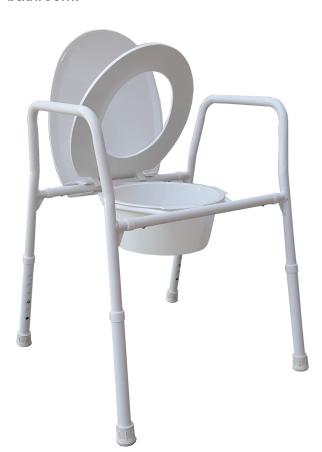

## **Over Toilet Aid - Tool-less Assembly**

The RM Compact Over Toilet Aid is a portable easy to assemble shower chair providing secure safe option for those who require a seat in the shower. A very simple click together frame, fixed armrests, clip on and off seat & lid for easy cleaning. Ideal for permanent or temporary solution in the bathroom.

- \* Lightweight rust proof aluminium frame
- \* Durable powder coat finish
- \* Very easy to assemble
- \* Dismantle for storage / transportation
- \* Height adjustable
- \* Complete with splash guard
- \* Non-slip rubber tips
- \* Weight capacity 110kg