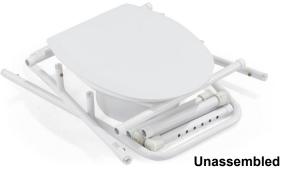

## **Fact Sheet**

## **Bathroom**

## **Over Toilet Aid - Tool-less Assembly**

The RM Compact Over Toilet Aid is a portable easy to assemble shower chair providing secure safe option for those who require a seat in the shower. A very simple click together frame, fixed armrests, clip on and off seat & lid for easy cleaning. Ideal for permanent or temporary solution in the bathroom.



- \* Lightweight rust proof aluminium frame
- \* Durable powder coat finish
- \* Very easy to assemble
- \* Dismantle for storage / transportation
- \* Height adjustable
- \* Complete with splash guard
- \* Non-slip rubber tips
- \* Weight capacity 110kg



Unassembled compact packaging 58x15x51cm 4kg

Product Code: RM390A-KD

## **Specifications**

| Overall height 51 | -74  |
|-------------------|------|
| Overall depth     | . 60 |
| Overall width     | . 52 |
| Seat depth        | . 39 |
| Seat width        | 47   |

| Seat height     | 40-53 |
|-----------------|-------|
| Armrest height  | 19    |
| Unit weight     | 2.2   |
| Weight capacity | 110   |

Measurements in cm, weight in kg