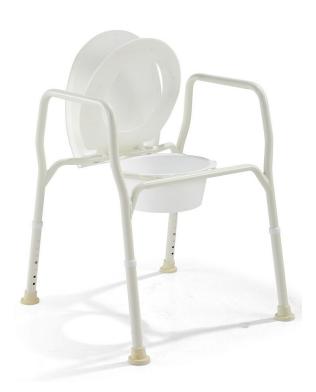

## **Aluminium Over Toilet Aid RM400**

The RM lightweight aluminium over toilet aid with durable "S" bend side frame offers maximum comfort and space when seated. Supplied with privacy lid and large rubber suction ferrule to prevent slipping and provide maximum safety.

- \* Aluminium heavy duty frame
- \* Included Splash guard
- \* Privacy lid included
- \* Easily removable seat
- \* "S" bend side frame provides maximum space
- Large rubber suction ferrule to prevent slipping
- \* Weight capacity 160kg

## **Specifications**

| Overall height 65-80 | Seat height 44-59               |
|----------------------|---------------------------------|
| Overall depth 61     | Armrest height21                |
| Overall width 58     | Unit weight3.6                  |
| Seat depth 43        | Weight capacity160              |
| Seat width50         | Measurements in cm. weight in k |