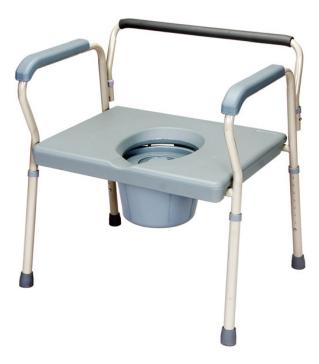

## **Bariatric Static Commode**

The RM3327 Bariatric Static Commode / Over Toilet Aid is an affordable bathroom appliance for those needing a little assistance with height and safety when toileting. Consisting of durable steel powder coated frame with blown moulded extra large seat for that extra security. Supplied with splash guard and pale with lid.

- \* Durable powder coat finish steel frame
- \* Height adjustable

mounties

Mobility & Independence

- \* Detachable foam padded backrest
- \* Blow molding armrest and extra-large seat
- Height adjustable in 7 increments(8 holes)
- \* Non-slip rubber tips
- \* Weight capacity 226kg

## **Specifications**

| Overall height 72-90 |  |
|----------------------|--|
| Overall depth 56     |  |
| Overall width 69     |  |
| Seat depth 47        |  |
| Seat width 59        |  |

| Seat height     | 44-62 |
|-----------------|-------|
| Armrest height  | 24    |
| Unit weight     | 7.5   |
| Weight capacity | 226   |