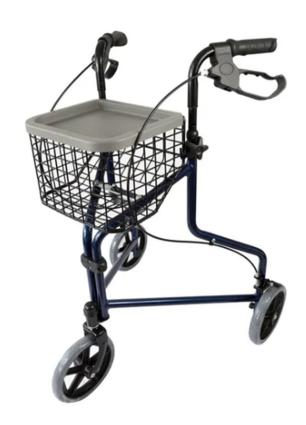

## **Peak Tri Walker**

This Tri Walker is constructed of powder-coated aluminium with a long-wearing finish. Recommended mainly for indoor use, this walker is easy to manoeuvre and features lockdown brakes. Comes with a basket, tray and bag. Can be folded away for transport and storage.

- \* Mainly for indoor use
- \* Height adjustable handles for a comfortable fit
- \* Large 8"castor
- \* Folds for storage and transport
- \* Simple to use lock brakes
- \* Supplied with basket, tray and bag
- \* Available in blue