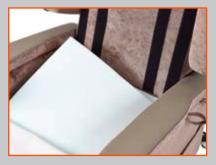

## INTEGRATED SELF-SUPPLY OVERI AV

The integrated Self Supply Overlay comes as standard on all chairs.

This allows for easy integration of existing cushions.

The size of the aperture is  $445 \text{ mm} \times 445 \text{ mm} \times 76 \text{ mm} (17.5" \times 17.5" \times 3")$ .

This means the height of the seat and armrests remain unchanged when using another cushion.

STEP 1

Remove the backrest cushions.

STEP 2

Unzip the cushion cover to expose the foam.

STEP 3

Pull the foam out carefully, starting at the rear and cut the perforations at the front.

STEP 4

This leaves the cut out for the existing cushions to be inserted. Insert the cushion and re zip the cover.

At Enable we source quality, affordable and innovative products globally and have them available for fast delivery. But we do more than just provide products.