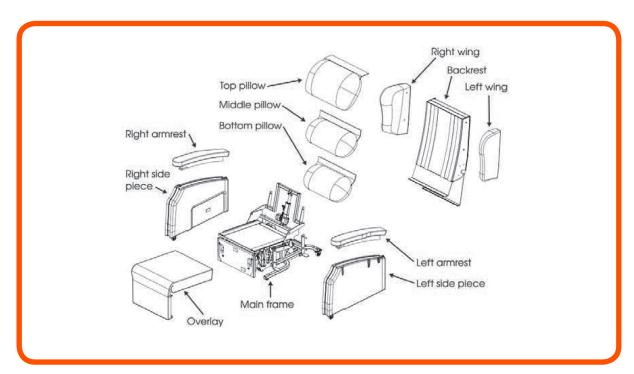

# TECHNICAL SPECIFICATION

- To provide comfortable seating
- To raise a user from a sitting to a standing position
- To lower a user from a standing to a sitting position
- To tilt in space a user

Figure 1. Spare parts of Configura® Comfort 1 Chair