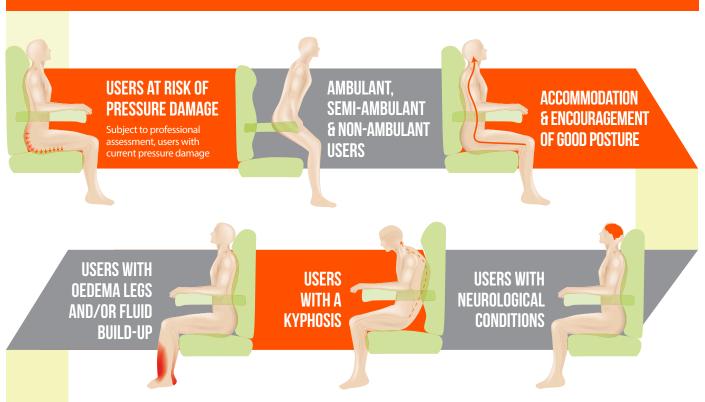

## **USER GROUP**

To provide comfortable seating to users with mild to moderate postural requirements, to help reduce the formation of pressure ulcers and help to stand or sit users with limited mobility.

### **APPROPRIATE FOR:**

### **NOT APPROPRIATE FOR:**

- Demanding postural requirements
- Users with fixtures and contractures
- Users with a limited extension at the knees

- Users who need to be transported from room to room
- Bariatric users