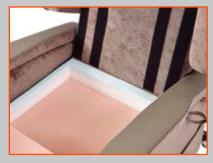

## INTEGRATED SELF-SUPPLY OVERI AV

The integrated Self Supply Overlay comes as standard on all chairs.

This allows for easy integration of existing cushions.

The size of the aperture is  $445 \text{ mm} \times 445 \text{ mm} \times 76 \text{ mm} (17.5" \times 17.5" \times 3")$ .

This means the height of the seat and armrests remain unchanged when using another cushion.

STEP 1

Remove the backrest cushions.

STEP 2

Unzip the cushion cover to expose the foam.

STEP 3

Pull the foam out carefully, starting at the rear and cut the perforations at the front.

STEP 4

This leaves the cut out for the existing cushions to be inserted. Insert the cushion and re zip the cover.

At Enable we source quality, affordable and innovative products globally and have them available for fast delivery. But we do more than just provide products.