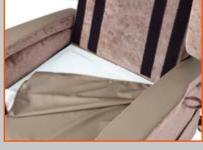

## INTEGRATED SELF-SUPPLY OVERI AV

The integrated Self Supply Overlay comes as standard on all chairs.

This allows for easy integration of existing cushions.

The size of the aperture is  $445 \text{ mm} \times 445 \text{ mm} \times 76 \text{ mm} (17.5" \times 17.5" \times 3")$ .

This means the height of the seat and armrests remain unchanged when using another cushion.

STEP 1

Remove the backrest cushions.

STEP 2

Unzip the cushion cover to expose the foam.

STEP 3

Pull the foam out carefully, starting at the rear and cut the perforations at the front.

STEP 4

This leaves the cut out for the existing cushions to be inserted. Insert the cushion and re zip the cover.

At Enable we source quality, affordable and innovative products globally and have them available for fast delivery. But we do more than just provide products.