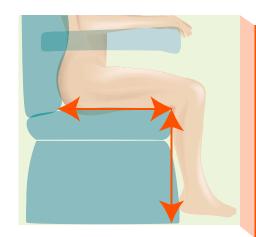

## SIZE

#### **Key thoughts:**

- 3 measurements are required for selecting a chair; seat depth, seat height and seat width - see below drawings for clarity.
- When selecting a chair size, prioritise the chair measurements in the following order: seat depth, seat height then seat width. This will ensure the selected size is the right overall proportion for the user
- If you cannot find the size you need, check out the other chairs in our range or contact us as we may be able to supply a special size.