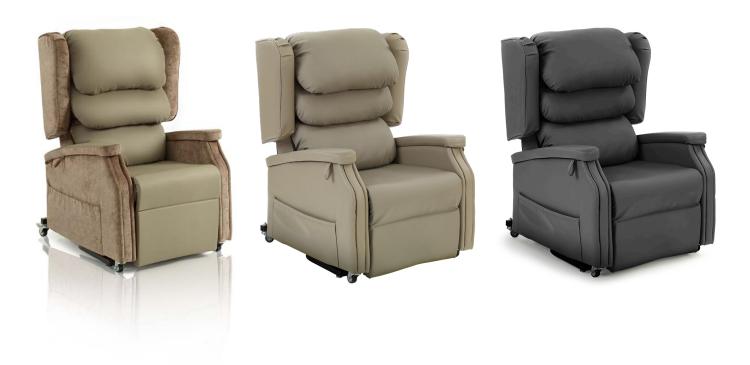

## STANDARD CHAIR SPECIFICATION

Configura® Comfort is the latest innovation from Accora and provides an unprecedented level of functionality and cost effectiveness.

Comfort is the result of acting on feedback collected from our customers over the past 5 years and it includes many features you have been asking for as standard.

'Reduce Shear' recline to maximise pelvic stability

Integrated self-supply overlay for easy integration of existing cushions\*

Compatible with transfer aids including Cricket, ReTurn 7500 and Molift Raiser

Knock down design for easier storage and single person delivery

Pressure reducing fabric on backrest and armrest as standard

Colour matched vapour permeable fabric

Castors for easy manoeuvrability

More depth adjustment options using backrerst brackets. Reduces the need for depth adjustment kits