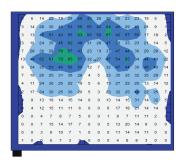

| Regional distribution (%)    | 100.00  |
|------------------------------|---------|
| Sensing area (cm²)           | 1866.24 |
| Vertical center (cm)         | 28.02   |
| Horizontal center (cm)       | 21.73   |
| Coefficient of variation (%) | 86.69   |
| Standard deviation (mmHg)    | 18.65   |
| Variance (mmHg²)             | 347.67  |
| Average (mmHg)               | 21.51   |
| Maximum (mmHg)               | 84.57   |
| Minimum (mmHg)               | 0.00    |