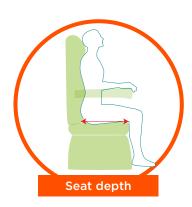

## SIZE

#### **Key thoughts:**

- 3 measurements are required for selecting a chair; seat depth, seat height and seat width - see below drawings for clarity.
- When selecting a chair size, prioritise the chair measurements in the following order: seat depth, seat height then seat width. This will ensure the selected size is the right overall proportion for the user
- If you cannot find the size you need, check out the other chairs in our range or contact us as we may be able to supply a special size.

| Chair Size | Part Number                               | Seat Depth      | Seat Height                      | Seat Width   | Weight<br>Capacity |
|------------|-------------------------------------------|-----------------|----------------------------------|--------------|--------------------|
|            | CR5404 - Duratek                          | 406 mm (16") #1 | 388 mm (15") #4                  |              |                    |
| ☐ SMALL    | CR5422 - Beige Vinyl                      | 457 mm (18")    | ☐ 406 mm (16") ☐ 431 mm (17") #2 | 457 mm (18") | 130 kg             |
|            | CR4443 - Black Vinyl                      | 508 mm (20")    | 457 mm (18") #3                  |              |                    |
|            | ☐ CR5406 - Duratek                        | 406 mm (16") #1 | 439 mm (17") #4                  |              |                    |
| MEDIUM     | CR5424 - Beige Vinyl CR5444 - Black Vinyl | 457 mm (18")    | 457 mm (18") 482 mm (19") #2     | 508 mm (20") | 160 kg             |
|            |                                           | 508 mm (20")    | 508 mm (20") #3                  |              |                    |
|            | CR5408 - Duratek                          | 406 mm (16") #1 | 439 mm (17") #4                  |              |                    |
| LARGE      | CR5426 - Beige Vinyl                      | 457 mm (18")    | 457 mm (18")                     | 559 mm (22") | 160 kg             |
|            | ☐ CR5445 - Black Vinyl                    | ☐ 508 mm (20")  | 482 mm (19") #2  508 mm (20") #3 |              |                    |