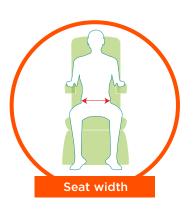

## SIZE

#### **Key thoughts:**

- 3 measurements are required for selecting a chair; seat depth, seat height and seat width - see below drawings for clarity.
- When selecting a chair size, prioritise the chair measurements in the following order: seat depth, seat height then seat width. This will ensure the selected size is the right overall proportion for the user
- If you cannot find the size you need, check out the other chairs in our range or contact us as we may be able to supply a special size.

| Chair Size | Part Number                               | Seat Depth      | Seat Height                      | Seat Width   | Weight<br>Capacity |
|------------|-------------------------------------------|-----------------|----------------------------------|--------------|--------------------|
|            | CR5404 - Duratek                          | 406 mm (16") #1 | 388 mm (15") #4                  |              |                    |
| ☐ SMALL    | CR5422 - Beige Vinyl                      | 457 mm (18")    | ☐ 406 mm (16") ☐ 431 mm (17") #2 | 457 mm (18") | 130 kg             |
|            | CR4443 - Black Vinyl                      | 508 mm (20")    | 457 mm (18") #3                  |              |                    |
|            | ☐ CR5406 - Duratek                        | 406 mm (16") #1 | 439 mm (17") #4                  |              |                    |
| MEDIUM     | CR5424 - Beige Vinyl CR5444 - Black Vinyl | 457 mm (18")    | 457 mm (18") 482 mm (19") #2     | 508 mm (20") | 160 kg             |
|            |                                           | 508 mm (20")    | 508 mm (20") #3                  |              |                    |
|            | CR5408 - Duratek                          | 406 mm (16") #1 | 439 mm (17") #4                  |              |                    |
| LARGE      | CR5426 - Beige Vinyl                      | 457 mm (18")    | 457 mm (18")                     | 559 mm (22") | 160 kg             |
|            | ☐ CR5445 - Black Vinyl                    | ☐ 508 mm (20")  | 482 mm (19") #2  508 mm (20") #3 |              |                    |