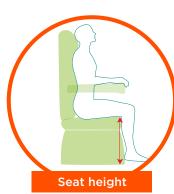

## SIZE

#### **Key thoughts:**

- 3 measurements are required for selecting a chair; seat depth, seat height and seat width - see below drawings for clarity.
- When selecting a chair size, prioritise the chair measurements in the following order: seat depth, seat height then seat width. This will ensure the selected size is the right overall proportion for the user
- If you cannot find the size you need, check out the other chairs in our range or contact us as we may be able to supply a special size.

| Chair Size | Part Number                               | Seat Depth      | Seat Height                      | Seat Width   | Weight<br>Capacity |
|------------|-------------------------------------------|-----------------|----------------------------------|--------------|--------------------|
|            | CR5404 - Duratek                          | 406 mm (16") #1 | 388 mm (15") #4                  |              |                    |
| ☐ SMALL    | CR5422 - Beige Vinyl                      | 457 mm (18")    | ☐ 406 mm (16") ☐ 431 mm (17") #2 | 457 mm (18") | 130 kg             |
|            | CR4443 - Black Vinyl                      | 508 mm (20")    | 457 mm (18") #3                  |              |                    |
|            | ☐ CR5406 - Duratek                        | 406 mm (16") #1 | 439 mm (17") #4                  |              |                    |
| MEDIUM     | CR5424 - Beige Vinyl CR5444 - Black Vinyl | 457 mm (18")    | 457 mm (18") 482 mm (19") #2     | 508 mm (20") | 160 kg             |
|            |                                           | 508 mm (20")    | 508 mm (20") #3                  |              |                    |
|            | CR5408 - Duratek                          | 406 mm (16") #1 | 439 mm (17") #4                  |              |                    |
| LARGE      | CR5426 - Beige Vinyl                      | 457 mm (18")    | 457 mm (18")                     | 559 mm (22") | 160 kg             |
|            | ☐ CR5445 - Black Vinyl                    | ☐ 508 mm (20")  | 482 mm (19") #2  508 mm (20") #3 |              |                    |