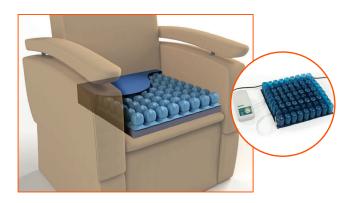

#### PRESSURE CARE OPTIONS

| Description                                              | Long Description                                                                                                                                                                                      | Part Number              | Select |
|----------------------------------------------------------|-------------------------------------------------------------------------------------------------------------------------------------------------------------------------------------------------------|--------------------------|--------|
| Visco (std)                                              | Prevention: Heat sensitive memory foam moulds to the user providing maximum support and pressure reduction.  Suitable for users who are at risk of pressure damage. 160kg (25 stone) weight capacity. | N/A - standard part      |        |
| Integrated<br>Self Supply                                | Allows integration of self-supply cushion of approximate dimensions 17.5" x 17.5" x 3".  (Professional input required.  See page 11 for instructions).                                                | N/A - standard part      |        |
| Cushionair -<br>Alternating<br>Seat Cushion<br>with Pump | Management: powered air cushion for users who have developed pressure damage.  Weight capacity: 160 kg.                                                                                               | Fits all sizes<br>CA2400 |        |

#### **Cushionair:**

The Cushionair cushion is a dynamic pressure relieving cushion which is normally recommended for users who have developed pressure damage\*.

The principle is that the cells of the cushion inflate and deflate alternately. This provides pressure redistribution via cyclic changes in loading and unloading (http://www.npuap.org/wpcontent/uploads/2012/03/NPUAP\_S3I\_TD.pdf).