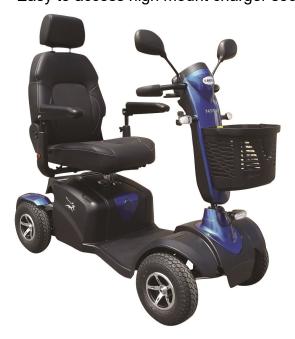

## 745 Plus Mobility Scooter

Designed with comfort in mind, this scooter can be adjusted to find the best position for the rider. The high back contoured seat has slide and swivel mechanisms and the tiller can be adjusted to find the most comfortable angle. Safety is a priority with automatic speed reduction which is activated when turning plus an LED headlight, indicators front and rear, tail lights and brake lights.

- \* Generous foot space and leg room
- \* Loop handlebars for comfortable throttle operation
- \* Adjustable high back contoured seat with slide and swivel mechanisms
- \* Adjustable steering tiller
- \* LED headlight, indicators front and rear, rear tail lights and brake lights
- Off-board 4amp battery charger
- \* Built-in speed reduction when turning
- \* Easy to access high mount charger socket