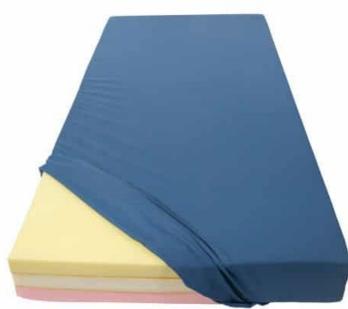

## **Memory Foam Mattress**

This 3 core foam mattress is made up of 3 different high quality foam types. The base layer is a 35D grade foam, support layer is a 30D grade foam and the top layer being a 60D grade heavy duty memory foam. This mattress maximizes immersion and envelopment of body to achieve maximum contact. Providing comfort and passive pressure relief protecting against ulcers and pressure sores. The foams are viscoelastic, free from latex, temperature sensitive and moulds to users shape.

- \* 3 layers of foam (latex free)
- \*4 way stretch PU cover
- \* Waterfall zip on 3 sides for easy removal
- \* Machine washable up to 95degrees
- \* Fire retardant foam and cover
- \* Recommended patient weight 30-150kg