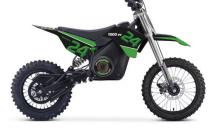

### **1500 EV DIRT BIKE**

#### **SPECS**

- Max power: 1500 W
- Tires/Front: 2.75x14 knobby
- Tires/Rear: 3.00x12 knobby
- Overall size: 58"x24"x26"
- MSRP: \$1499\*

- · Seat height: 27"
- Wheelbase: 40"
- Ground Clearance: 10"
- Max Speed: up to 25 mph