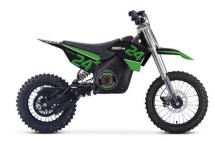

### **1500 EV DIRT BIKE**

#### **SPECS**

- Max power: 1500 W
- Tires/Front: 2.75x14 knobby
- Tires/Rear: 3.00x12 knobby
- Overall size: 58"x24"x26"
- MSRP: \$1499\*

- · Seat height: 27"
- Wheelbase: 40"
- Ground Clearance: 10"
- Max Speed: up to 25 mph