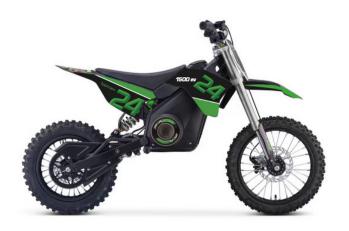

### **1500 EV DIRT BIKE**

#### **SPECS**

- Max power: 1500 W
- Tires/Front: 2.75x14 knobby
- Tires/Rear: 3.00x12 knobby
- Overall size: 58"x24"x26"
- MSRP: \$1499\*

- · Seat height: 27"
- Wheelbase: 40"
- Ground Clearance: 10"
- Max Speed: up to 25 mph