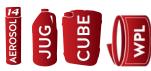

# **AVAILABLE SIZES:**

A21602 - **AEROSOL** - 396 G / 14 OZ A21612 - **JUG** - 3.78 L / 1 US GAL A21614 - **CUBE** - 18.9 L / 5 US GAL BA216 - **WPL** - WORKPLACE LABEL