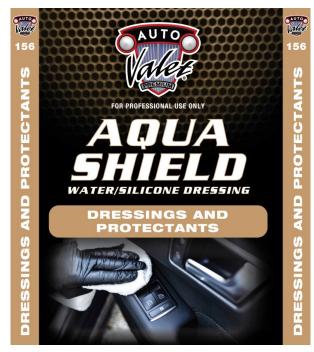

# AQUA SHIELD

#### WATER/SILICONE DRESSING

PRODUCT CODE: 156

### DESCRIPTION AND PRODUCT BENEFITS:

Formulated using advanced polymer technology, AQUA SHIELD effortlessly restores rubber, vinyl, and plastic trim by strengthening, sealing, and shielding. The performance of AQUA SHIELD is parallel with its qualities; as a water-based dressing, AQUA SHIELD is environmentally friendly and V.O.C. compliant. Designed to provide a high gloss appearance. Non-flammable, ideal for safe use on the vehicle engine compartment. Desirable fresh fruity fragrance.

## DIRECTIONS OF USE AND APPLICATION:

- 1. Thoroughly clean and dry the areas of application.
- 2. Apply AQUA SHIELD, evenly, with either a trigger sprayer, tank sprayer, dedicated soft cloth applicator, or a tire dressing applicator of choice. 3. Allow AQUA SHIELD to dry.