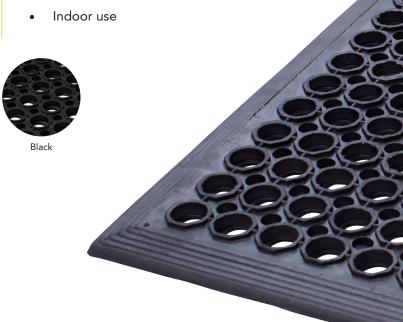

## **SAFETY CUSHION BLACK**

Safety Cushion's natural rubber compound and versatile, flow-through design combined to create an extremely popular all-purpose mat. Safety Cushion accommodates spills and debris, keeping employees safe and dry. Its lightweight form and moulded bevelled edging for trolley access makes the Safety Cushion a popular antifatigue mat for industrial and commercial areas.

## **FEATURES**

- Ideal for wet areas, factories, workbenches
- Heavy duty anti-fatigue safety mat
- Protection from wet floors
- Bevelled edges on all four sides
- Holes allow spills to pass through
- Can be joined to make any length