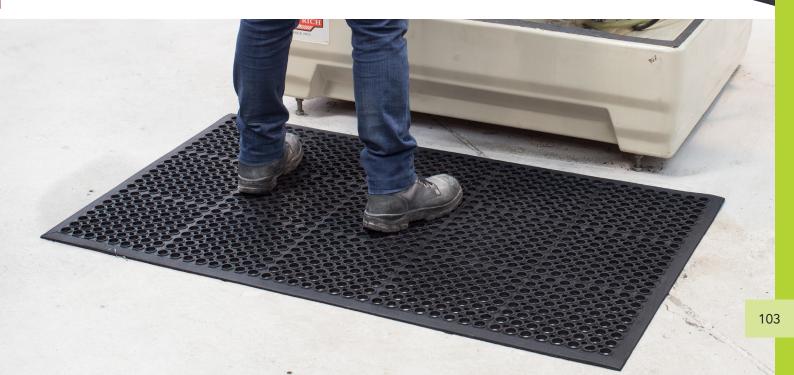

## **SAFETY CUSHION BLACK**

Safety Cushion's natural rubber compound and versatile, flow-through design combined to create an extremely popular all-purpose mat. Safety Cushion accommodates spills and debris, keeping employees safe and dry. Its lightweight form and moulded bevelled edging for trolley access makes the Safety Cushion a popular antifatigue mat for industrial and commercial areas.

## **FEATURES**

- Ideal for wet areas, factories, workbenches
- Heavy duty anti-fatigue safety mat
- Protection from wet floors
- Bevelled edges on all four sides
- Holes allow spills to pass through
- Can be joined to make any length