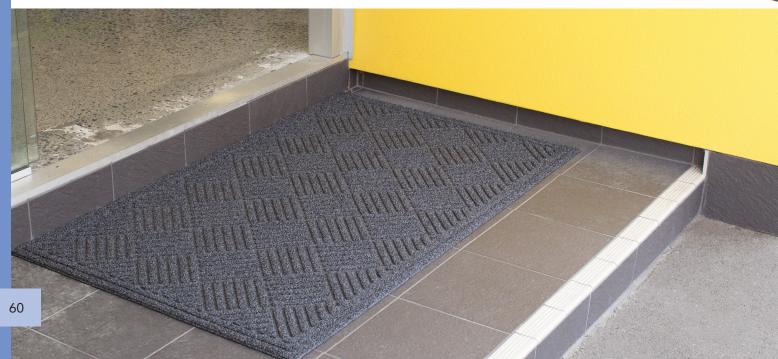

## **MASTER SCRAPER**

The eco-friendly Master Scraper is designed to scrape your shoes in any entrance way. Its crumb rubber recycled backing helps ensure it will not slip around on hard surfaces. The Master Scraper is extremely durable - and being heavy duty is ideal for outdoor areas where there is high winds.

## **FEATURES**

- Ideal for high wind areas, entrances
- Extremely durable surface with raised nibs
- Very effective scraper mat for outdoors
- Backing made from recycled material
- Crumb rubber base, will not slip
- Heavy duty weight will always sit flat
- Can be easily hosed clean
- Great for high wind areas
- Outdoor use