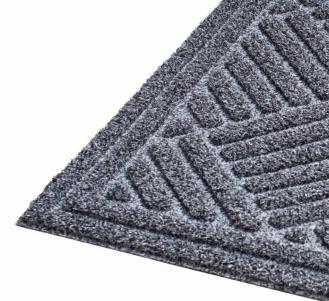

## **MASTER SCRAPER**

The eco-friendly Master Scraper is designed to scrape your shoes in any entrance way. Its crumb rubber recycled backing helps ensure it will not slip around on hard surfaces. The Master Scraper is extremely durable - and being heavy duty is ideal for outdoor areas where there is high winds.

## **FEATURES**

- Ideal for high wind areas, entrances
- Extremely durable surface with raised nibs
- Very effective scraper mat for outdoors
- Backing made from recycled material
- Crumb rubber base, will not slip
- Heavy duty weight will always sit flat
- Can be easily hosed clean
- Great for high wind areas
- Outdoor use