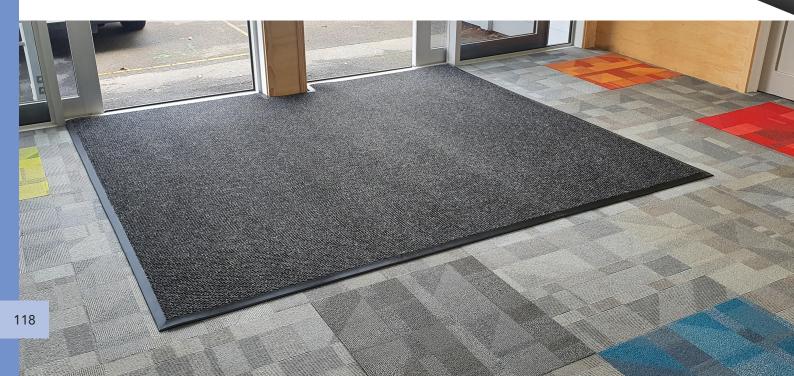

## **MASTER** GateWay **MAT**

Master Gateway is a heavy duty, indoor or outdoor entrance mat. The coarse fibres scrape dirt and debris from footwear and polypropylene surface absorbs moisture quickly. Great for high traffic entrances and can also be edged with a heavy duty edging which is suitable for wheeled traffic.

## **FEATURES**

- Ideal for high traffic entrances to commercial buildings, lobbies, shopping centres, indoor/outdoor covered areas
- Approx. 13.5mm thick
- Coarse, raised ribbed surface ensure a powerful scrub to remove dirt and debris from footwear
- High absorbing polypropylene surface dries shoes quickly
- Hard wearing fibres give the mat a long lifespan
- Durable, high quality PVC vinyl backing