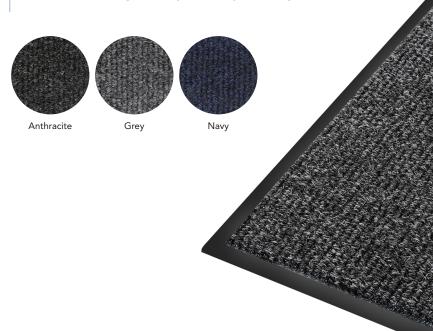

## **FEATURES**

- Ideal for high traffic entrances to commercial buildings, lobbies, shopping centres, indoor/outdoor covered areas
- Approx. 13.5mm thick
- Coarse, raised ribbed surface ensure a powerful scrub to remove dirt and debris from footwear
- High absorbing polypropylene surface dries shoes quickly
- Hard wearing fibres give the mat a long lifespan
- Durable, high quality PVC vinyl backing