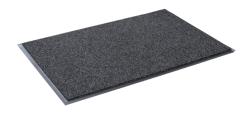

## **MASTER** GateWay **MAT**

Master Gateway is a heavy duty, indoor or outdoor entrance mat. The coarse fibres scrape dirt and debris from footwear and polypropylene surface absorbs moisture quickly. Great for high traffic entrances and can also be edged with a heavy duty edging which is suitable for wheeled traffic.

## **FEATURES**

- Ideal for high traffic entrances to commercial buildings, lobbies, shopping centres, indoor/outdoor covered areas
- Approx. 13.5mm thick
- Coarse, raised ribbed surface ensure a powerful scrub to remove dirt and debris from footwear
- High absorbing polypropylene surface dries shoes quickly
- Hard wearing fibres give the mat a long lifespan
- Durable, high quality PVC vinyl backing