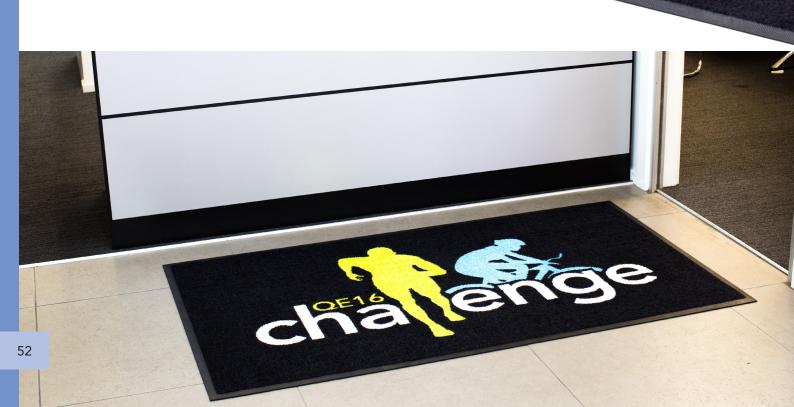

## **CENTURY PILE PERSONALISED**

Not only do the Personalised Logo Mats create a visually attractive and unique entrance, they protect floors against the damaging effects of dirt, grit and dust. In modern businesses today, image is vital. It must be professional, yet distinctive, and a mat featuring a company logo

## **FEATURES**

- Ideal for entrances, reception areas, hallways, high traffic areas
- Any logo can be printed
- 30 colour options
- Can be PMS colour matched extra charge of \$30
- Any size available up to 1.5m x 4m with cleated back or 1.8m x 4m with smooth back
- Completely launderable
- 30% more absorbent than other mats
- Indoor mat