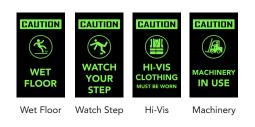

| CODE                | DESCRIPTION | SIZE (mm)  |
|---------------------|-------------|------------|
| Century Pile Fluoro |             |            |
| CPF15085-WF         | Wet Floor   | 1500 x 850 |
| CPF15085-WS         | Watch Step  | 1500 x 850 |
| CPF15085-HV         | Hi-Vis      | 1500 x 850 |
| CPF15085-MU         | Machinery   | 1500 x 850 |

\*Mat sizes may vary + / - 5%

Lights on

Lights off

WET

- Ideal for potential hazardous areas, factories, warehouses, high traffic areas
- Printing in fluoro yellow provides great visibility in dark areas
- Safety message mat available in four designs
- Low profile sits flat without curling
- Indoor mat