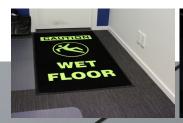

## **CENTURY PILE** FLUORO

Century Pile Fluoro mats are made from high-twist nylon yarn, permanently bonded to a 100% nitrile rubber backing. Reinforced edges add strength and keep your mat lying flat for years of trouble free service. 30% more absorbent than other mats.

\*Mat sizes may vary + / - 5%

Lights on

Lights off

WET

- Ideal for potential hazardous areas, factories, warehouses, high traffic areas
- Printing in fluoro yellow provides great visibility in dark areas
- Safety message mat available in four designs
- Low profile sits flat without curling
- Indoor mat