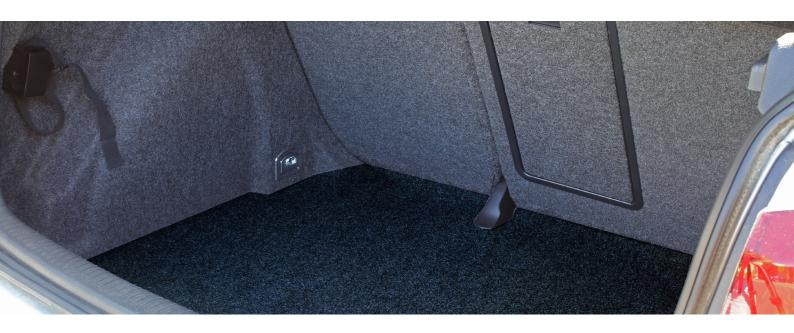

### **APPLICATIONS**

Ideal for car mats, boots, caravans

#### **FEATURES**

- Approx. 7mm thick
- Grip backing
  Needle punch polypropylene
- Hard wearing
  Can be cut to any shape or size
- Indoor use

Custom Sizes Available

Indoor Use

Thickness

| PROPERTIES     | MEASURED CHARACTERISTICS | VALUE                                    | STANDARD   |
|----------------|--------------------------|------------------------------------------|------------|
| MATERIAL       |                          |                                          |            |
|                | Polymer                  | Polypropylene surface with a gel backing |            |
|                | Colour                   | Black                                    |            |
|                | Standard Sizes (mm)      | 670 x 25m                                |            |
|                | Thickness                | 7mm                                      |            |
|                | Pile Weight              | 550g/m2                                  |            |
|                | Total Weight             | 1740g/m2                                 |            |
|                | Surface Finish           | Needle punch                             |            |
|                | Backing Finish           | Gel grip                                 |            |
| MECHANICAL     |                          |                                          |            |
|                | UV Stabilised            | No                                       |            |
|                | Fire Rating              | Efl                                      | EN 13501-1 |
|                | Anti Static              | No                                       |            |
|                | Anti Slip                | -                                        |            |
| TEMPERATURE    |                          |                                          |            |
|                | Temperature Range        |                                          |            |
| CHEMICAL RESIS | TANCE                    |                                          |            |
|                | Petrol & Oil             |                                          |            |
|                | Ozone & Weather          |                                          |            |
|                | Flame Resistance         |                                          |            |
|                | Animal & Vegetable Oil   |                                          |            |
|                | Wear Resistance          |                                          |            |
|                | Acid Resistance          |                                          |            |
|                | Alkali Resistance        |                                          |            |