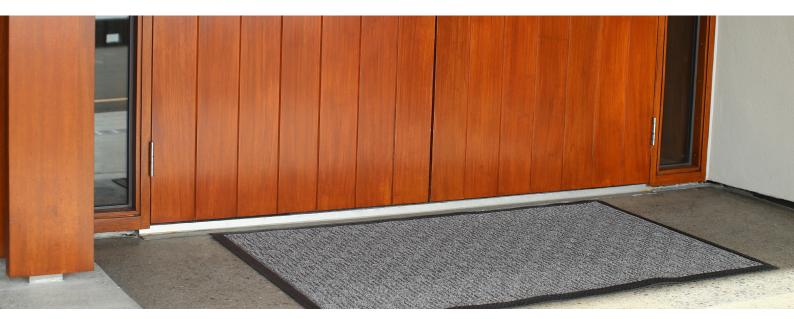

## APPLICATIONS

Ideal for covered outdoor entrances, high • traffic areas

## FEATURES

- Approx. 5mm thick
- Solution dyed polypropylene surface
- Raised rubber profile prevents pile from . crushing
- Cleated rubber backing minimises mat movement
- Rubber border prevents edges from curling Available in two colours
- Outdoor use .