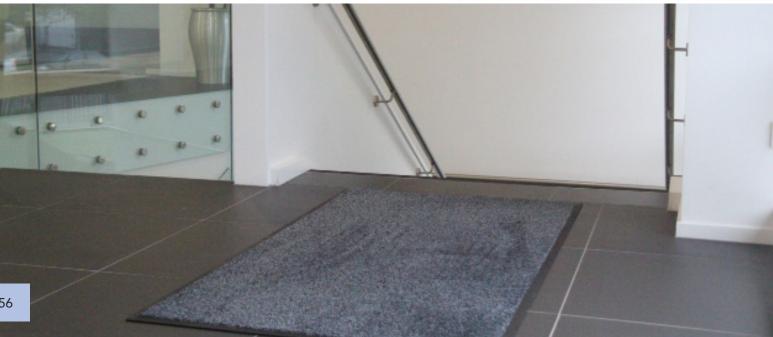

## **CENTURY PILE**

Century Pile mats are made from high-twist nylon yarn, permanently bonded to a 100% nitrile rubber backing. Reinforced edges add strength and keep your mat lying flat for years of trouble-free service. The Century Pile rubber backing also has safety cleats to resist slipping and rucking. Century Pile mats come with a 10-year guarantee against colour loss and loss of pile. They are colour fast under sunlight and through washing. They are also guaranteed to retain at least 90% of their pile fibre throughout their life, provided they are cared for in accordance with the manufacturer's recommendations.

| FEATURES |
|----------|
|----------|

- Ideal for entrances, reception areas, hallways, • covering cords, high traffic areas, lino floors
- Completely launderable
- 30% more absorbent than other mats
- Nylon pile solution dyed
- Low profile sits flat without curling
- Nitrile rubber backed with non-skid grippers