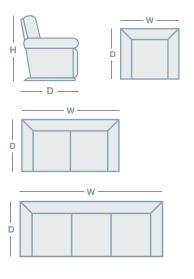

### **HOW TO MEASURE**

#### **FEATURES & OPTIONS**

• Available in fabric & leather

| IN THE | RANGE                     | W      | D      | Н      |
|--------|---------------------------|--------|--------|--------|
|        | Rocker Recliner/ XR       | 915mm  | 1015mm | 1080mm |
| 7      | XR+ Rocker Recliner       | 915mm  | 1040mm | 1080mm |
|        | Glideaway Recliner        | 940mm  | 1015mm | 1095mm |
|        | Large Rocker Recliner/ XR | 930mm  | 980mm  | 1145mm |
|        | Large XR+ Rocker Recliner | 930mm  | 1005mm | 1145mm |
|        | XL Rocker Recliner/ XR    | 940mm  | 1095mm | 1195mm |
|        | XL Rocker Recliner/ XR+   | 940mm  | 1120mm | 1195mm |
|        | 2 Seater                  | 1410mm | 990mm  | 1120mm |
|        | 2 Seater Twin Recliner    | 1525mm | 990mm  | 1120mm |
|        | 2 Seater Glideaway        | 1500mm | 990mm  | 1120mm |
|        | 3 Seater                  | 1920mm | 990mm  | 1120mm |
|        | 3 Seater Twin Recliner    | 2080mm | 990mm  | 1120mm |
|        | 3 Seater Glideaway        | 2120mm | 990mm  | 1120mm |