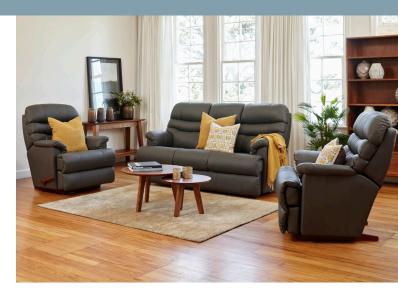

# CORTLAND

#### **OVERVIEW**

You won't have to compromise on style or comfort to cater for your family. The Cortland is incredibly adaptable to suit your needs. The Cortland family of recliners comes in a range of heights and sizes - standard, large and XL to suit the taller member of your family. Match any of the recliners with a 2 & 3 seat sofa or reclining sofa with each end seat moving independently for individual relaxation.

#### **FEATURES & OPTIONS**

• Available in fabric & leather

| IN THE | RANGE                     | W      | D      | Н      |
|--------|---------------------------|--------|--------|--------|
|        | Rocker Recliner/ XR       | 915mm  | 1015mm | 1080mm |
| 7      | XR+ Rocker Recliner       | 915mm  | 1040mm | 1080mm |
|        | Glideaway Recliner        | 940mm  | 1015mm | 1095mm |
|        | Large Rocker Recliner/ XR | 930mm  | 980mm  | 1145mm |
|        | Large XR+ Rocker Recliner | 930mm  | 1005mm | 1145mm |
|        | XL Rocker Recliner/ XR    | 940mm  | 1095mm | 1195mm |
|        | XL Rocker Recliner/ XR+   | 940mm  | 1120mm | 1195mm |
|        | 2 Seater                  | 1410mm | 990mm  | 1120mm |
|        | 2 Seater Twin Recliner    | 1525mm | 990mm  | 1120mm |
|        | 2 Seater Glideaway        | 1500mm | 990mm  | 1120mm |
|        | 3 Seater                  | 1920mm | 990mm  | 1120mm |
|        | 3 Seater Twin Recliner    | 2080mm | 990mm  | 1120mm |
|        | 3 Seater Glideaway        | 2120mm | 990mm  | 1120mm |