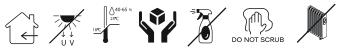

#### RULES FOR OPERATION OF ZTISTA PRODUCTS:

It is not allowed to place ZTISTA products in damp, not ventilated rooms. The optimal operating conditions for product are warm, dry, ventilated rooms with a temperature of 18-25 ° and relative humidity of 40-65%. Do not place ZTISTA products in places in the immediate vicinity of the heating system. Direct sunlight may force 10% color fading in 3 years. Do not place hot objects or sharp-edged objects on the surface. Protect surfaces from mechanical damage, from solvents, alkalis and acids, as well as fats.

Keep away from acetone, solvents and other chemical and cleaning agents. ZTISTA products should be protected from various mechanical shocks. Do not place wet, cold, or hot objects on the surface of the product this can lead to stains on the surface.

Maximum load 120 kg.

Don't swing on a chair.

DUST: Remove with a dry soft cloth (i.e. cotton).

STAINS: Remove with a soft cloth with mild soap water. Wipe gently with a dry soft cloth. Local contaminants (stains) must be removed immediately, not allowing them to dry. Do not try to scrub dried spots.

Do not use detergents or abrasive powders. It is likely that they will enter into a chemical reaction or scratch the lacquer coating. Damage to the lacquer coating is possible from the use of such products, which will lead to accelerated ageing and loss of initial appearance! When buying cleaning and care products for ZTISTA product, pay attention to the composition of the products.