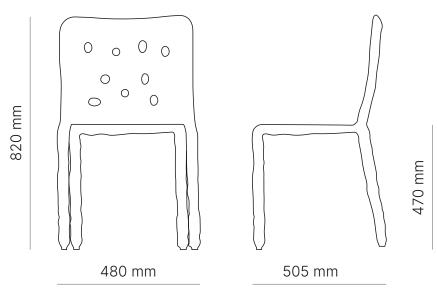

Please kindly note that handcrafted items may slightly differ in shades and textures.

Only for indoor use, outdoor is an option.

Maximum load 120 kg.

Mostly made to order. Lead time 8-10 weeks.

DIMENSIONS: 550 x 500 x 820 mm APPROXIMATE WEIGHT: 8 kg

PACKAGE: Cardboard box 575 x 545 x 945 mm, 23 kg

Warranty period of operation of ZTISTA furniture is 12 months