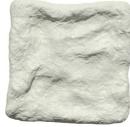

## FAĬNA

MATERIAL: upcycled steel frame and live ZTISTA material – a blend of cellulose, clay, flax fiber, wood chips, biopolymer cover.

COLORS: 12 Ztista colors, semi-gloss GU 30.

The Ztista chair is monolithic. Its shape allows you to put one chair on top of another.

Please kindly note that handcrafted items may slightly differ in shades and textures.

Only for indoor use, outdoor is an option.

Maximum load 120 kg.

Mostly made to order. Lead time 8-10 weeks.

DIMENSIONS: 550 x 500 x 820 mm APPROXIMATE WEIGHT: 8 kg