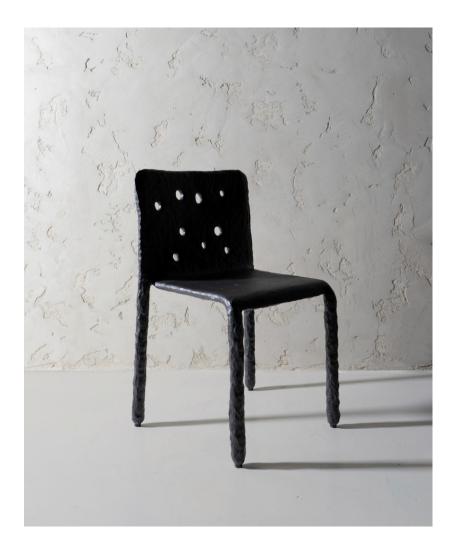

## FAĬNA

MATERIAL: upcycled steel frame and live ZTISTA material – a blend of cellulose, clay, flax fiber, wood chips, biopolymer cover.

COLORS: 12 Ztista colors, semi-gloss GU 30.

The Ztista chair is monolithic. Its shape allows you to put one chair on top of another.

Please kindly note that handcrafted items may slightly differ in shades and textures.

Only for indoor use, outdoor is an option.

Maximum load 120 kg.

Mostly made to order. Lead time 8-10 weeks.

DIMENSIONS: 550 x 500 x 820 mm APPROXIMATE WEIGHT: 8 kg

PACKAGE: Cardboard box 575 x 545 x 945 mm, 23 kg

Warranty period of operation of ZTISTA furniture is 12 months