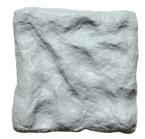

## FAĬNA

MATERIAL: upcycled steel frame and live ZTISTA material – a blend of cellulose, clay, flax fiber, wood chips, biopolymer cover.

COLORS: 12 Ztista colors, semi-gloss GU 30.

The Ztista chair is monolithic. Its shape allows you to put one chair on top of another.

Please kindly note that handcrafted items may slightly differ in shades and textures.

Only for indoor use, outdoor is an option.

Maximum load 120 kg.

Mostly made to order. Lead time 8-10 weeks.

DIMENSIONS: 550 x 500 x 820 mm APPROXIMATE WEIGHT: 8 kg