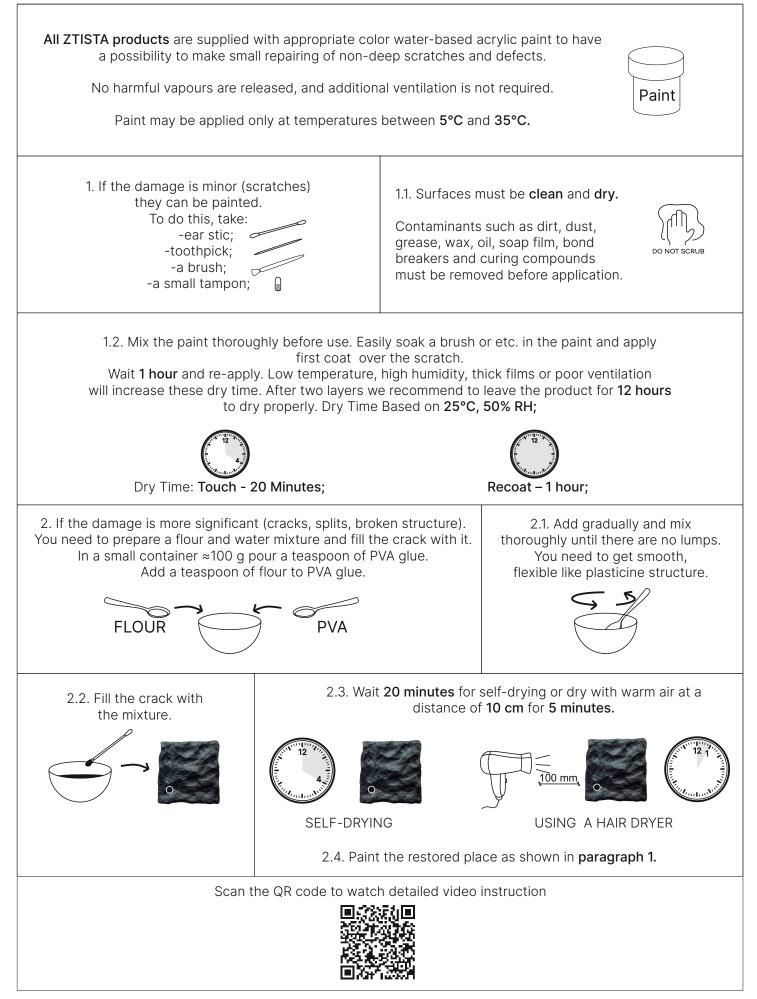

REPAIR MANUAL FOR ZTISTA PRODUCTS:

All ZTISTA products are supplied with appropriate color water-based acrylic paint to have a possibility to make small repairing of non-deep scratches and defects.

Please read the repairing manual for restoration of ZTISTA products.

### ZTISTA chair Rapair manual for ZTISTA products