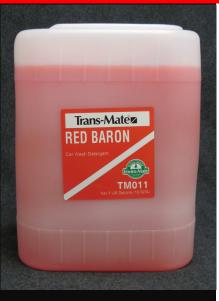

## Red Baron Car Wash Detergent TM011

- Thick, full bodied concentrate
- High foam
- Cherry fragrance

| Description:                                                                                                                                               | Car Wash Detergent Concentrate                              |
|------------------------------------------------------------------------------------------------------------------------------------------------------------|-------------------------------------------------------------|
|                                                                                                                                                            | For Hand Applications                                       |
| Applications:                                                                                                                                              | New Car Prep<br>Used Car Reconditioning<br>Retail Detailing |
| Directions:                                                                                                                                                |                                                             |
| Dilute up to 180:1                                                                                                                                         | Use 2/3 ounce or more per gallon.                           |
| <ul> <li>Benefits:</li> <li>Cleans away road film and grime.</li> <li>Rinse-water sheets away to minimize spotting.</li> <li>Economical to use.</li> </ul> |                                                             |
| Packaging:                                                                                                                                                 |                                                             |
| • 4/1 Gallon Cas                                                                                                                                           |                                                             |
| • 5 Gallon Head                                                                                                                                            |                                                             |
| <ul> <li>55 Gallon Drun</li> </ul>                                                                                                                         | n                                                           |
| Complies with VOC regulatory restrictions                                                                                                                  |                                                             |
| <b>Trans-Mate</b>                                                                                                                                          |                                                             |