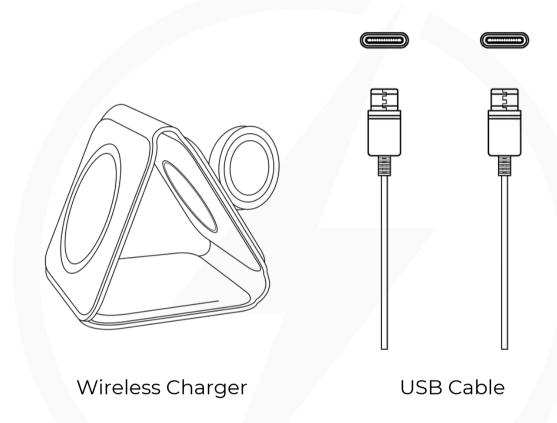

### What's in the Box

- Portable 3-in-1 Foldable MagSafe Fast Wireless Charging Pad
- USB-A to USB-C charging cable

\*No assembly is required