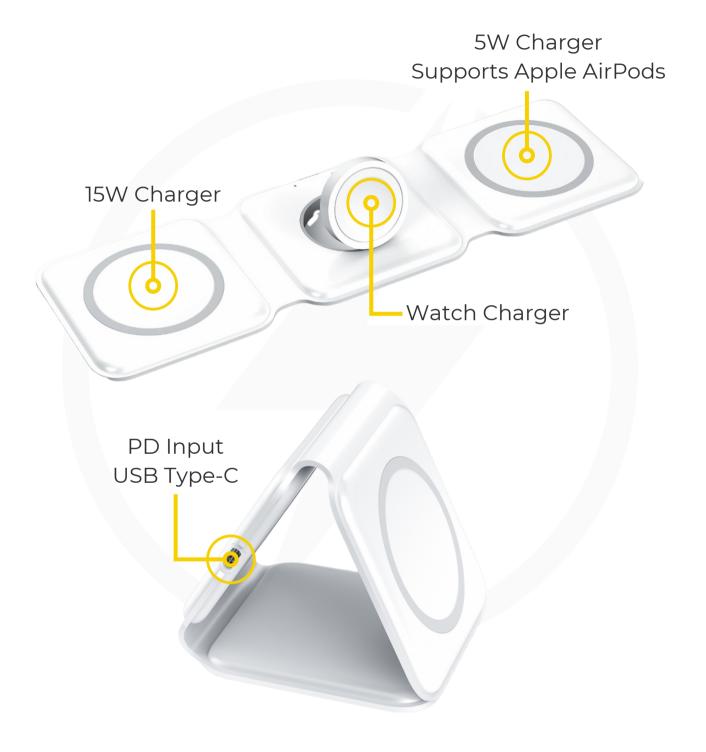

#### **Product Information**

This Portable 3-in-1 Foldable MagSafe Fast Wireless Charging Pad is the perfect accessory for Apple users onthe-go.

Its compact design allows for easy portability, making it travel-friendly and convenient to use at any time. The charging pad features a 15W fast wireless charging pad on the left with MagSafe compatibility for the Apple iPhone. On the right, there is a 5W wireless charging pad for the Apple AirPods or any other Qi-wireless charging compatible device.

The adjustable Apple Watch charger in the middle makes it easy for users to charge their Apple Watch effortlessly. The LED indicators on the charging pad show activity, letting users know when their devices are charging.

The foldable design of the charging pad makes it easy to store and slip into a pocket or bag. However, it is important to note that for optimum functionality, the wireless charging pad must be used with a PD QC 3.0 power adaptor which is sold separately.