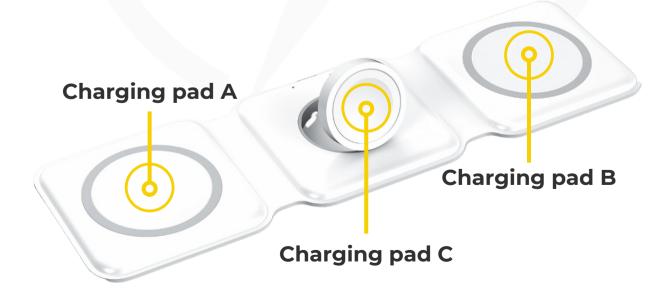

#### **How to Use**

- 1. Unbox the device
- 2. Use the charging cable provided with the device to connect it to a compatible power adaptor\*
- 3. Place the compatible phone on the main charging pad (A) on the left. This charging pad is MagSafe compatible. It is able to also charge non-MagSafe devices as well.
- 4. You can use the charging pad (B) on the right to charge any Qi wireless charging compatible device. It has support for wireless charging compatible Apple AirPods.
- 5. The watch charger (C) in the middle can be used to charge any Qi-wireless charging compatible smart watch including the Apple Watch.
- 6. The wireless charging pad can be folded flat or folded to a triangle to best fit your needs