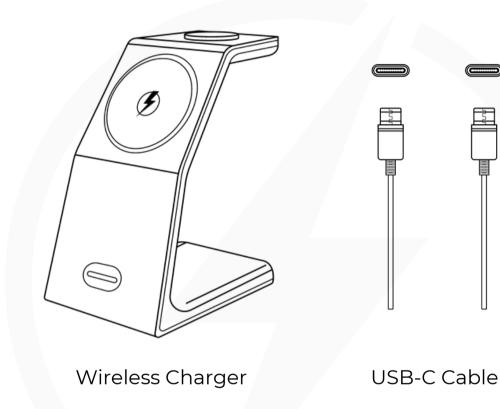

## What's in the Box

- 3-in-1 MagSafe Fast Wireless Charging Dock
- USB-C to USB-C charging cable

\*No assembly is required