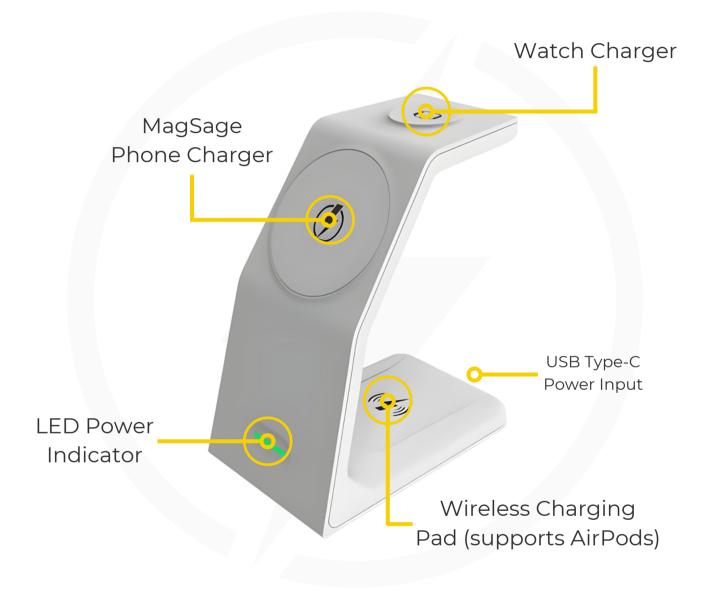

## **Product Information**

This is a 3-in-1 MagSafe Fast Wireless Charging dock designed for the Apple iPhone. It is equipped with the latest Qi-wireless charging technology and MagSafe technology.

The wireless charger supports up to 15W of peak power. Strong magnets will hold your Apple iPhone in place allowing you to charge your phone both vertically and horizontally. It makes a great stand for you to consume media while the phone is been charged.

The watch charger supports all Apple Watch generations and the base charging pad can charge your Qi-wireless charging compatible Apple AirPods. This can also double as another wireless charging pad for a supported device -Fast charging isn't available.

### How to Use

- 1. Unbox the device
- 2. Use the charging cable provided with the device to connect it to a compatible power adaptor\*
- 3. Use the MagSafe phone charger (A) to charge your MagSafe compatible phone.
- 4. Use the watch charger (B) to charge your compatible smart watch (supports Apple Watch)
- 5. Use the base charger (C) to charge your wireless charging compatible earbuds (supports Apple AirPods) or an additional Qi-charging compatible device. Base charger doesn't support fast charging.