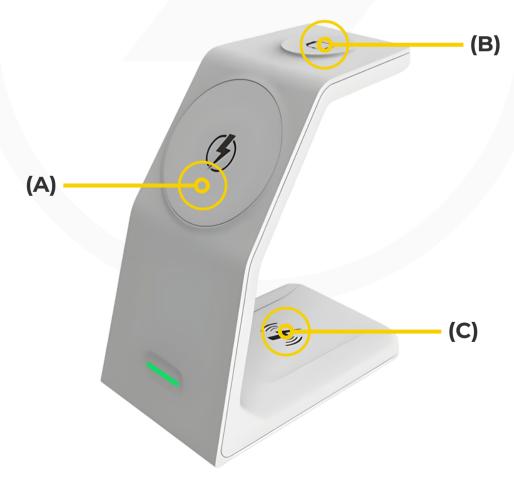

### How to Use

- 1. Unbox the device
- 2. Use the charging cable provided with the device to connect it to a compatible power adaptor\*
- 3. Use the MagSafe phone charger (A) to charge your MagSafe compatible phone.
- 4. Use the watch charger (B) to charge your compatible smart watch (supports Apple Watch)
- 5. Use the base charger (C) to charge your wireless charging compatible earbuds (supports Apple AirPods) or an additional Qi-charging compatible device. Base charger doesn't support fast charging.