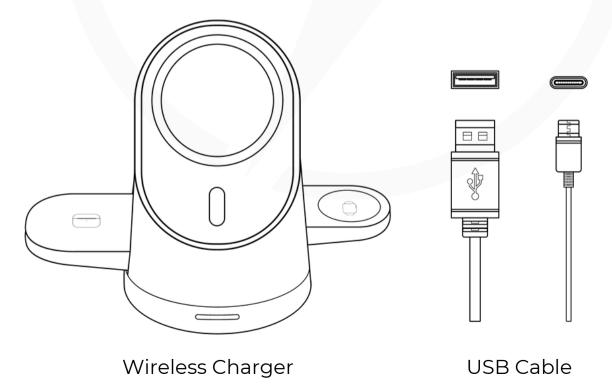

#### What's in the Box

- 3-in-1 15W MagSafe Fast Wireless Charging Station
- USB-A to USB-C charging cable

\*No assembly is required