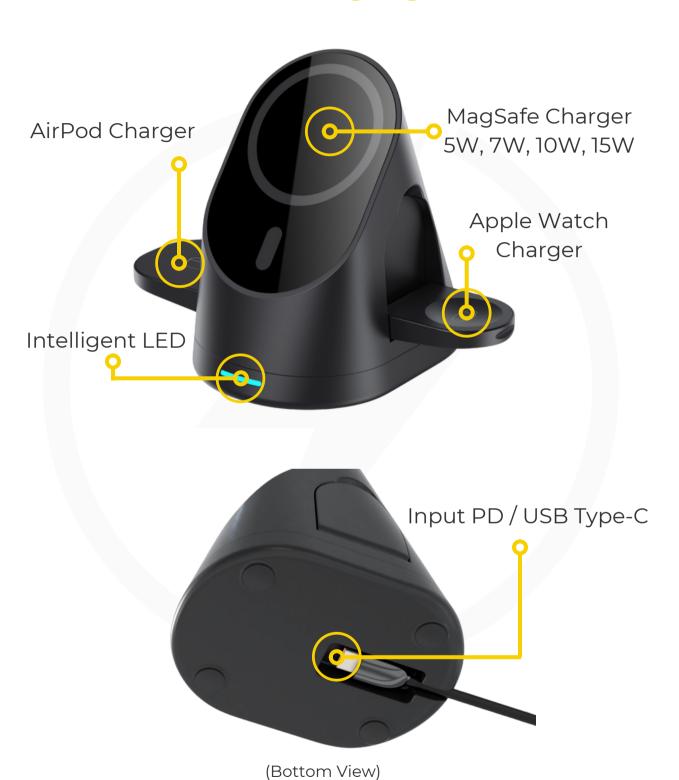

#### **Product Information**

This is a 3-in-1 15W MagSafe fast wireless charing station that uses the latest Qi-charging technology. It is MagSafe compatible and supports up to 15w of power for your MagSafe compatible phone.

It is compatible with the latest generation of Apple iPhones 12/13/14/15. Has separate charging platforms for the wireless charging compatible Apple AirPods and Apple Watch.

USB Type-C power input.

#### **How to Use**

- 1. Unbox the device
- 2. Use the charging cable provided with the device to connect it to a compatible power adaptor\*. Power input is found on the bottom side of the device.
- 3. Place the compatible phone on the main charging pad (A). The strong magnets will hold your phone in place allowing you to charge it in both vertical and horizontal orientations.
- 4. You can use the charging pad (B) to charge any Qi wireless charging compatible earbuds.
- 5. You can use the charging pad (C) to charge any Qi wireless charging compatible earbuds.
- 6. This wireless charger is made for Apple and supports compatible Apple iPhones, Apple AirPods and Apple Watches.

### **Troubleshooting**

**Phone is not charging:** If your phone is not charging please check for the following.

- Phone is placed correctly on the charging pad.
- Make sure the wireless charger is correctly connected to the power adaptor.
- If you are using a protective phone case, try removing is and placing the phone directly on the charging pad. The charging station supports MagSafe compatible protective iPhone cases.
- Make sure there are no magnets in between the phone and the charging pad.
- Make sure when the phone is placed on the charging station the LED indicator turns blue.