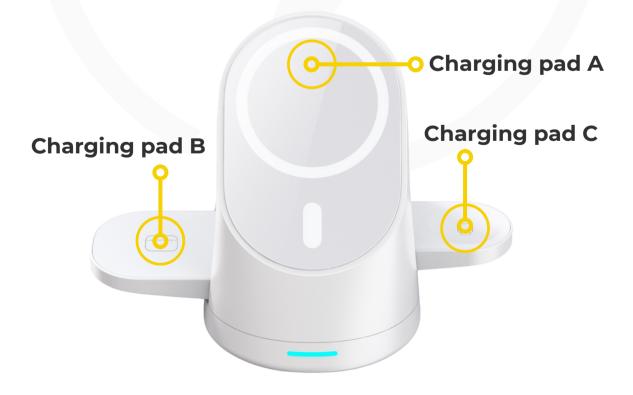

#### **How to Use**

- 1. Unbox the device
- 2. Use the charging cable provided with the device to connect it to a compatible power adaptor\*. Power input is found on the bottom side of the device.
- 3. Place the compatible phone on the main charging pad (A). The strong magnets will hold your phone in place allowing you to charge it in both vertical and horizontal orientations.
- 4. You can use the charging pad (B) to charge any Qi wireless charging compatible earbuds.
- 5. You can use the charging pad (C) to charge any Qi wireless charging compatible earbuds.
- 6. This wireless charger is made for Apple and supports compatible Apple iPhones, Apple AirPods and Apple Watches.