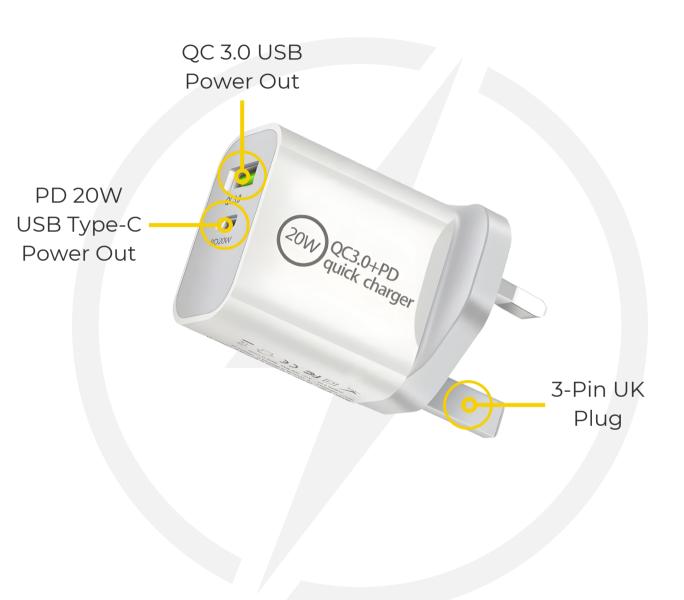

The 3 pin UK plug type makes it easy to use in any UK outlet, and the 20W power output ensures that your devices will charge quickly.

With both USB Type-A and USB Type-C dual output ports, you can charge multiple devices at once. This adaptor is the perfect addition to your charging setup and will make your life easier and more convenient.

## **Product Specifications**

| Product Name        | 20W PD QC Fast Charge Dual<br>Port Power Adaptor           |
|---------------------|------------------------------------------------------------|
| Max Output Power    | 15W                                                        |
| Protection Features | Short Circuit, Over-charging<br>and Overcurrent Protection |
| Output Ports        | USB Type-A + USB Type-C                                    |
| Input               | 100-240V/0.6A                                              |
| Colours Available   | White                                                      |
| Size                | 247 x 74.5 x 8.5 mm                                        |
| Weight              | 150g                                                       |
| Material            | PC + ABS                                                   |