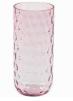

# Danish Summer

Our popular Danish Summer collection is hand blown from the highest quality of glass from Bohemia, Czech Republic. The collection is inspired by the rainy Danish summer where the structure on the glass reflects drops of rain.

"We love creating different table settings with a mix of colours. It's great to have this many colours to choose from - in this way, there will always be one that suits our mood. With a colour range from delicate pink to dark green, the collection can both contribute to the more distinctive interiors or create a relaxing atmosphere".

Choose a single colour for a harmonious expression or mix and match the colours for a more bohemian look.

DANISH SUMMER LONGDRINK DARK PURPLE, YELLOW, AMBER & PINK DANISH SUMMER TUMBLER SMALL DROPS DARK PURPLE, YELLOW & PINK DANISH SUMMER TUMBLER BIG DROPS CLEAR & YELLOW DANISH SUMMER BOWL SMALL AMBER & PURPLE FLOW LONGDRINK PINK W. RED STRIPS FLOW TUMBLER ORANGE W. DOTS, MULITCOLOUR PINK & PINK W. PINK STRIPES

Blue Smoke

Green

Yellow

Pink

Purple

Clear

Amber

Black Smoke