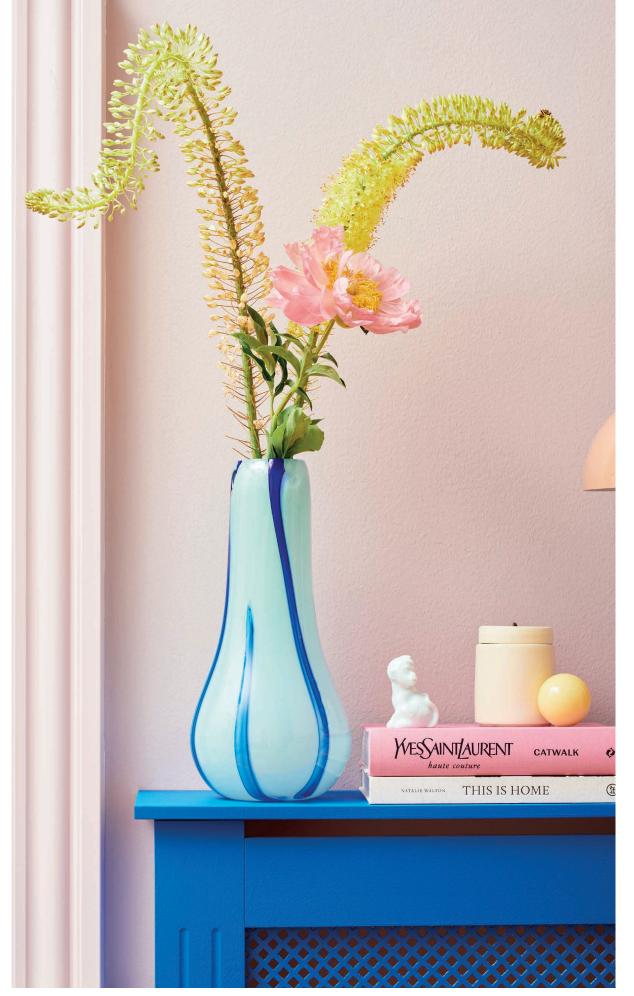

## $\operatorname{Flow}$ collection

The Flow collection is an award-winning series as our Flow vase won the popular Danish Design Award "product of the year" at Formland trade fair in spring 2020. The collection is made in "free-hand", three layers of glass and no two products are alike - each and every Flow product is unique.

With our design process we had a desire to burn fabric into glass to explore a new and different expression.

But our ideas literally burned up, as textile and glass have different melting points. In partnership with our skilled glass blowers in Czech Republic, we were inspired by the process and our thoughts and ideas went in the direction of stripes, shapes and colours - and after a couple of technical adjustments the vases came out just the way we wanted them.

"We love the artistic expression of our "Flow" collection and wanted to see if we could mix our two collections "Flow" and "Danish Summer". We did not want one collection to exclude the other; instead, we wanted to be able to combine them in order to create an artistic and personal home design expression that combines classic, wild and colourful elements".

Our Flow collection is a new and innovative element in Nordic table setting. In combination with our classic Danish Summer glasses, they make for a lively expression with plenty of colour and personality.

#### FLOW VASE MINI Designed by Marie Graff

Item no.: KO-10010 Size: H 15 x D 8 cm

Orange W. Dots

Pink W. Pink Stripes

Light Blue W. Stripes

Multicolour Pink

Green W. Orange Stripes

Pink W. Red Stripes Purple W. Stripes

Purple W. Green Stripes

Blue W. Print

Purple W. Print

Beige W. Red Stripes

Beige W. Blue Stripes

Item no.: KO-10009 Size: H 47,5 x D 22 cm

FLOW VASE LIGHT BLUE W. STRIPES

FLOW BELL PINK W. RED STRIPES, LIGHT BLUE W. STRIPES, PURPLE W. GREEN STRIPES, GREEN W. ORANGE STRIPES & BEIGE W. RED STRIPES DANISH SUMMER BELL AMBER, SKY & BLACK SMOKE