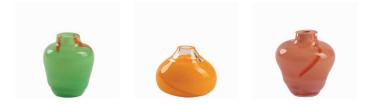

## New 'Faith' Vase

Faith means belief. For Marie, designer and owner of Kodanska, it's all about surrounding yourself with people who believe in you. When we focus on our strengths and feel that people around us believe in us, it creates security, a sense of calm and a sense of security that enables us to perform at a much better level.

The Faith vase will always be completely unique and unpredictable in its expression, due to the way it is shaped. The vases are all mouth-blown, the top is hand-cut so that each individual vase appears completely unique. The sculptural expression of the vase makes it beautifully both with and without flowers in it.

See our new Faith video right here.

FAITH VASE PINK I AM NOT PERFECT CANDLE HOLDER SMALL FLOW MUGS OCEAN & PUMPKIN

Clear

Pink

Blue Smoke

FAITH VASE Designed by Marie Graff

ltem no.: Size: KO-10114 H 35 x D 17 cm