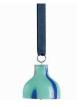

#### FLOW BELL Designed by Marie Graff

Item no.: KO-10038 Size: H 4,5 x D 5 cm

#### DANISH SUMMER BELL Designed by Marie Graff

Item no.: KO-10042 Size: H 4,5 x D 5 cm

75