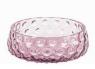

# DANISH SUMMER BOWL SMALL Designed by Marie Graff

KO-10006 Item no.: Size: H 4,2 x D 12,3 cm

Blue Smoke

Green

Blue

Yellow

Amber

Olive Green

Pink

Purple

Dark Purple

Clear

Black Smoke