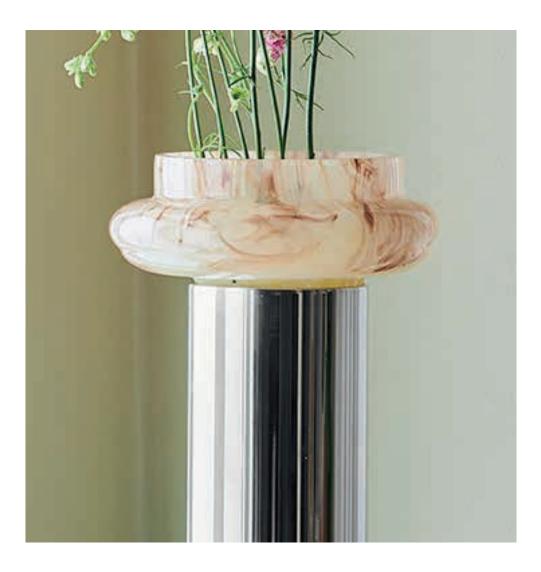

### I AM NOT PERFECT VASE TUBE SMALL

Designed by Marie Graff

Item no.:KO-10118Size:Unique, as each product is shaped outside the mouldCylinder Size:Diameter 9 cm, H 20 cm

### I AM NOT PERFECT VASE TUBE LARGE

Designed by Marie Graff

Item no.:KO-10129Size:Unique, as each product is shaped outside the mouldCylinder Size:Diameter 10 cm, H 30 cm

NEW

NEW

NEW

NEW

NEW