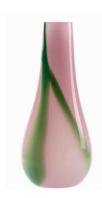

## New 'Faith' Vase

Faith means belief. For Marie, designer and owner of Kodanska, it's all about surrounding yourself with people who believe in you. When we focus on our strengths and feel that people around us believe in us, it creates security, a sense of calm and a sense of security that enables us to perform at a much better level.

The Faith vase will always be completely unique and unpredictable in its expression, due to the way it is shaped. The vases are all mouth-blown, the top is hand-cut so that each individual vase appears completely unique. The sculptural expression of the vase makes it beautifully both with and without flowers in it.

See our new Faith video right here.

FAITH VASE PINK I AM NOT PERFECT CANDLE HOLDER SMALL FLOW MUGS OCEAN & PUMPKIN

Clear

Pink

Blue Smoke

FAITH VASE Designed by Marie Graff

ltem no.: Size: KO-10114 H 35 x D 17 cm