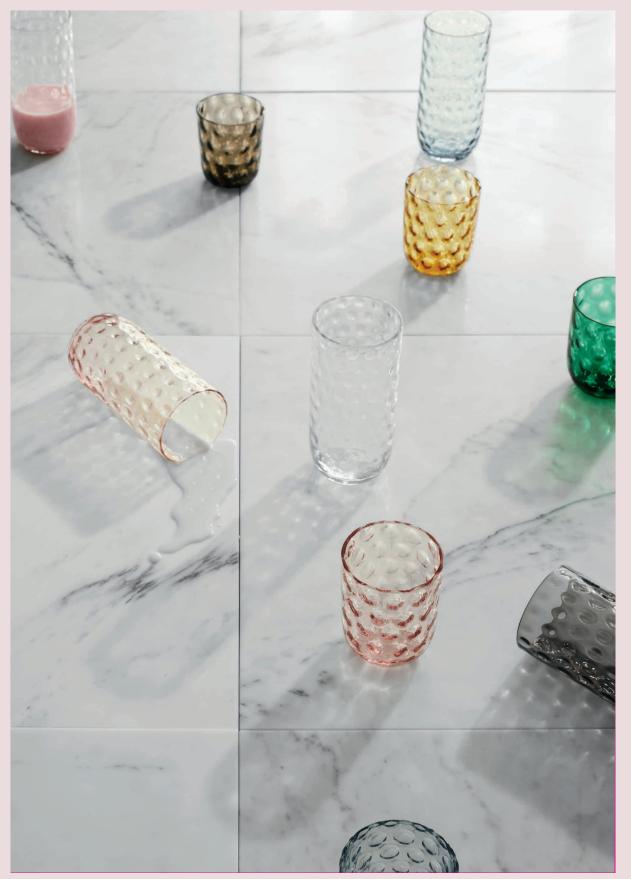

# Danish Summer

Our popular Danish Summer collection is hand blown from the highest quality of glass from Bohemia, Czech Republic. The collection is inspired by the rainy Danish summer where the structure on the glass reflects drops of rain.

"We love creating different table settings with a mix of colours. It's great to have this many colours to choose from - in this way, there will always be one that suits our mood. With a colour range from delicate pink to dark green, the collection can both contribute to the more distinctive interiors or create a relaxing atmosphere".

Choose a single colour for a harmonious expression or mix and match the colours for a more bohemian look.

DANISH SUMMER LONGDRINK DARK PURPLE, YELLOW, AMBER & PINK DANISH SUMMER TUMBLER SMALL DROPS DARK PURPLE, YELLOW & PINK DANISH SUMMER TUMBLER BIG DROPS CLEAR & YELLOW DANISH SUMMER BOWL SMALL AMBER & PURPLE FLOW LONGDRINK PINK W. RED STRIPS FLOW TUMBLER ORANGE W. DOTS, MULITCOLOUR PINK & PINK W. PINK STRIPES

Blue Smoke

Green

Yellow

Pink

Purple

Clear

Amber

Black Smoke