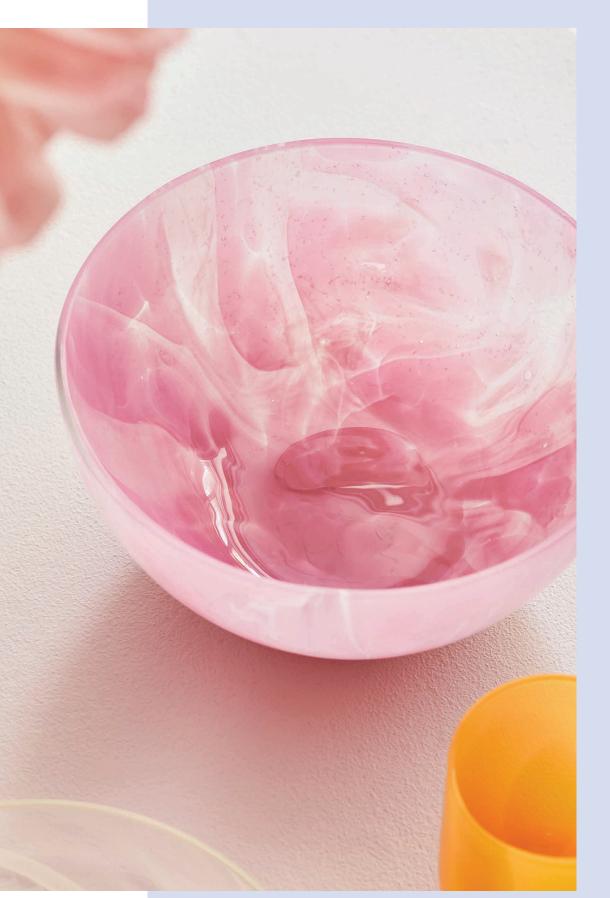

# DANISH SUMMER BOWL SMALL Designed by Marie Graff

KO-10006 Item no.: Size: H 4,2 x D 12,3 cm

Blue Smoke

Green

Blue

Yellow

Amber

Olive Green

Pink

Purple

Dark Purple

Clear

Black Smoke