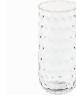

# Danish Summer

Our popular Danish Summer collection is hand blown from the highest quality of glass from Bohemia, Czech Republic. The collection is inspired by the rainy Danish summer where the structure on the glass reflects drops of rain.

"We love creating different table settings with a mix of colours. It's great to have this many colours to choose from - in this way, there will always be one that suits our mood. With a colour range from delicate pink to dark green, the collection can both contribute to the more distinctive interiors or create a relaxing atmosphere".

Choose a single colour for a harmonious expression or mix and match the colours for a more bohemian look.

DANISH SUMMER LONGDRINK DARK PURPLE, YELLOW, AMBER & PINK DANISH SUMMER TUMBLER SMALL DROPS DARK PURPLE, YELLOW & PINK DANISH SUMMER TUMBLER BIG DROPS CLEAR & YELLOW DANISH SUMMER BOWL SMALL AMBER & PURPLE FLOW LONGDRINK PINK W. RED STRIPS FLOW TUMBLER ORANGE W. DOTS, MULITCOLOUR PINK & PINK W. PINK STRIPES