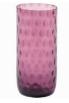

# Danish Summer

Our popular Danish Summer collection is hand blown from the highest quality of glass from Bohemia, Czech Republic. The collection is inspired by the rainy Danish summer where the structure on the glass reflects drops of rain.

"We love creating different table settings with a mix of colours. It's great to have this many colours to choose from - in this way, there will always be one that suits our mood. With a colour range from delicate pink to dark green, the collection can both contribute to the more distinctive interiors or create a relaxing atmosphere".

Choose a single colour for a harmonious expression or mix and match the colours for a more bohemian look.

DANISH SUMMER LONGDRINK DARK PURPLE, YELLOW, AMBER & PINK DANISH SUMMER TUMBLER SMALL DROPS DARK PURPLE, YELLOW & PINK DANISH SUMMER TUMBLER BIG DROPS CLEAR & YELLOW DANISH SUMMER BOWL SMALL AMBER & PURPLE FLOW LONGDRINK PINK W. RED STRIPS FLOW TUMBLER ORANGE W. DOTS, MULITCOLOUR PINK & PINK W. PINK STRIPES