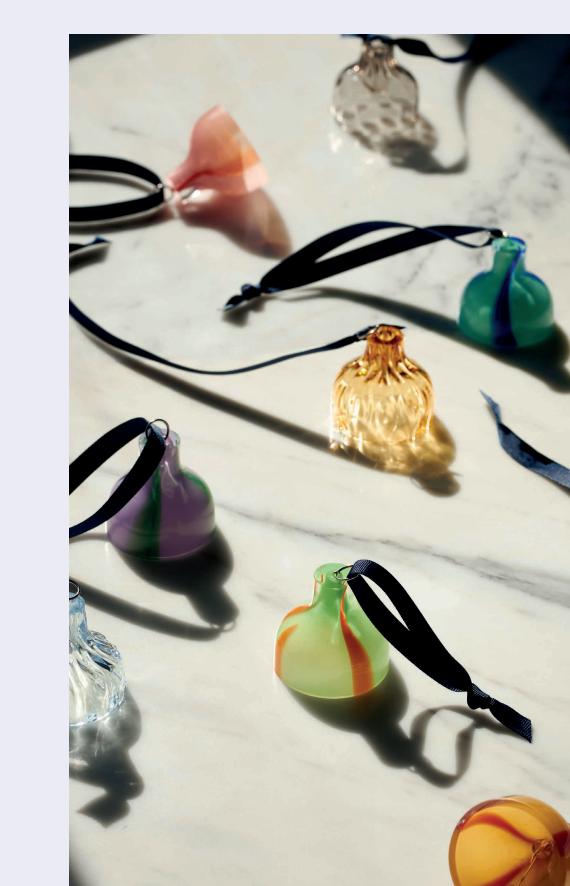

#### FLOW BELL Designed by Marie Graff

Item no.: KO-10038 Size: H 4,5 x D 5 cm

#### DANISH SUMMER BELL Designed by Marie Graff

Item no.: KO-10042 Size: H 4,5 x D 5 cm

75

### DANISH SUMMER BELL Designed by Marie Graff

Item no.: KO-10042 H 4,5 x D 5 cm Size:

DANISH SUMMER BELL SKY, AMBER, CLEAR, DARK SMOKE & PINK

**COMING FALL 2024** 