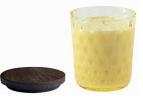

### DANISH SUMMER SCENTED CANDLE W. WOOD LID

Designed by Marie Graff

| Item no.: | KO-10018     |
|-----------|--------------|
| Size:     | H 9 x D 7 cm |

! Mix with Danish Summer Small and Big Drops in each colour