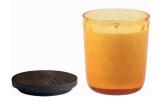

### DANISH SUMMER SCENTED CANDLE W. WOOD LID

Designed by Marie Graff

| Item no.: | KO-10018     |
|-----------|--------------|
| Size:     | H 9 x D 7 cm |

! Mix with Danish Summer Small and Big Drops in each colour