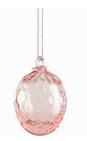

#### DANISH SUMMER EASTER EGG Designed by Marie Graff

Item no.: KO-10027 Size: H 9 x D 6,5 cm

DANISH SUMMER EASTER EGG YELLOW DANISH SUMMER EASTER EGG PINK HAVANA BANANA EASTER EGG BANANA SPLIT

DANISH SUMMER BELL AMBER, PINK, CLEAR, BLACK SMOKE & SKY FLOW CARAFE PURPLE W. GREEN STRIPES

### DANISH SUMMER EASTER EGG Designed by Marie Graff

KO-10027 Item no.: Size: H 9 x D 6,5 cm