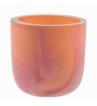

## New 'Faith' Vase

Faith means belief. For Marie, designer and owner of Kodanska, it's all about surrounding yourself with people who believe in you. When we focus on our strengths and feel that people around us believe in us, it creates security, a sense of calm and a sense of security that enables us to perform at a much better level.

The Faith vase will always be completely unique and unpredictable in its expression, due to the way it is shaped. The vases are all mouth-blown, the top is hand-cut so that each individual vase appears completely unique. The sculptural expression of the vase makes it beautifully both with and without flowers in it.

See our new Faith video right here.

FAITH VASE PINK I AM NOT PERFECT CANDLE HOLDER SMALL FLOW MUGS OCEAN & PUMPKIN

Clear

Pink

Blue Smoke

FAITH VASE Designed by Marie Graff

ltem no.: Size: KO-10114 H 35 x D 17 cm