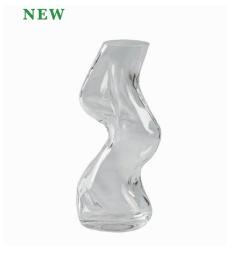

# The Road

The Road Vase is designed by Marie Graff and is a symbol of curvy roads ahead. There is no easy road in life, buckle up, enjoy the present moment and create your own unique path in life.

The shape of the vase comes from a road trip Marie and her family have been on in Canada. The Canadian nature is wild and beautiful just like the road of life ahead of us. The important thing is not so much where the road takes us, but how we deal with the challenges we meet on our way and who we have with us on the journey.

The Road vase will be completely unique, both because our path through life is unique and our own, but also because the vase is mouth-blown and created with a completely unique method we have invented for this particular vase.

The Road Vase, is dedicated to Marie's teen daughter Liva, as a kind reminder, that no matter where you are in life, there will always be curvy roads ahead. If you catch the day with an open mind and willingness to learn the curvy roads will take you places that you had never dreamed possible.

All vases are handmade and "one of a kind" - just like you.

THE ROAD VASE CLEAR DANISH SUMMER PATTERN

Clear

Clear Danish Summer Pattern

Pink

Pink Danish Summer Pattern

#### THE ROAD VASE Designed by Marie Graff

Item no.: KO-10115 Size: H 15 x D 7 cm

THE ROAD CLEAR FLOW MUG COFFEE DANISH SUMMER BOWL SMALL CLEAR