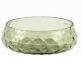

# DANISH SUMMER BOWL SMALL Designed by Marie Graff

KO-10006 Item no.: Size: H 4,2 x D 12,3 cm

Blue Smoke

Green

Blue

Yellow

Amber

Olive Green

Pink

Purple

Dark Purple

Clear

Black Smoke