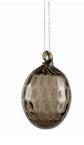

## DANISH SUMMER EGG CUP Designed by Marie Graff

KO-10041 Item no.: H 4,5 x D 5 cm Size:

DANISH SUMMER EGGCUP BLACK SMOKE FLOW EGGCUP LIGHT BLUE W. STRIPES FLOW EGGCUP BEIGE W. RED STRIPES

DANISH SUMMER SCENTED CANDLE W. WOOD LID AMBER DANISH SUMMER LONGDRINK YELLOW DANISH SUMMER BIG DROPS BLUE SMOKE DANISK SUMMER BOWL SMALL AMBER FLOW VASE MULTICOLOUR PINK

#### DANISH SUMMER EASTER EGG Designed by Marie Graff

Item no.: KO-10027 Size: H 9 x D 6,5 cm

DANISH SUMMER EASTER EGG YELLOW DANISH SUMMER EASTER EGG PINK HAVANA BANANA EASTER EGG BANANA SPLIT

DANISH SUMMER BELL AMBER, PINK, CLEAR, BLACK SMOKE & SKY FLOW CARAFE PURPLE W. GREEN STRIPES