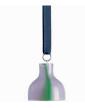

#### FLOW BELL Designed by Marie Graff

Item no.: KO-10038 Size: H 4,5 x D 5 cm

#### DANISH SUMMER BELL Designed by Marie Graff

Item no.: KO-10042 Size: H 4,5 x D 5 cm

75