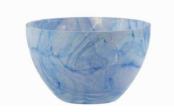

# DANISH SUMMER BOWL SMALL Designed by Marie Graff

KO-10006 Item no.: Size: H 4,2 x D 12,3 cm

Blue Smoke

Green

Blue

Yellow

Amber

Olive Green

Pink

Purple

Dark Purple

Clear

Black Smoke