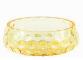

# DANISH SUMMER BOWL SMALL Designed by Marie Graff

KO-10006 Item no.: Size: H 4,2 x D 12,3 cm

Blue Smoke

Green

Blue

Yellow

Amber

Olive Green

Pink

Purple

Dark Purple

Clear

Black Smoke