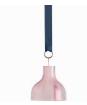

## New 'Faith' Vase

Faith means belief. For Marie, designer and owner of Kodanska, it's all about surrounding yourself with people who believe in you. When we focus on our strengths and feel that people around us believe in us, it creates security, a sense of calm and a sense of security that enables us to perform at a much better level.

The Faith vase will always be completely unique and unpredictable in its expression, due to the way it is shaped. The vases are all mouth-blown, the top is hand-cut so that each individual vase appears completely unique. The sculptural expression of the vase makes it beautifully both with and without flowers in it.

See our new Faith video right here.

FAITH VASE PINK I AM NOT PERFECT CANDLE HOLDER SMALL FLOW MUGS OCEAN & PUMPKIN

Clear

Pink

Blue Smoke

FAITH VASE Designed by Marie Graff

ltem no.: Size: KO-10114 H 35 x D 17 cm