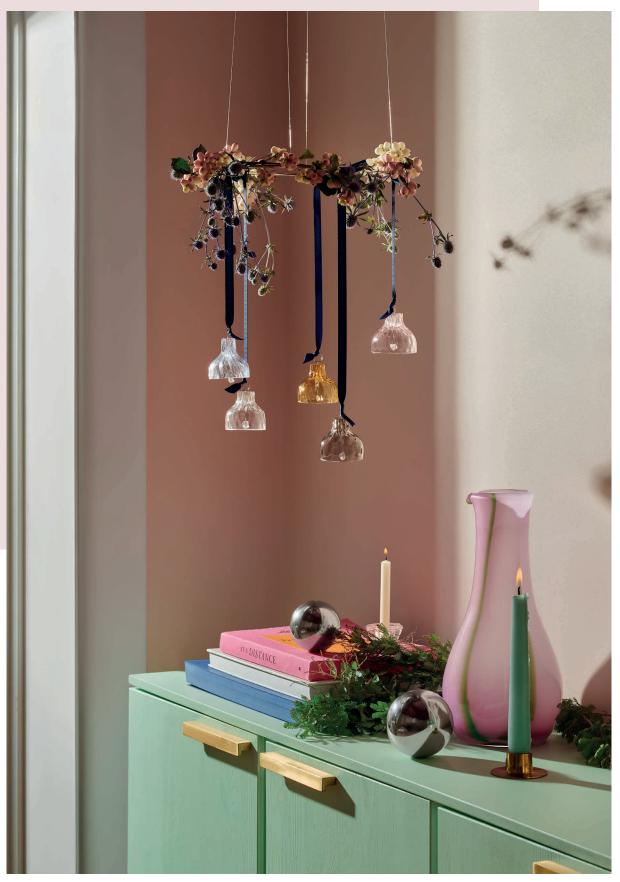

#### DANISH SUMMER BELL Designed by Marie Graff

Item no.: KO-10042 Size: H 4,5 x D 5 cm

75

### DANISH SUMMER BELL Designed by Marie Graff

Item no.: KO-10042 H 4,5 x D 5 cm Size:

DANISH SUMMER BELL SKY, AMBER, CLEAR, DARK SMOKE & PINK

**COMING FALL 2024** 