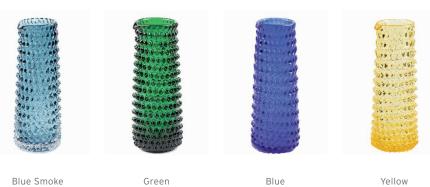

## $\operatorname{Flow}$ collection

The Flow collection is an award-winning series as our Flow vase won the popular Danish Design Award "product of the year" at Formland trade fair in spring 2020. The collection is made in "free-hand", three layers of glass and no two products are alike - each and every Flow product is unique.

With our design process we had a desire to burn fabric into glass to explore a new and different expression.

But our ideas literally burned up, as textile and glass have different melting points. In partnership with our skilled glass blowers in Czech Republic, we were inspired by the process and our thoughts and ideas went in the direction of stripes, shapes and colours - and after a couple of technical adjustments the vases came out just the way we wanted them.

Blue Smoke

Green

Yellow

Pink

Purple

Clear

Amber

Black Smoke