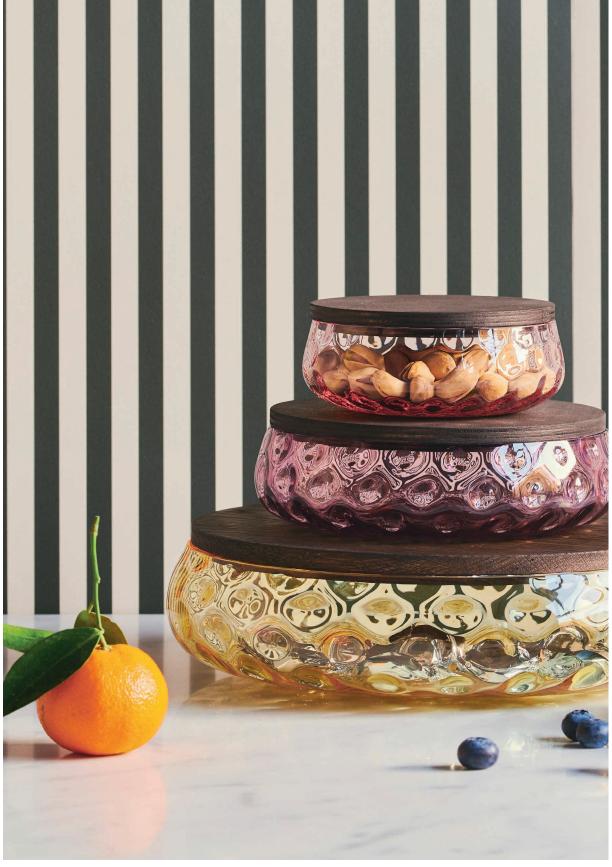

# DANISH SUMMER BOWL SMALL Designed by Marie Graff

KO-10006 Item no.: Size: H 4,2 x D 12,3 cm

Blue Smoke

Green

Blue

Yellow

Amber

Olive Green

Pink

Purple

Dark Purple

Clear

Black Smoke

# DANISH SUMMER BOWL MEDIUM Designed by Marie Graff

Item no.: KO-10007 Size: H 4,5 x D 17,2 cm

Blue Smoke

Green

Blue

Yellow

Amber

Purple

# DANISH SUMMER BOWL LARGE Designed by Marie Graff

KO-10008 Item no.: Size: H 6 x D 24 cm

DANISH SUMMER BOWL LARGE YELLOW DANISH SUMMER BOWL MEDIUM DARK PURPLE DANISH SUMMER BOWL SMALL PINK DANISH SUMMER LID SMALL, MEDIUM & LARGE DARK STAINED OAK