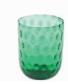

# Danish Summer

Our popular Danish Summer collection is hand blown from the highest quality of glass from Bohemia, Czech Republic. The collection is inspired by the rainy Danish summer where the structure on the glass reflects drops of rain.

"We love creating different table settings with a mix of colours. It's great to have this many colours to choose from - in this way, there will always be one that suits our mood. With a colour range from delicate pink to dark green, the collection can both contribute to the more distinctive interiors or create a relaxing atmosphere".

Choose a single colour for a harmonious expression or mix and match the colours for a more bohemian look.

DANISH SUMMER LONGDRINK DARK PURPLE, YELLOW, AMBER & PINK DANISH SUMMER TUMBLER SMALL DROPS DARK PURPLE, YELLOW & PINK DANISH SUMMER TUMBLER BIG DROPS CLEAR & YELLOW DANISH SUMMER BOWL SMALL AMBER & PURPLE FLOW LONGDRINK PINK W. RED STRIPS FLOW TUMBLER ORANGE W. DOTS, MULITCOLOUR PINK & PINK W. PINK STRIPES

Blue Smoke

Green

Yellow

Pink

Purple

Clear

Amber

Black Smoke