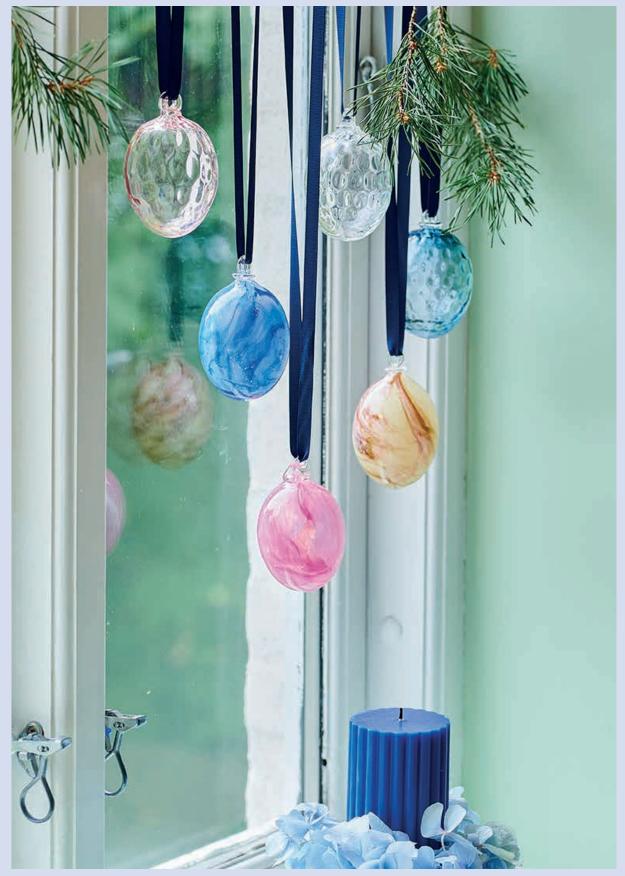

#### DANISH SUMMER EASTER EGG Designed by Marie Graff

Item no.: KO-10027 Size: H 9 x D 6,5 cm

DANISH SUMMER EASTER EGG YELLOW DANISH SUMMER EASTER EGG PINK HAVANA BANANA EASTER EGG BANANA SPLIT

DANISH SUMMER BELL AMBER, PINK, CLEAR, BLACK SMOKE & SKY FLOW CARAFE PURPLE W. GREEN STRIPES

#### DANISH SUMMER BELL Designed by Marie Graff

Item no.: KO-10042 Size: H 4,5 x D 5 cm

75

CHRISTMAS ORNAMENTS - SPECIAL DESIGN ORDER

DANISH SUMMER BOWL SMALL AMBER & PINK DANISH SUMMER TUMBLER BIG DROPS DARK PURPLE FLOW LONGDRINK PINK W. RED STRIPES & MULTICOLOUR PINK FLOW CARAFE PINK W. RED STRIPES DANISH SUMMER WATER CARAFE PURPLE

### DANISH SUMMER BELL Designed by Marie Graff

Item no.: KO-10042 H 4,5 x D 5 cm Size:

DANISH SUMMER BELL SKY, AMBER, CLEAR, DARK SMOKE & PINK

**COMING FALL 2024** 