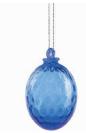

#### DANISH SUMMER EASTER EGG Designed by Marie Graff

Item no.: KO-10027 Size: H 9 x D 6,5 cm

DANISH SUMMER EASTER EGG YELLOW DANISH SUMMER EASTER EGG PINK HAVANA BANANA EASTER EGG BANANA SPLIT

DANISH SUMMER BELL AMBER, PINK, CLEAR, BLACK SMOKE & SKY FLOW CARAFE PURPLE W. GREEN STRIPES

### DANISH SUMMER EASTER EGG Designed by Marie Graff

KO-10027 Item no.: Size: H 9 x D 6,5 cm