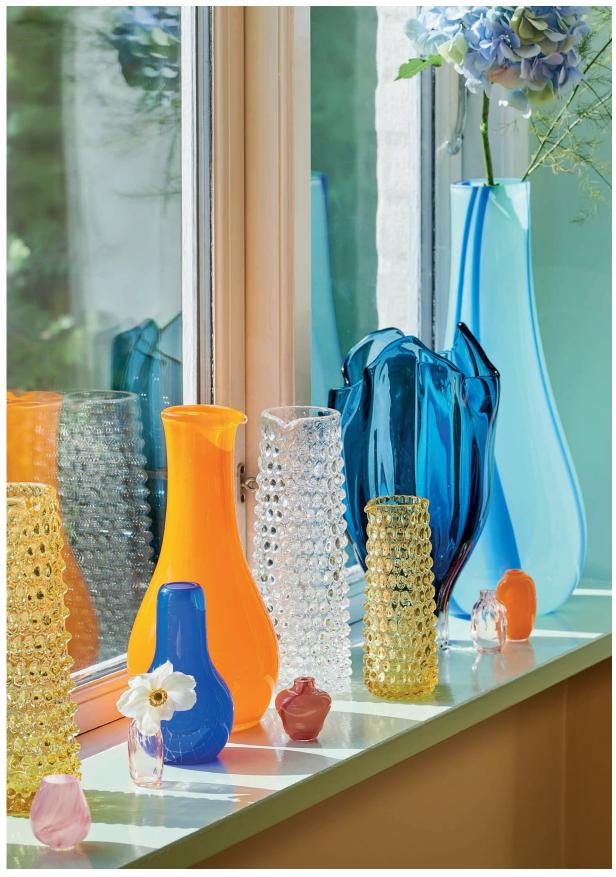

## $\operatorname{Flow}$ collection

The Flow collection is an award-winning series as our Flow vase won the popular Danish Design Award "product of the year" at Formland trade fair in spring 2020. The collection is made in "free-hand", three layers of glass and no two products are alike - each and every Flow product is unique.

Our Flow collection is a new and innovative element in Nordic table setting. In combination with our classic Danish Summer glasses, they make for a lively expression with plenty of colour and personality.