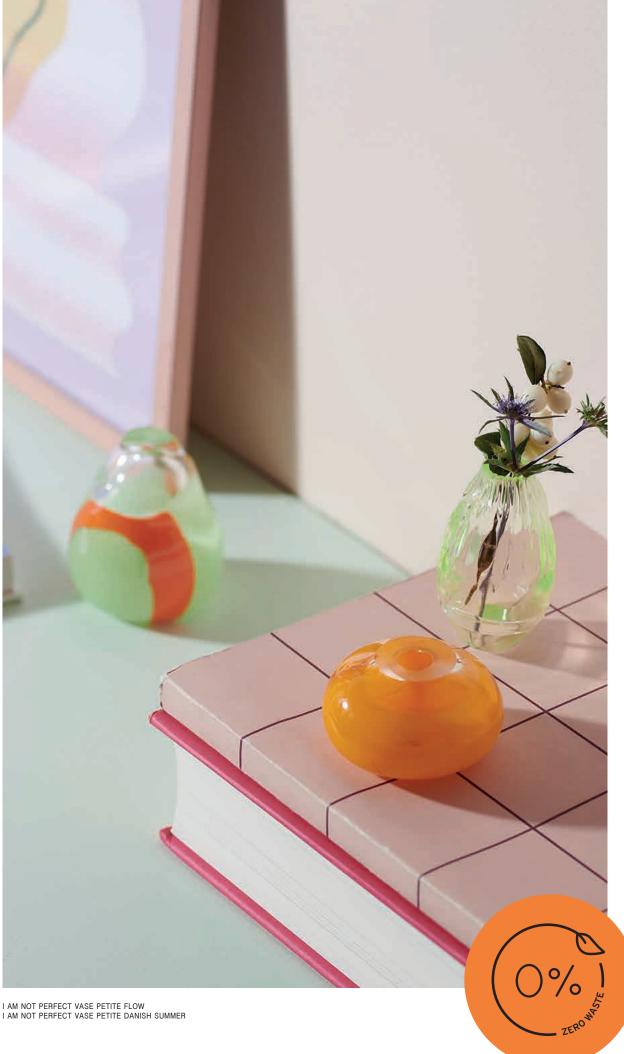

See the whole process in our new brand video right here.

I AM NOT PERFECT VASE PETITE FLOW I AM NOT PERFECT VASE PETITE DANISH SUMMER DANISH SUMMER EGG CUP CLEAR DANISH SUMMER BELL SKY

NEW

Danish Summer Colours One colli will be a mix of random colours - minimum 3 different colours See all colours at page 77

### I AM NOT PERFECT VASE PETITE

Designed by Marie Graff

Item no.:KO-10039Size:Unique, as each product is shaped outside the mould

I AM NOT PERFECT VASE SMALL, BANANA SPLIT