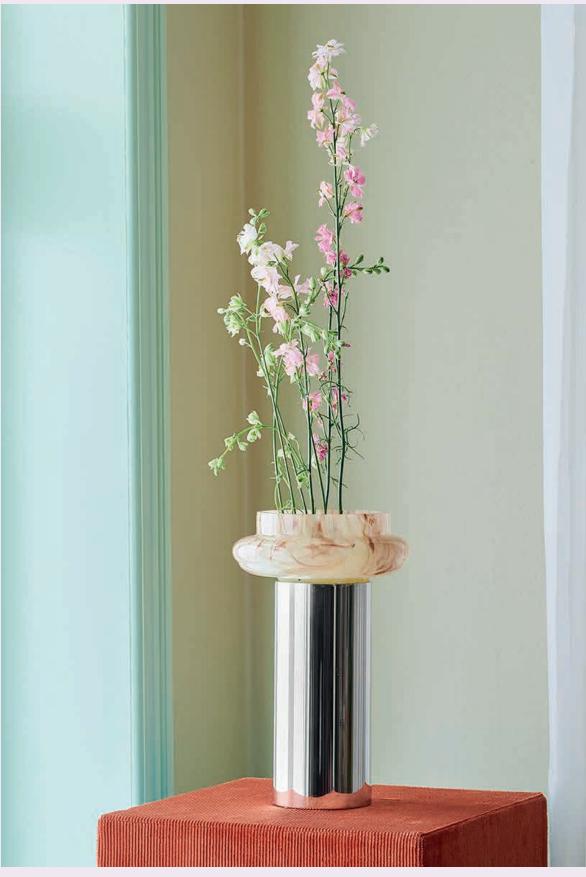

### I AM NOT PERFECT VASE TUBE SMALL

Designed by Marie Graff

Item no.:KO-10118Size:Unique, as each product is shaped outside the mouldCylinder Size:Diameter 9 cm, H 20 cm

### I AM NOT PERFECT VASE TUBE LARGE

Designed by Marie Graff

Item no.:KO-10129Size:Unique, as each product is shaped outside the mouldCylinder Size:Diameter 10 cm, H 30 cm

NEW

NEW

NEW

NEW

NEW