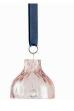

#### FLOW BELL Designed by Marie Graff

Item no.: KO-10038 Size: H 4,5 x D 5 cm

#### DANISH SUMMER BELL Designed by Marie Graff

Item no.: KO-10042 Size: H 4,5 x D 5 cm

75