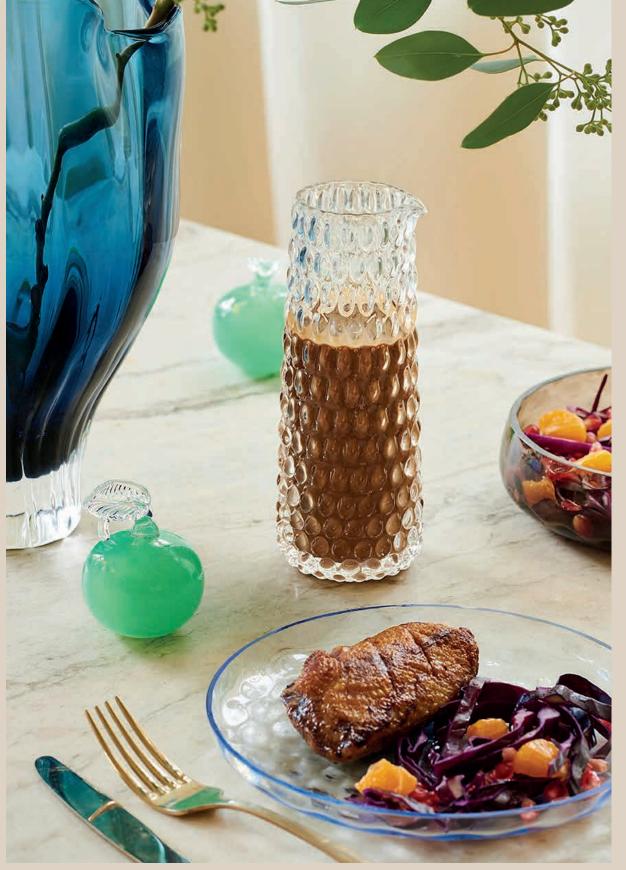

# Danish Summer

Our popular Danish Summer collection is hand blown from the highest quality of glass from Bohemia, Czech Republic. The collection is inspired by the rainy Danish summer where the structure on the glass reflects drops of rain.

"We love creating different table settings with a mix of colours. It's great to have this many colours to choose from - in this way, there will always be one that suits our mood. With a colour range from delicate pink to dark green, the collection can both contribute to the more distinctive interiors or create a relaxing atmosphere".

Choose a single colour for a harmonious expression or mix and match the colours for a more bohemian look.

DANISH SUMMER LONGDRINK DARK PURPLE, YELLOW, AMBER & PINK DANISH SUMMER TUMBLER SMALL DROPS DARK PURPLE, YELLOW & PINK DANISH SUMMER TUMBLER BIG DROPS CLEAR & YELLOW DANISH SUMMER BOWL SMALL AMBER & PURPLE FLOW LONGDRINK PINK W. RED STRIPS FLOW TUMBLER ORANGE W. DOTS, MULITCOLOUR PINK & PINK W. PINK STRIPES