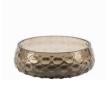

# DANISH SUMMER BOWL SMALL Designed by Marie Graff

KO-10006 Item no.: Size: H 4,2 x D 12,3 cm

Blue Smoke

Green

Blue

Yellow

Amber

Olive Green

Pink

Purple

Dark Purple

Clear

Black Smoke