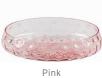

# DANISH SUMMER BOWL SMALL Designed by Marie Graff

KO-10006 Item no.: Size: H 4,2 x D 12,3 cm

Blue Smoke

Green

Blue

Yellow

Amber

Olive Green

Pink

Purple

Dark Purple

Clear

Black Smoke