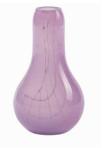

## New 'Faith' Vase

Faith means belief. For Marie, designer and owner of Kodanska, it's all about surrounding yourself with people who believe in you. When we focus on our strengths and feel that people around us believe in us, it creates security, a sense of calm and a sense of security that enables us to perform at a much better level.

The Faith vase will always be completely unique and unpredictable in its expression, due to the way it is shaped. The vases are all mouth-blown, the top is hand-cut so that each individual vase appears completely unique. The sculptural expression of the vase makes it beautifully both with and without flowers in it.

See our new Faith video right here.

FAITH VASE PINK I AM NOT PERFECT CANDLE HOLDER SMALL FLOW MUGS OCEAN & PUMPKIN

Clear

Pink

Blue Smoke

FAITH VASE Designed by Marie Graff

ltem no.: Size: KO-10114 H 35 x D 17 cm