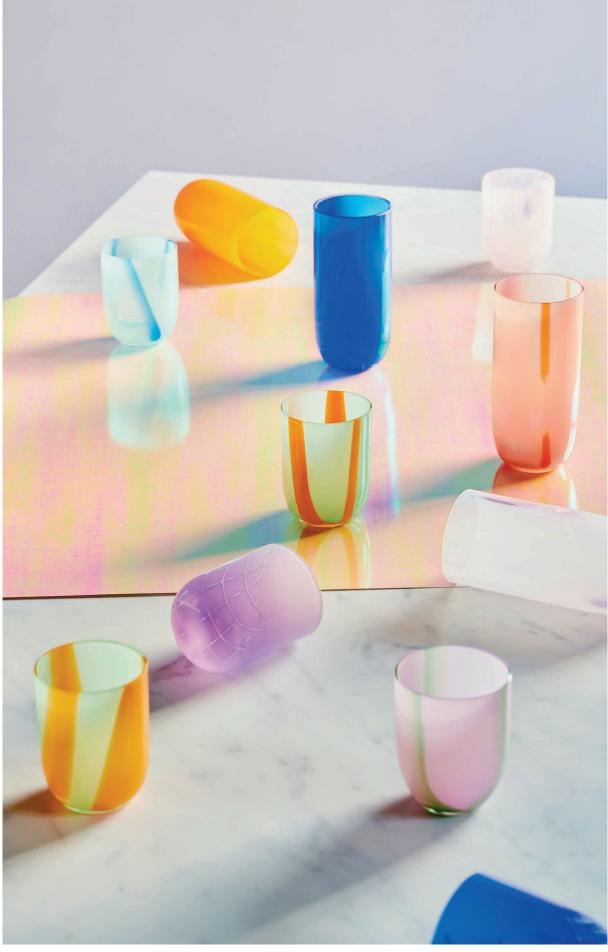

## $\operatorname{Flow}$ collection

The Flow collection is an award-winning series as our Flow vase won the popular Danish Design Award "product of the year" at Formland trade fair in spring 2020. The collection is made in "free-hand", three layers of glass and no two products are alike - each and every Flow product is unique.

With our design process we had a desire to burn fabric into glass to explore a new and different expression.

But our ideas literally burned up, as textile and glass have different melting points. In partnership with our skilled glass blowers in Czech Republic, we were inspired by the process and our thoughts and ideas went in the direction of stripes, shapes and colours - and after a couple of technical adjustments the vases came out just the way we wanted them.

"We love the artistic expression of our "Flow" collection and wanted to see if we could mix our two collections "Flow" and "Danish Summer". We did not want one collection to exclude the other; instead, we wanted to be able to combine them in order to create an artistic and personal home design expression that combines classic, wild and colourful elements".

Our Flow collection is a new and innovative element in Nordic table setting. In combination with our classic Danish Summer glasses, they make for a lively expression with plenty of colour and personality.