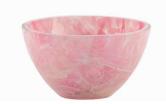

# DANISH SUMMER BOWL SMALL Designed by Marie Graff

KO-10006 Item no.: Size: H 4,2 x D 12,3 cm

Blue Smoke

Green

Blue

Yellow

Amber

Olive Green

Pink

Purple

Dark Purple

Clear

Black Smoke