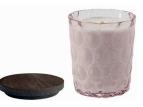

### DANISH SUMMER SCENTED CANDLE W. WOOD LID

Designed by Marie Graff

| Item no.: | KO-10018     |
|-----------|--------------|
| Size:     | H 9 x D 7 cm |

! Mix with Danish Summer Small and Big Drops in each colour