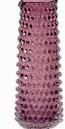

### I AM NOT PERFECT VASE TUBE SMALL

Designed by Marie Graff

Item no.:KO-10118Size:Unique, as each product is shaped outside the mouldCylinder Size:Diameter 9 cm, H 20 cm

### I AM NOT PERFECT VASE TUBE LARGE

Designed by Marie Graff

Item no.:KO-10129Size:Unique, as each product is shaped outside the mouldCylinder Size:Diameter 10 cm, H 30 cm

NEW

NEW

NEW

NEW

NEW