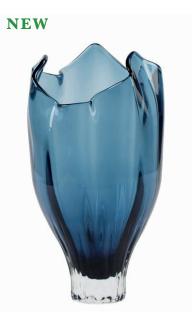

# The Road

The Road Vase is designed by Marie Graff and is a symbol of curvy roads ahead. There is no easy road in life, buckle up, enjoy the present moment and create your own unique path in life.

The shape of the vase comes from a road trip Marie and her family have been on in Canada. The Canadian nature is wild and beautiful just like the road of life ahead of us. The important thing is not so much where the road takes us, but how we deal with the challenges we meet on our way and who we have with us on the journey.

All vases are handmade and "one of a kind" - just like you.

THE ROAD VASE CLEAR DANISH SUMMER PATTERN

Clear

Clear Danish Summer Pattern

Pink

Pink Danish Summer Pattern

#### THE ROAD VASE Designed by Marie Graff

Item no.: KO-10115 Size: H 15 x D 7 cm

THE ROAD CLEAR FLOW MUG COFFEE DANISH SUMMER BOWL SMALL CLEAR