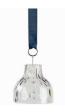

#### FLOW BELL Designed by Marie Graff

Item no.: KO-10038 Size: H 4,5 x D 5 cm

#### DANISH SUMMER BELL Designed by Marie Graff

Item no.: KO-10042 Size: H 4,5 x D 5 cm

75