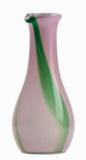

## New 'Faith' Vase

Faith means belief. For Marie, designer and owner of Kodanska, it's all about surrounding yourself with people who believe in you. When we focus on our strengths and feel that people around us believe in us, it creates security, a sense of calm and a sense of security that enables us to perform at a much better level.

The Faith vase will always be completely unique and unpredictable in its expression, due to the way it is shaped. The vases are all mouth-blown, the top is hand-cut so that each individual vase appears completely unique. The sculptural expression of the vase makes it beautifully both with and without flowers in it.

See our new Faith video right here.

FAITH VASE PINK I AM NOT PERFECT CANDLE HOLDER SMALL FLOW MUGS OCEAN & PUMPKIN

Clear

Pink

Blue Smoke

FAITH VASE Designed by Marie Graff

ltem no.: Size: KO-10114 H 35 x D 17 cm