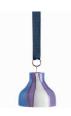

#### FLOW BELL Designed by Marie Graff

Item no.: KO-10038 Size: H 4,5 x D 5 cm

#### DANISH SUMMER BELL Designed by Marie Graff

Item no.: KO-10042 Size: H 4,5 x D 5 cm

75