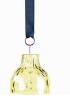

#### FLOW BELL Designed by Marie Graff

Item no.: KO-10038 Size: H 4,5 x D 5 cm

#### DANISH SUMMER BELL Designed by Marie Graff

Item no.: KO-10042 Size: H 4,5 x D 5 cm

75