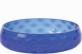

# DANISH SUMMER BOWL SMALL Designed by Marie Graff

KO-10006 Item no.: Size: H 4,2 x D 12,3 cm

Blue Smoke

Green

Blue

Yellow

Amber

Olive Green

Pink

Purple

Dark Purple

Clear

Black Smoke