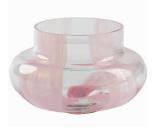

## New 'Faith' Vase

Faith means belief. For Marie, designer and owner of Kodanska, it's all about surrounding yourself with people who believe in you. When we focus on our strengths and feel that people around us believe in us, it creates security, a sense of calm and a sense of security that enables us to perform at a much better level.

The Faith vase will always be completely unique and unpredictable in its expression, due to the way it is shaped. The vases are all mouth-blown, the top is hand-cut so that each individual vase appears completely unique. The sculptural expression of the vase makes it beautifully both with and without flowers in it.

See our new Faith video right here.

FAITH VASE PINK I AM NOT PERFECT CANDLE HOLDER SMALL FLOW MUGS OCEAN & PUMPKIN

Clear

Pink

Blue Smoke

FAITH VASE Designed by Marie Graff

ltem no.: Size: KO-10114 H 35 x D 17 cm