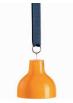

#### FLOW MUGS Designed by Marie Graff

 Item no.:
 KO-10116

 Volume:
 25 cl

 Size:
 H 9 x D 7 cm

FLOW MUG BLUSH, OCEAN, MATCHA & CHERRY I AM NOT PERFECT VASE PETITE FLOW MINI VASE LIGHT BLUE W. STRIPES DANSIH SUMMER WATER CARAFE CLEAR

Rain

FLOW MUGS Designed by Marie Graff

| Item no.: | KO-10116     |
|-----------|--------------|
| Volume:   | 25 cl        |
| Size:     | H 9 x D 7 cm |

FLOW MUGS CHERRY HAVANA BANANA BOWL SMALL COTTON CANDY DANISH SUMMER BOWL SMALL PINK NEW