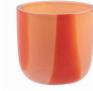

# Danish Summer

Our popular Danish Summer collection is hand blown from the highest quality of glass from Bohemia, Czech Republic. The collection is inspired by the rainy Danish summer where the structure on the glass reflects drops of rain.

"We love creating different table settings with a mix of colours. It's great to have this many colours to choose from - in this way, there will always be one that suits our mood. With a colour range from delicate pink to dark green, the collection can both contribute to the more distinctive interiors or create a relaxing atmosphere".

Choose a single colour for a harmonious expression or mix and match the colours for a more bohemian look.

DANISH SUMMER LONGDRINK DARK PURPLE, YELLOW, AMBER & PINK DANISH SUMMER TUMBLER SMALL DROPS DARK PURPLE, YELLOW & PINK DANISH SUMMER TUMBLER BIG DROPS CLEAR & YELLOW DANISH SUMMER BOWL SMALL AMBER & PURPLE FLOW LONGDRINK PINK W. RED STRIPS FLOW TUMBLER ORANGE W. DOTS, MULITCOLOUR PINK & PINK W. PINK STRIPES

#### DANISH SUMMER LONGDRINK Designed by Marie Graff

 Item no.:
 KO-10003

 Volume:
 40 cl

 Size:
 H 15 x D 7 cm

58

DANISH SUMMER LONGDRINK CLEAR, PINK, BLACK SMOKE & BLUE SMOKE DANISH SUMMER TUMBLER BIG DROPS PINK, GREEN, BLACK SMOKE, AMBER & BLUE SMOKE