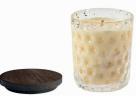

### DANISH SUMMER SCENTED CANDLE W. WOOD LID

Designed by Marie Graff

| Item no.: | KO-10018     |
|-----------|--------------|
| Size:     | H 9 x D 7 cm |

! Mix with Danish Summer Small and Big Drops in each colour

Blue Lavendel, Grapefrugt & Ylang Ylang

Blue Smoke Lavendel, Grapefrugt & Ylang Ylang

Purple Lavendel, Grapefrugt & Ylang Ylang

Amber Geranium, Citron & Rosmarin

Yellow Geranium, Citron & Rosmarin

Pink Eukalyptus, Rosmarin & Lavendel

Black Smoke Eukalyptus, Rosmarin & Lavendel

Clear Eukalyptus, Citron & Pebermynte

Green Eukalyptus, Citron & Pebermynte