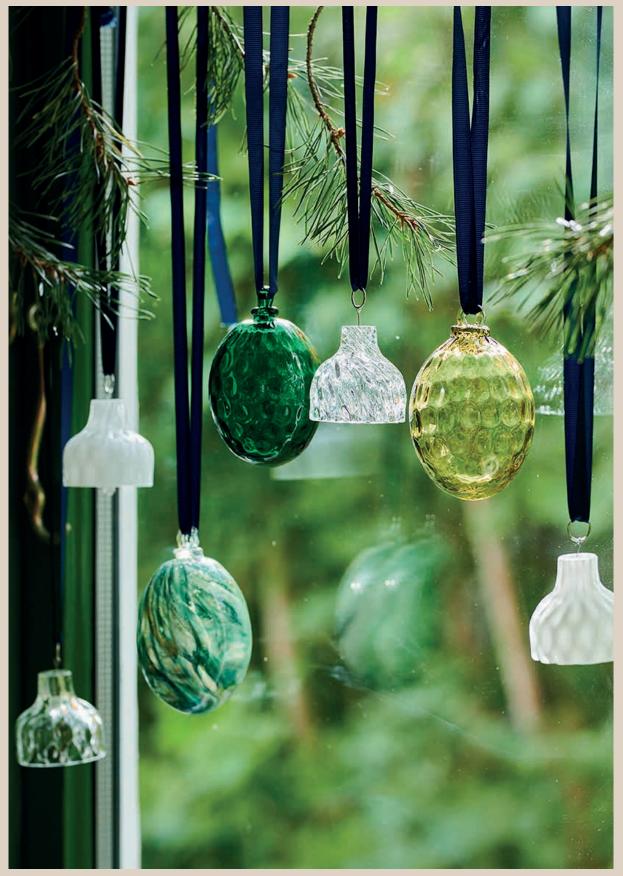

#### DANISH SUMMER BELL Designed by Marie Graff

Item no.: KO-10042 Size: H 4,5 x D 5 cm

75

### DANISH SUMMER BELL Designed by Marie Graff

Item no.: KO-10042 H 4,5 x D 5 cm Size:

DANISH SUMMER BELL SKY, AMBER, CLEAR, DARK SMOKE & PINK

**COMING FALL 2024** 