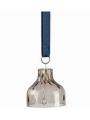

#### DANISH SUMMER BELL Designed by Marie Graff

Item no.: KO-10042 Size: H 4,5 x D 5 cm

75

### DANISH SUMMER BELL Designed by Marie Graff

Item no.: KO-10042 H 4,5 x D 5 cm Size:

DANISH SUMMER BELL SKY, AMBER, CLEAR, DARK SMOKE & PINK

**COMING FALL 2024** 