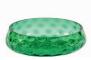

# DANISH SUMMER BOWL SMALL Designed by Marie Graff

KO-10006 Item no.: Size: H 4,2 x D 12,3 cm

Blue Smoke

Green

Blue

Yellow

Amber

Olive Green

Pink

Purple

Dark Purple

Clear

Black Smoke