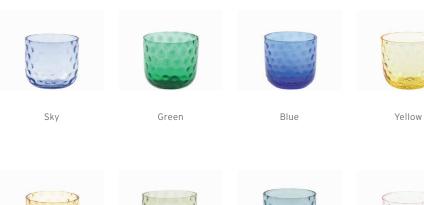

# Danish Summer

Our popular Danish Summer collection is hand blown from the highest quality of glass from Bohemia, Czech Republic. The collection is inspired by the rainy Danish summer where the structure on the glass reflects drops of rain.

"We love creating different table settings with a mix of colours. It's great to have this many colours to choose from - in this way, there will always be one that suits our mood. With a colour range from delicate pink to dark green, the collection can both contribute to the more distinctive interiors or create a relaxing atmosphere".

Choose a single colour for a harmonious expression or mix and match the colours for a more bohemian look.

DANISH SUMMER LONGDRINK DARK PURPLE, YELLOW, AMBER & PINK DANISH SUMMER TUMBLER SMALL DROPS DARK PURPLE, YELLOW & PINK DANISH SUMMER TUMBLER BIG DROPS CLEAR & YELLOW DANISH SUMMER BOWL SMALL AMBER & PURPLE FLOW LONGDRINK PINK W. RED STRIPS FLOW TUMBLER ORANGE W. DOTS, MULITCOLOUR PINK & PINK W. PINK STRIPES

Blue Smoke

Green

Yellow

Pink

Purple

Clear

Amber

Black Smoke