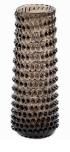

### I AM NOT PERFECT VASE TUBE SMALL

Designed by Marie Graff

Item no.:KO-10118Size:Unique, as each product is shaped outside the mouldCylinder Size:Diameter 9 cm, H 20 cm

### I AM NOT PERFECT VASE TUBE LARGE

Designed by Marie Graff

Item no.:KO-10129Size:Unique, as each product is shaped outside the mouldCylinder Size:Diameter 10 cm, H 30 cm

NEW

NEW

NEW

NEW

NEW