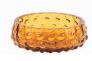

# DANISH SUMMER BOWL SMALL Designed by Marie Graff

KO-10006 Item no.: Size: H 4,2 x D 12,3 cm

Blue Smoke

Green

Blue

Yellow

Amber

Olive Green

Pink

Purple

Dark Purple

Clear

Black Smoke