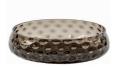

# DANISH SUMMER BOWL SMALL Designed by Marie Graff

KO-10006 Item no.: Size: H 4,2 x D 12,3 cm

Blue Smoke

Green

Blue

Yellow

Amber

Olive Green

Pink

Purple

Dark Purple

Clear

Black Smoke