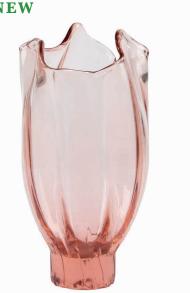

# The Road

The Road Vase is designed by Marie Graff and is a symbol of curvy roads ahead. There is no easy road in life, buckle up, enjoy the present moment and create your own unique path in life.

The shape of the vase comes from a road trip Marie and her family have been on in Canada. The Canadian nature is wild and beautiful just like the road of life ahead of us. The important thing is not so much where the road takes us, but how we deal with the challenges we meet on our way and who we have with us on the journey.

All vases are handmade and "one of a kind" - just like you.

THE ROAD VASE CLEAR DANISH SUMMER PATTERN

Clear

Clear Danish Summer Pattern

Pink

Pink Danish Summer Pattern

#### THE ROAD VASE Designed by Marie Graff

Item no.: KO-10115 Size: H 15 x D 7 cm

THE ROAD CLEAR FLOW MUG COFFEE DANISH SUMMER BOWL SMALL CLEAR