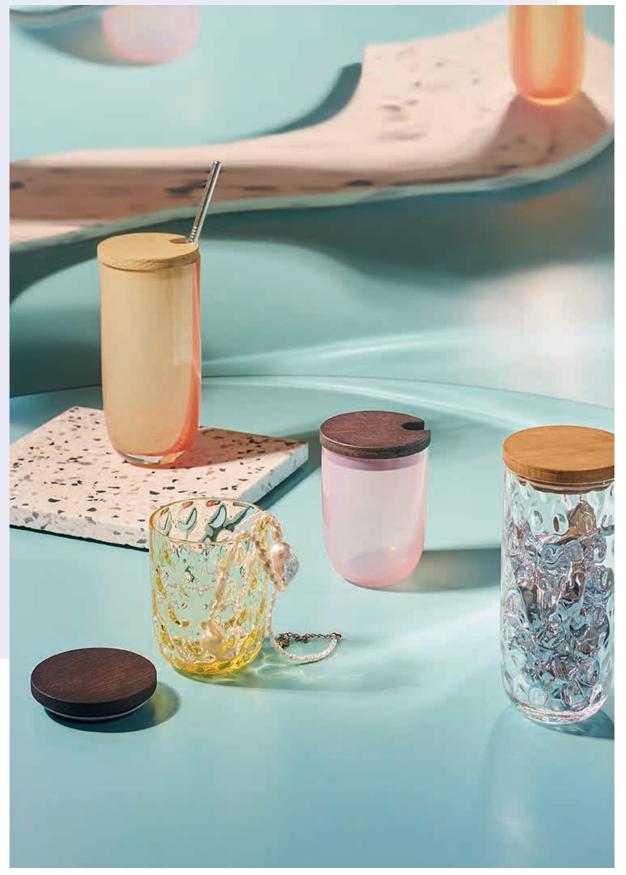

#### FLOW MUGS Designed by Marie Graff

 Item no.:
 KO-10116

 Volume:
 25 cl

 Size:
 H 9 x D 7 cm

FLOW MUG BLUSH, OCEAN, MATCHA & CHERRY I AM NOT PERFECT VASE PETITE FLOW MINI VASE LIGHT BLUE W. STRIPES DANSIH SUMMER WATER CARAFE CLEAR

DANISH SUMMER MILK PITCHER CLEAR FLOW MUG OCEAN I AM NOT PERFECT VASE PETITE FLOW