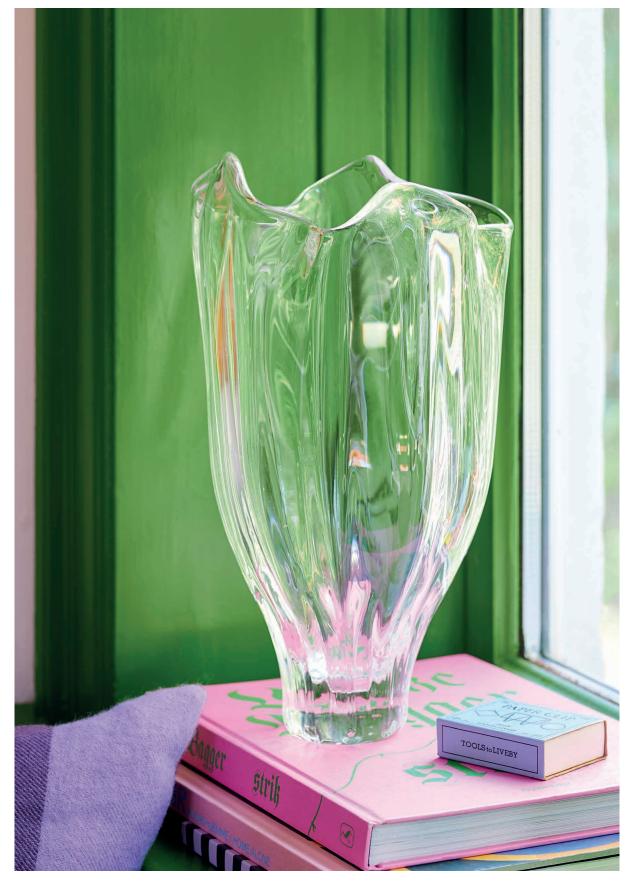

## $\operatorname{Flow}$ collection

The Flow collection is an award-winning series as our Flow vase won the popular Danish Design Award "product of the year" at Formland trade fair in spring 2020. The collection is made in "free-hand", three layers of glass and no two products are alike - each and every Flow product is unique.

With our design process we had a desire to burn fabric into glass to explore a new and different expression.

But our ideas literally burned up, as textile and glass have different melting points. In partnership with our skilled glass blowers in Czech Republic, we were inspired by the process and our thoughts and ideas went in the direction of stripes, shapes and colours - and after a couple of technical adjustments the vases came out just the way we wanted them.

"We love the artistic expression of our "Flow" collection and wanted to see if we could mix our two collections "Flow" and "Danish Summer". We did not want one collection to exclude the other; instead, we wanted to be able to combine them in order to create an artistic and personal home design expression that combines classic, wild and colourful elements".

Our Flow collection is a new and innovative element in Nordic table setting. In combination with our classic Danish Summer glasses, they make for a lively expression with plenty of colour and personality.