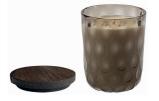

H SUMMER LID LARGE Designed by Marie Graff

Item no.: KO-10048 Size: D 23,8 cm

67









Amber

Olive Green

Blue Smoke

Pink



Purple

Dark Purple



Clear

#### Black Smoke

## DANISH SUMMER EGG CUP Designed by Marie Graff

KO-10041 Item no.: H 4,5 x D 5 cm Size:



DANISH SUMMER EGGCUP BLACK SMOKE FLOW EGGCUP LIGHT BLUE W. STRIPES FLOW EGGCUP BEIGE W. RED STRIPES



DANISH SUMMER SCENTED CANDLE W. WOOD LID AMBER DANISH SUMMER LONGDRINK YELLOW DANISH SUMMER BIG DROPS BLUE SMOKE DANISK SUMMER BOWL SMALL AMBER FLOW VASE MULTICOLOUR PINK



Blue Lavendel, Grapefrugt & Ylang Ylang



Blue Smoke Lavendel, Grapefrugt & Ylang Ylang



Purple Lavendel, Grapefrugt & Ylang Ylang



Amber Geranium, Citron & Rosmarin



Yellow Geranium, Citron & Rosmarin



Pink Eukalyptus, Rosmarin & Lavendel



Black Smoke Eukalyptus, Rosmarin & Lavendel



Clear Eukalyptus, Citron & Pebermynte



Green Eukalyptus, Citron & Pebermynte

### DANISH SUMMER SCENTED CANDLE W. WOOD LID

Designed by Marie Graff

| Item no.: | KO-10018     |
|-----------|--------------|
| Size:     | H 9 x D 7 cm |

! Mix with Danish Summer Small and Big Drops in each colour





Blue

Clear

Blue Smoke









Purple

Dark Purple

е

Amber

Pink





Black Smoke

Olive Green



Green

#### DANISH SUMMER EASTER EGG Designed by Marie Graff

Item no.: KO-10027 Size: H 9 x D 6,5 cm





DANISH SUMMER EASTER EGG YELLOW DANISH SUMMER EASTER EGG PINK HAVANA BANANA EASTER EGG BANANA SPLIT



DANISH SUMMER BELL AMBER, PINK, CLEAR, BLACK SMOKE & SKY FLOW CARAFE PURPLE W. GREEN STRIPES









Black Smoke

Amber

Blue Smoke

C