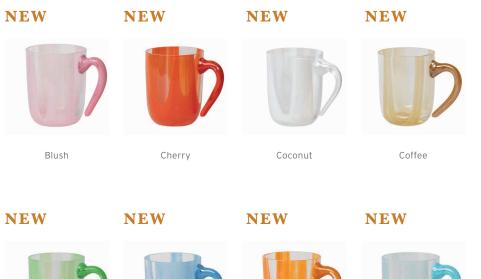

### CHERRY FLOW MUGS - 2 PACK Designed by Marie Graff

| Item no.: | KO-10121     |
|-----------|--------------|
| Volume:   | 25 cl        |
| Size:     | H 9 x D 7 cm |

Blush

Cherry

Coconut

Coffee

Matcha

Pumpkin

Rain

FLOW MUGS Designed by Marie Graff

| Item no.: | KO-10116     |
|-----------|--------------|
| Volume:   | 25 cl        |
| Size:     | H 9 x D 7 cm |

FLOW MUGS CHERRY HAVANA BANANA BOWL SMALL COTTON CANDY DANISH SUMMER BOWL SMALL PINK NEW