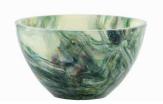

# DANISH SUMMER BOWL SMALL Designed by Marie Graff

KO-10006 Item no.: Size: H 4,2 x D 12,3 cm

Blue Smoke

Green

Blue

Yellow

Amber

Olive Green

Pink

Purple

Dark Purple

Clear

Black Smoke