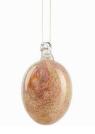

#### DANISH SUMMER EASTER EGG Designed by Marie Graff

Item no.: KO-10027 Size: H 9 x D 6,5 cm

DANISH SUMMER EASTER EGG YELLOW DANISH SUMMER EASTER EGG PINK HAVANA BANANA EASTER EGG BANANA SPLIT

DANISH SUMMER BELL AMBER, PINK, CLEAR, BLACK SMOKE & SKY FLOW CARAFE PURPLE W. GREEN STRIPES

### DANISH SUMMER EASTER EGG Designed by Marie Graff

KO-10027 Item no.: Size: H 9 x D 6,5 cm