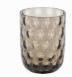

# Danish Summer

Our popular Danish Summer collection is hand blown from the highest quality of glass from Bohemia, Czech Republic. The collection is inspired by the rainy Danish summer where the structure on the glass reflects drops of rain.

"We love creating different table settings with a mix of colours. It's great to have this many colours to choose from - in this way, there will always be one that suits our mood. With a colour range from delicate pink to dark green, the collection can both contribute to the more distinctive interiors or create a relaxing atmosphere".

Choose a single colour for a harmonious expression or mix and match the colours for a more bohemian look.

DANISH SUMMER LONGDRINK DARK PURPLE, YELLOW, AMBER & PINK DANISH SUMMER TUMBLER SMALL DROPS DARK PURPLE, YELLOW & PINK DANISH SUMMER TUMBLER BIG DROPS CLEAR & YELLOW DANISH SUMMER BOWL SMALL AMBER & PURPLE FLOW LONGDRINK PINK W. RED STRIPS FLOW TUMBLER ORANGE W. DOTS, MULITCOLOUR PINK & PINK W. PINK STRIPES