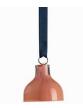

#### FLOW BELL Designed by Marie Graff

Item no.: KO-10038 Size: H 4,5 x D 5 cm

#### DANISH SUMMER BELL Designed by Marie Graff

Item no.: KO-10042 Size: H 4,5 x D 5 cm

75