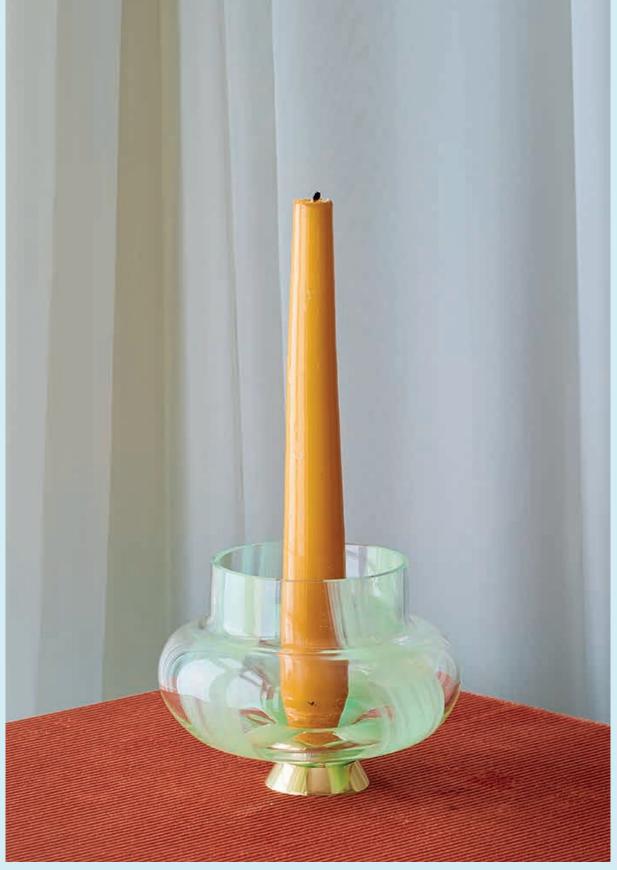

## New 'Faith' Vase

Faith means belief. For Marie, designer and owner of Kodanska, it's all about surrounding yourself with people who believe in you. When we focus on our strengths and feel that people around us believe in us, it creates security, a sense of calm and a sense of security that enables us to perform at a much better level.

The Faith vase will always be completely unique and unpredictable in its expression, due to the way it is shaped. The vases are all mouth-blown, the top is hand-cut so that each individual vase appears completely unique. The sculptural expression of the vase makes it beautifully both with and without flowers in it.

See our new Faith video right here.

FAITH VASE PINK I AM NOT PERFECT CANDLE HOLDER SMALL FLOW MUGS OCEAN & PUMPKIN

Clear

Pink

Blue Smoke

FAITH VASE Designed by Marie Graff

ltem no.: Size: KO-10114 H 35 x D 17 cm