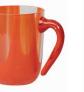

#### FLOW MUGS Designed by Marie Graff

 Item no.:
 KO-10116

 Volume:
 25 cl

 Size:
 H 9 x D 7 cm

FLOW MUG BLUSH, OCEAN, MATCHA & CHERRY I AM NOT PERFECT VASE PETITE FLOW MINI VASE LIGHT BLUE W. STRIPES DANSIH SUMMER WATER CARAFE CLEAR

Rain

FLOW MUGS Designed by Marie Graff

| Item no.: | KO-10116     |
|-----------|--------------|
| Volume:   | 25 cl        |
| Size:     | H 9 x D 7 cm |

FLOW MUGS CHERRY HAVANA BANANA BOWL SMALL COTTON CANDY DANISH SUMMER BOWL SMALL PINK NEW