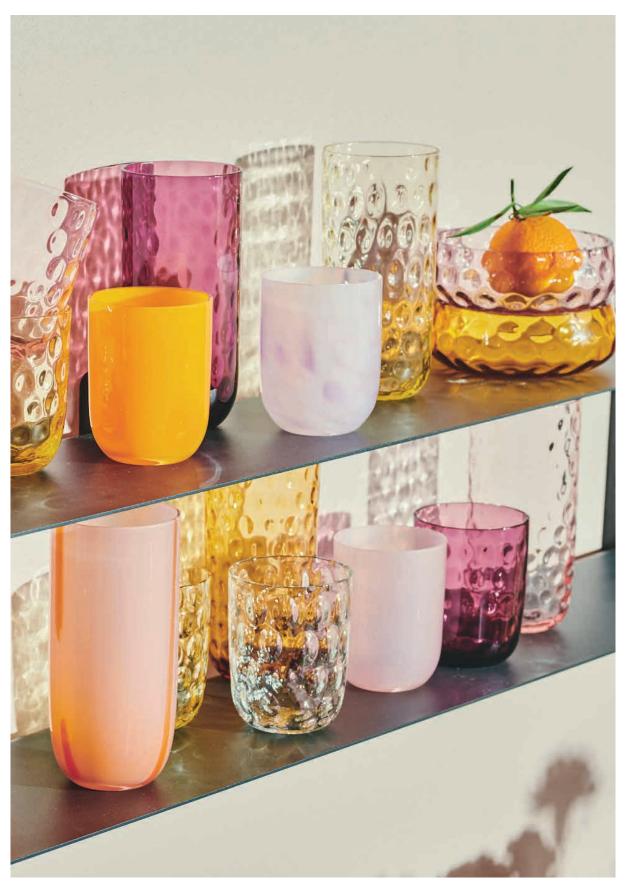

# Danish Summer

Our popular Danish Summer collection is hand blown from the highest quality of glass from Bohemia, Czech Republic. The collection is inspired by the rainy Danish summer where the structure on the glass reflects drops of rain.

"We love creating different table settings with a mix of colours. It's great to have this many colours to choose from - in this way, there will always be one that suits our mood. With a colour range from delicate pink to dark green, the collection can both contribute to the more distinctive interiors or create a relaxing atmosphere".

Choose a single colour for a harmonious expression or mix and match the colours for a more bohemian look.

DANISH SUMMER LONGDRINK DARK PURPLE, YELLOW, AMBER & PINK DANISH SUMMER TUMBLER SMALL DROPS DARK PURPLE, YELLOW & PINK DANISH SUMMER TUMBLER BIG DROPS CLEAR & YELLOW DANISH SUMMER BOWL SMALL AMBER & PURPLE FLOW LONGDRINK PINK W. RED STRIPS FLOW TUMBLER ORANGE W. DOTS, MULITCOLOUR PINK & PINK W. PINK STRIPES