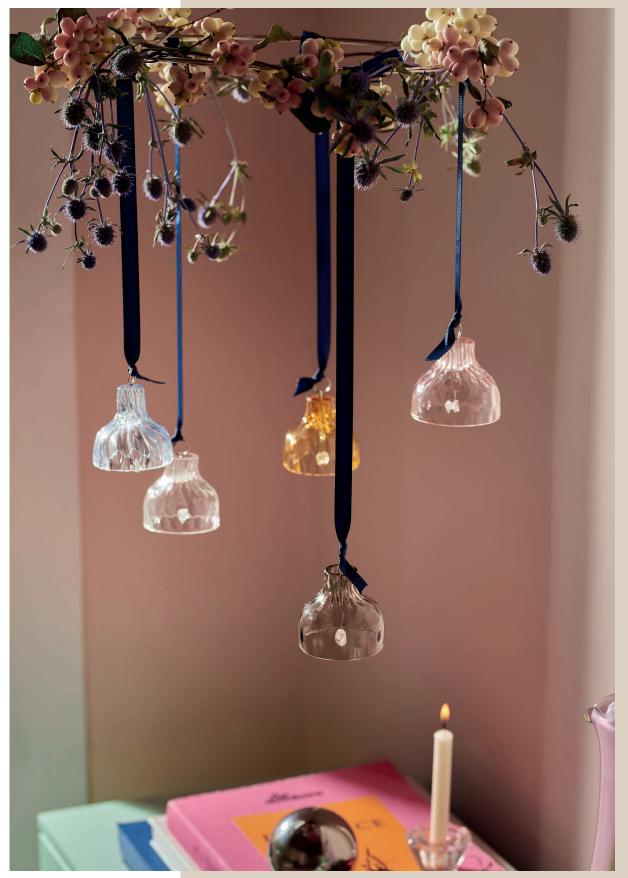

#### DANISH SUMMER BELL Designed by Marie Graff

Item no.: KO-10042 Size: H 4,5 x D 5 cm

75

### DANISH SUMMER BELL Designed by Marie Graff

Item no.: KO-10042 H 4,5 x D 5 cm Size:

DANISH SUMMER BELL SKY, AMBER, CLEAR, DARK SMOKE & PINK

**COMING FALL 2024** 