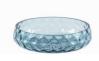

# DANISH SUMMER BOWL SMALL Designed by Marie Graff

KO-10006 Item no.: Size: H 4,2 x D 12,3 cm

Blue Smoke

Green

Blue

Yellow

Amber

Olive Green

Pink

Purple

Dark Purple

Clear

Black Smoke