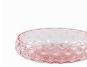

# DANISH SUMMER BOWL SMALL Designed by Marie Graff

KO-10006 Item no.: Size: H 4,2 x D 12,3 cm

Blue Smoke

Green

Blue

Yellow

Amber

Olive Green

Pink

Purple

Dark Purple

Clear

Black Smoke