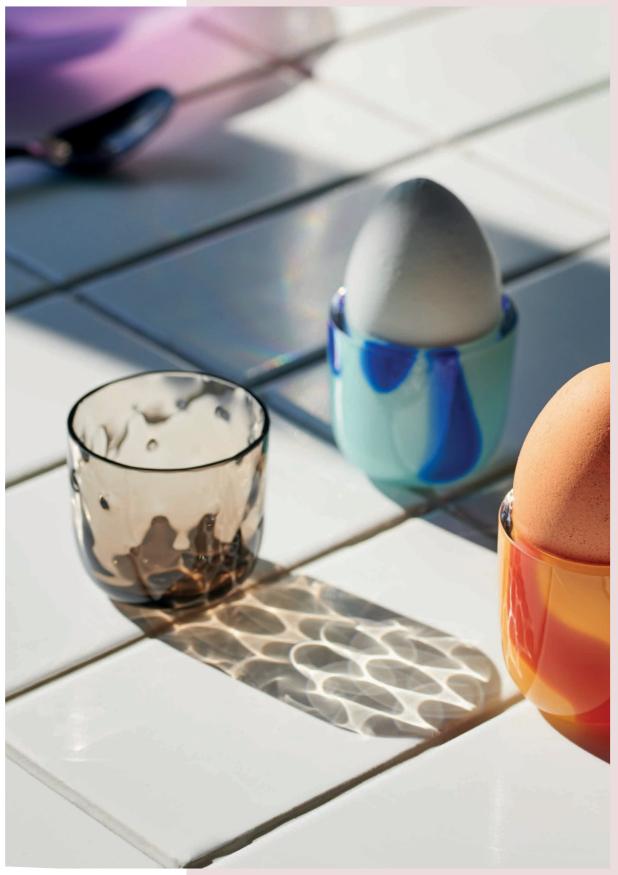

## FLOW EGG CUP Designed by Marie Graff

KO-10037 Item no.: Size: H 4,5 x D 5 cm

FLOW EGG CUP LIGHT BLUE W. STRIPES FLOW EGG CUP PINK W. RED STRIPES FLOW EGG CUP GREEN W. ORANGE STRIPES PURPLE W. GREEN STRIPES DANISH SUMMER EGGCUP CLEAR

## DANISH SUMMER EGG CUP Designed by Marie Graff

KO-10041 Item no.: H 4,5 x D 5 cm Size:

DANISH SUMMER EGGCUP BLACK SMOKE FLOW EGGCUP LIGHT BLUE W. STRIPES FLOW EGGCUP BEIGE W. RED STRIPES

DANISH SUMMER SCENTED CANDLE W. WOOD LID AMBER DANISH SUMMER LONGDRINK YELLOW DANISH SUMMER BIG DROPS BLUE SMOKE DANISK SUMMER BOWL SMALL AMBER FLOW VASE MULTICOLOUR PINK