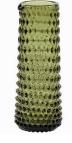

# Danish Summer

Our popular Danish Summer collection is hand blown from the highest quality of glass from Bohemia, Czech Republic. The collection is inspired by the rainy Danish summer where the structure on the glass reflects drops of rain.

Blue Smoke

Green

Yellow

Pink

Purple

Clear

Amber

Black Smoke

Olive Green