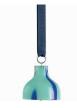

## $\operatorname{Flow}$ collection

The Flow collection is an award-winning series as our Flow vase won the popular Danish Design Award "product of the year" at Formland trade fair in spring 2020. The collection is made in "free-hand", three layers of glass and no two products are alike - each and every Flow product is unique.

With our design process we had a desire to burn fabric into glass to explore a new and different expression.

But our ideas literally burned up, as textile and glass have different melting points. In partnership with our skilled glass blowers in Czech Republic, we were inspired by the process and our thoughts and ideas went in the direction of stripes, shapes and colours - and after a couple of technical adjustments the vases came out just the way we wanted them.

"We love the artistic expression of our "Flow" collection and wanted to see if we could mix our two collections "Flow" and "Danish Summer". We did not want one collection to exclude the other; instead, we wanted to be able to combine them in order to create an artistic and personal home design expression that combines classic, wild and colourful elements".

Our Flow collection is a new and innovative element in Nordic table setting. In combination with our classic Danish Summer glasses, they make for a lively expression with plenty of colour and personality.

Purple W. Green Stripes

Blue W. Print

Purple W. Print

Beige W. Red Stripes

Beige W. Blue Stripes

Item no.: KO-10009 Size: H 47,5 x D 22 cm

FLOW VASE LIGHT BLUE W. STRIPES

FLOW BELL PINK W. RED STRIPES, LIGHT BLUE W. STRIPES, PURPLE W. GREEN STRIPES, GREEN W. ORANGE STRIPES & BEIGE W. RED STRIPES DANISH SUMMER BELL AMBER, SKY & BLACK SMOKE