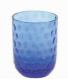

# Danish Summer

Our popular Danish Summer collection is hand blown from the highest quality of glass from Bohemia, Czech Republic. The collection is inspired by the rainy Danish summer where the structure on the glass reflects drops of rain.

"We love creating different table settings with a mix of colours. It's great to have this many colours to choose from - in this way, there will always be one that suits our mood. With a colour range from delicate pink to dark green, the collection can both contribute to the more distinctive interiors or create a relaxing atmosphere".

Choose a single colour for a harmonious expression or mix and match the colours for a more bohemian look.

DANISH SUMMER LONGDRINK DARK PURPLE, YELLOW, AMBER & PINK DANISH SUMMER TUMBLER SMALL DROPS DARK PURPLE, YELLOW & PINK DANISH SUMMER TUMBLER BIG DROPS CLEAR & YELLOW DANISH SUMMER BOWL SMALL AMBER & PURPLE FLOW LONGDRINK PINK W. RED STRIPS FLOW TUMBLER ORANGE W. DOTS, MULITCOLOUR PINK & PINK W. PINK STRIPES

Blue Smoke

Green

Yellow

Pink

Purple

Clear

Amber

Black Smoke