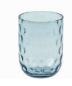

# Danish Summer

Our popular Danish Summer collection is hand blown from the highest quality of glass from Bohemia, Czech Republic. The collection is inspired by the rainy Danish summer where the structure on the glass reflects drops of rain.

"We love creating different table settings with a mix of colours. It's great to have this many colours to choose from - in this way, there will always be one that suits our mood. With a colour range from delicate pink to dark green, the collection can both contribute to the more distinctive interiors or create a relaxing atmosphere".

Choose a single colour for a harmonious expression or mix and match the colours for a more bohemian look.

DANISH SUMMER LONGDRINK DARK PURPLE, YELLOW, AMBER & PINK DANISH SUMMER TUMBLER SMALL DROPS DARK PURPLE, YELLOW & PINK DANISH SUMMER TUMBLER BIG DROPS CLEAR & YELLOW DANISH SUMMER BOWL SMALL AMBER & PURPLE FLOW LONGDRINK PINK W. RED STRIPS FLOW TUMBLER ORANGE W. DOTS, MULITCOLOUR PINK & PINK W. PINK STRIPES

Blue Smoke

Green

Yellow

Pink

Purple

Clear

Amber

Black Smoke