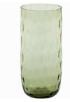

# Danish Summer

Our popular Danish Summer collection is hand blown from the highest quality of glass from Bohemia, Czech Republic. The collection is inspired by the rainy Danish summer where the structure on the glass reflects drops of rain.

"We love creating different table settings with a mix of colours. It's great to have this many colours to choose from - in this way, there will always be one that suits our mood. With a colour range from delicate pink to dark green, the collection can both contribute to the more distinctive interiors or create a relaxing atmosphere".

Choose a single colour for a harmonious expression or mix and match the colours for a more bohemian look.

DANISH SUMMER LONGDRINK DARK PURPLE, YELLOW, AMBER & PINK DANISH SUMMER TUMBLER SMALL DROPS DARK PURPLE, YELLOW & PINK DANISH SUMMER TUMBLER BIG DROPS CLEAR & YELLOW DANISH SUMMER BOWL SMALL AMBER & PURPLE FLOW LONGDRINK PINK W. RED STRIPS FLOW TUMBLER ORANGE W. DOTS, MULITCOLOUR PINK & PINK W. PINK STRIPES

Blue Smoke

Green

Yellow

Pink

Purple

Clear

Amber

Black Smoke