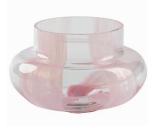

## New 'Faith' Vase

Faith means belief. For Marie, designer and owner of Kodanska, it's all about surrounding yourself with people who believe in you. When we focus on our strengths and feel that people around us believe in us, it creates security, a sense of calm and a sense of security that enables us to perform at a much better level.

The Faith vase will always be completely unique and unpredictable in its expression, due to the way it is shaped. The vases are all mouth-blown, the top is hand-cut so that each individual vase appears completely unique. The sculptural expression of the vase makes it beautifully both with and without flowers in it.

See our new Faith video right here.

FAITH VASE PINK I AM NOT PERFECT CANDLE HOLDER SMALL FLOW MUGS OCEAN & PUMPKIN

Clear

Pink

Blue Smoke

FAITH VASE Designed by Marie Graff

ltem no.: Size: KO-10114 H 35 x D 17 cm