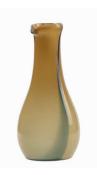

## New 'Faith' Vase

Faith means belief. For Marie, designer and owner of Kodanska, it's all about surrounding yourself with people who believe in you. When we focus on our strengths and feel that people around us believe in us, it creates security, a sense of calm and a sense of security that enables us to perform at a much better level.

The Faith vase will always be completely unique and unpredictable in its expression, due to the way it is shaped. The vases are all mouth-blown, the top is hand-cut so that each individual vase appears completely unique. The sculptural expression of the vase makes it beautifully both with and without flowers in it.

See our new Faith video right here.

FAITH VASE PINK I AM NOT PERFECT CANDLE HOLDER SMALL FLOW MUGS OCEAN & PUMPKIN

Clear

Pink

Blue Smoke

FAITH VASE Designed by Marie Graff

ltem no.: Size: KO-10114 H 35 x D 17 cm