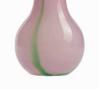

## New 'Faith' Vase

Faith means belief. For Marie, designer and owner of Kodanska, it's all about surrounding yourself with people who believe in you. When we focus on our strengths and feel that people around us believe in us, it creates security, a sense of calm and a sense of security that enables us to perform at a much better level.

The Faith vase will always be completely unique and unpredictable in its expression, due to the way it is shaped. The vases are all mouth-blown, the top is hand-cut so that each individual vase appears completely unique. The sculptural expression of the vase makes it beautifully both with and without flowers in it.

See our new Faith video right here.

FAITH VASE PINK I AM NOT PERFECT CANDLE HOLDER SMALL FLOW MUGS OCEAN & PUMPKIN

Clear

Pink

Blue Smoke

FAITH VASE Designed by Marie Graff

ltem no.: Size: KO-10114 H 35 x D 17 cm