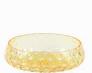

# DANISH SUMMER BOWL SMALL Designed by Marie Graff

KO-10006 Item no.: Size: H 4,2 x D 12,3 cm

Blue Smoke

Green

Blue

Yellow

Amber

Olive Green

Pink

Purple

Dark Purple

Clear

Black Smoke