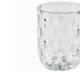

# Danish Summer

Our popular Danish Summer collection is hand blown from the highest quality of glass from Bohemia, Czech Republic. The collection is inspired by the rainy Danish summer where the structure on the glass reflects drops of rain.

"We love creating different table settings with a mix of colours. It's great to have this many colours to choose from - in this way, there will always be one that suits our mood. With a colour range from delicate pink to dark green, the collection can both contribute to the more distinctive interiors or create a relaxing atmosphere".

Choose a single colour for a harmonious expression or mix and match the colours for a more bohemian look.

DANISH SUMMER LONGDRINK DARK PURPLE, YELLOW, AMBER & PINK DANISH SUMMER TUMBLER SMALL DROPS DARK PURPLE, YELLOW & PINK DANISH SUMMER TUMBLER BIG DROPS CLEAR & YELLOW DANISH SUMMER BOWL SMALL AMBER & PURPLE FLOW LONGDRINK PINK W. RED STRIPS FLOW TUMBLER ORANGE W. DOTS, MULITCOLOUR PINK & PINK W. PINK STRIPES