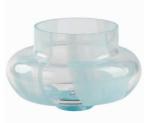

## $\operatorname{Flow}$ collection

The Flow collection is an award-winning series as our Flow vase won the popular Danish Design Award "product of the year" at Formland trade fair in spring 2020. The collection is made in "free-hand", three layers of glass and no two products are alike - each and every Flow product is unique.

With our design process we had a desire to burn fabric into glass to explore a new and different expression.

But our ideas literally burned up, as textile and glass have different melting points. In partnership with our skilled glass blowers in Czech Republic, we were inspired by the process and our thoughts and ideas went in the direction of stripes, shapes and colours - and after a couple of technical adjustments the vases came out just the way we wanted them.

"We love the artistic expression of our "Flow" collection and wanted to see if we could mix our two collections "Flow" and "Danish Summer". We did not want one collection to exclude the other; instead, we wanted to be able to combine them in order to create an artistic and personal home design expression that combines classic, wild and colourful elements".

Our Flow collection is a new and innovative element in Nordic table setting. In combination with our classic Danish Summer glasses, they make for a lively expression with plenty of colour and personality.