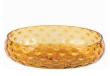

# DANISH SUMMER BOWL SMALL Designed by Marie Graff

KO-10006 Item no.: Size: H 4,2 x D 12,3 cm

Blue Smoke

Green

Blue

Yellow

Amber

Olive Green

Pink

Purple

Dark Purple

Clear

Black Smoke