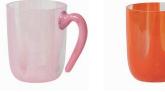

#### FLOW MUGS Designed by Marie Graff

 Item no.:
 KO-10116

 Volume:
 25 cl

 Size:
 H 9 x D 7 cm

FLOW MUG BLUSH, OCEAN, MATCHA & CHERRY I AM NOT PERFECT VASE PETITE FLOW MINI VASE LIGHT BLUE W. STRIPES DANSIH SUMMER WATER CARAFE CLEAR

Rain

FLOW MUGS Designed by Marie Graff

| Item no.: | KO-10116     |
|-----------|--------------|
| Volume:   | 25 cl        |
| Size:     | H 9 x D 7 cm |

FLOW MUGS CHERRY HAVANA BANANA BOWL SMALL COTTON CANDY DANISH SUMMER BOWL SMALL PINK NEW