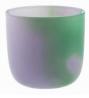

## New 'Faith' Vase

Faith means belief. For Marie, designer and owner of Kodanska, it's all about surrounding yourself with people who believe in you. When we focus on our strengths and feel that people around us believe in us, it creates security, a sense of calm and a sense of security that enables us to perform at a much better level.

The Faith vase will always be completely unique and unpredictable in its expression, due to the way it is shaped. The vases are all mouth-blown, the top is hand-cut so that each individual vase appears completely unique. The sculptural expression of the vase makes it beautifully both with and without flowers in it.

See our new Faith video right here.

FAITH VASE PINK I AM NOT PERFECT CANDLE HOLDER SMALL FLOW MUGS OCEAN & PUMPKIN

Clear

Pink

Blue Smoke

FAITH VASE Designed by Marie Graff

ltem no.: Size: KO-10114 H 35 x D 17 cm