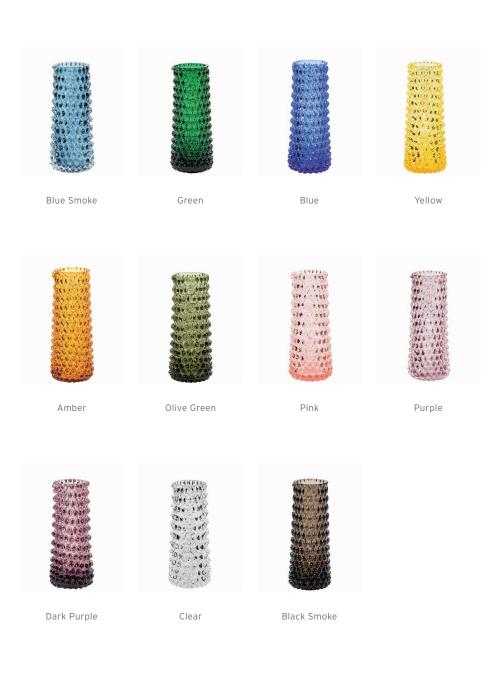

# Danish Summer

Our popular Danish Summer collection is hand blown from the highest quality of glass from Bohemia, Czech Republic. The collection is inspired by the rainy Danish summer where the structure on the glass reflects drops of rain.

"We love creating different table settings with a mix of colours. It's great to have this many colours to choose from - in this way, there will always be one that suits our mood. With a colour range from delicate pink to dark green, the collection can both contribute to the more distinctive interiors or create a relaxing atmosphere".

Choose a single colour for a harmonious expression or mix and match the colours for a more bohemian look.

DANISH SUMMER LONGDRINK DARK PURPLE, YELLOW, AMBER & PINK DANISH SUMMER TUMBLER SMALL DROPS DARK PURPLE, YELLOW & PINK DANISH SUMMER TUMBLER BIG DROPS CLEAR & YELLOW DANISH SUMMER BOWL SMALL AMBER & PURPLE FLOW LONGDRINK PINK W. RED STRIPS FLOW TUMBLER ORANGE W. DOTS, MULITCOLOUR PINK & PINK W. PINK STRIPES

Blue Smoke

Green

Yellow

Pink

Purple

Clear

Amber

Black Smoke

Olive Green