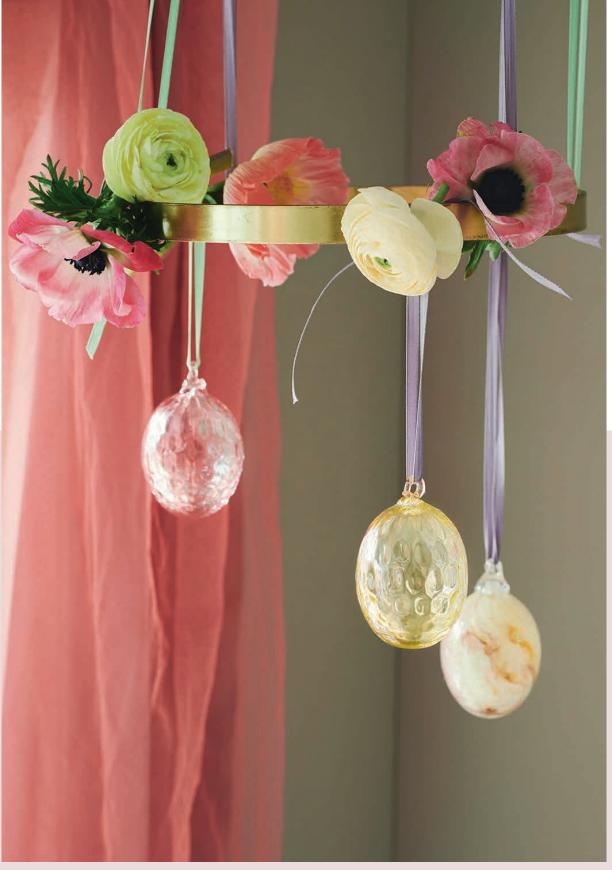

### HAVANA BANANA BOWL LARGE Designed by Marie Graff

Item no.: KO-10016 Size: H 13 x D 28 cm

HAVANA BANANA EASTER EGG BLUE LAGOON, COTTON CANDY & BANANA SPILT DANISH SUMMER EASTER EGG PINK, CLEAR & BLUE SMOKE

#### DANISH SUMMER EASTER EGG Designed by Marie Graff

Item no.: KO-10027 Size: H 9 x D 6,5 cm

DANISH SUMMER EASTER EGG YELLOW DANISH SUMMER EASTER EGG PINK HAVANA BANANA EASTER EGG BANANA SPLIT

DANISH SUMMER BELL AMBER, PINK, CLEAR, BLACK SMOKE & SKY FLOW CARAFE PURPLE W. GREEN STRIPES