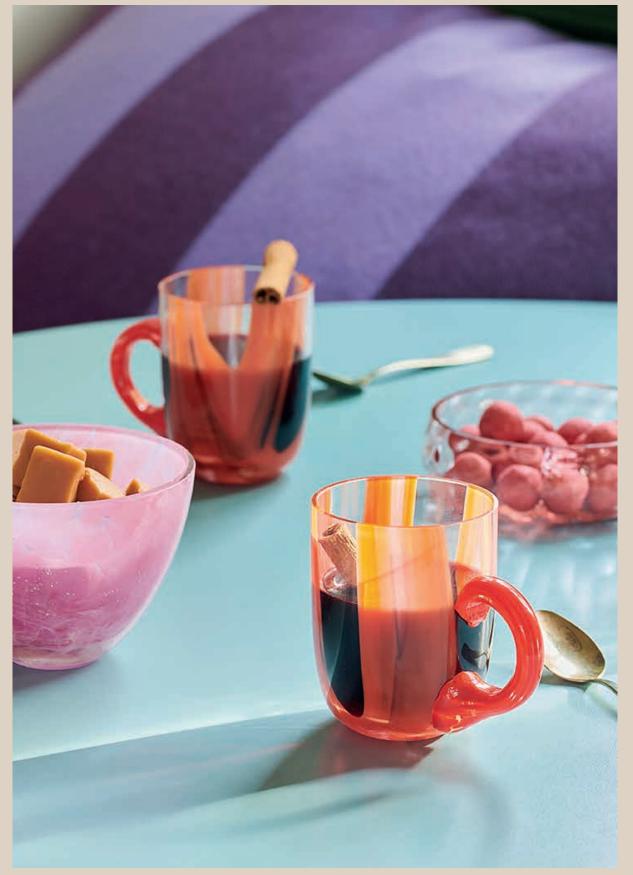

### CHERRY FLOW MUGS - 2 PACK Designed by Marie Graff

| Item no.: | KO-10121     |
|-----------|--------------|
| Volume:   | 25 cl        |
| Size:     | H 9 x D 7 cm |

Blush

Cherry

Coconut

Coffee

Matcha

Pumpkin

Rain

FLOW MUGS Designed by Marie Graff

| Item no.: | KO-10116     |
|-----------|--------------|
| Volume:   | 25 cl        |
| Size:     | H 9 x D 7 cm |

FLOW MUGS CHERRY HAVANA BANANA BOWL SMALL COTTON CANDY DANISH SUMMER BOWL SMALL PINK NEW