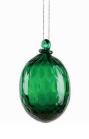

#### DANISH SUMMER EASTER EGG Designed by Marie Graff

Item no.: KO-10027 Size: H 9 x D 6,5 cm

DANISH SUMMER EASTER EGG YELLOW DANISH SUMMER EASTER EGG PINK HAVANA BANANA EASTER EGG BANANA SPLIT

DANISH SUMMER BELL AMBER, PINK, CLEAR, BLACK SMOKE & SKY FLOW CARAFE PURPLE W. GREEN STRIPES

DANISH SUMMER BOWL SMALL CLEAR & PINK DANISH SUMMER MILK PITCHER PINK

DANISH SUMMER EASTER EGG GREEN & OLIVE GREEN DANISH SUMMER BELL CLEAR & ICE HAVANA BANANA EASTER EGG BANANA GREEN

Beige W. Blue Stripes