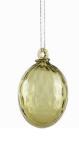

#### DANISH SUMMER EASTER EGG Designed by Marie Graff

Item no.: KO-10027 Size: H 9 x D 6,5 cm

DANISH SUMMER EASTER EGG YELLOW DANISH SUMMER EASTER EGG PINK HAVANA BANANA EASTER EGG BANANA SPLIT

DANISH SUMMER BELL AMBER, PINK, CLEAR, BLACK SMOKE & SKY FLOW CARAFE PURPLE W. GREEN STRIPES

### DANISH SUMMER BELL Designed by Marie Graff

Item no.: KO-10042 H 4,5 x D 5 cm Size:

DANISH SUMMER BELL SKY, AMBER, CLEAR, DARK SMOKE & PINK

**COMING FALL 2024** 