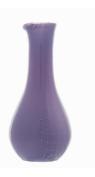

## New 'Faith' Vase

Faith means belief. For Marie, designer and owner of Kodanska, it's all about surrounding yourself with people who believe in you. When we focus on our strengths and feel that people around us believe in us, it creates security, a sense of calm and a sense of security that enables us to perform at a much better level.

The Faith vase will always be completely unique and unpredictable in its expression, due to the way it is shaped. The vases are all mouth-blown, the top is hand-cut so that each individual vase appears completely unique. The sculptural expression of the vase makes it beautifully both with and without flowers in it.

See our new Faith video right here.

FAITH VASE PINK I AM NOT PERFECT CANDLE HOLDER SMALL FLOW MUGS OCEAN & PUMPKIN

Clear

Pink

Blue Smoke

FAITH VASE Designed by Marie Graff

ltem no.: Size: KO-10114 H 35 x D 17 cm