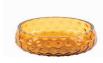

# DANISH SUMMER BOWL SMALL Designed by Marie Graff

KO-10006 Item no.: Size: H 4,2 x D 12,3 cm

Blue Smoke

Green

Blue

Yellow

Amber

Olive Green

Pink

Purple

Dark Purple

Clear

Black Smoke