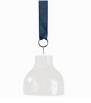

#### FLOW BELL Designed by Marie Graff

Item no.: KO-10038 Size: H 4,5 x D 5 cm

#### DANISH SUMMER BELL Designed by Marie Graff

Item no.: KO-10042 Size: H 4,5 x D 5 cm

75