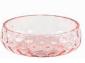

# DANISH SUMMER BOWL SMALL Designed by Marie Graff

KO-10006 Item no.: Size: H 4,2 x D 12,3 cm

Blue Smoke

Green

Blue

Yellow

Amber

Olive Green