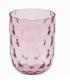

# Danish Summer

Our popular Danish Summer collection is hand blown from the highest quality of glass from Bohemia, Czech Republic. The collection is inspired by the rainy Danish summer where the structure on the glass reflects drops of rain.

"We love creating different table settings with a mix of colours. It's great to have this many colours to choose from - in this way, there will always be one that suits our mood. With a colour range from delicate pink to dark green, the collection can both contribute to the more distinctive interiors or create a relaxing atmosphere".

Choose a single colour for a harmonious expression or mix and match the colours for a more bohemian look.

DANISH SUMMER LONGDRINK DARK PURPLE, YELLOW, AMBER & PINK DANISH SUMMER TUMBLER SMALL DROPS DARK PURPLE, YELLOW & PINK DANISH SUMMER TUMBLER BIG DROPS CLEAR & YELLOW DANISH SUMMER BOWL SMALL AMBER & PURPLE FLOW LONGDRINK PINK W. RED STRIPS FLOW TUMBLER ORANGE W. DOTS, MULITCOLOUR PINK & PINK W. PINK STRIPES