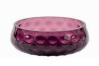

# DANISH SUMMER BOWL SMALL Designed by Marie Graff

KO-10006 Item no.: Size: H 4,2 x D 12,3 cm

Blue Smoke

Green

Blue

Yellow

Amber

Olive Green

Pink

Purple

Dark Purple

Clear

Black Smoke