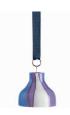

#### FLOW BELL Designed by Marie Graff

Item no.: KO-10038 Size: H 4,5 x D 5 cm

#### DANISH SUMMER BELL Designed by Marie Graff

Item no.: KO-10042 Size: H 4,5 x D 5 cm

75