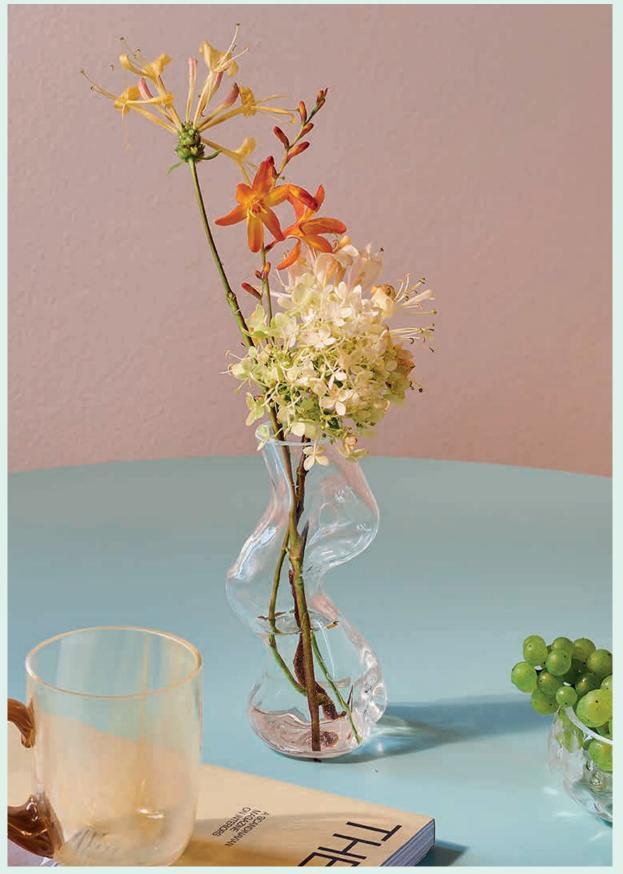

## $\operatorname{Flow}$ collection

The Flow collection is an award-winning series as our Flow vase won the popular Danish Design Award "product of the year" at Formland trade fair in spring 2020. The collection is made in "free-hand", three layers of glass and no two products are alike - each and every Flow product is unique.

With our design process we had a desire to burn fabric into glass to explore a new and different expression.

But our ideas literally burned up, as textile and glass have different melting points. In partnership with our skilled glass blowers in Czech Republic, we were inspired by the process and our thoughts and ideas went in the direction of stripes, shapes and colours - and after a couple of technical adjustments the vases came out just the way we wanted them.

"We love the artistic expression of our "Flow" collection and wanted to see if we could mix our two collections "Flow" and "Danish Summer". We did not want one collection to exclude the other; instead, we wanted to be able to combine them in order to create an artistic and personal home design expression that combines classic, wild and colourful elements".

Our Flow collection is a new and innovative element in Nordic table setting. In combination with our classic Danish Summer glasses, they make for a lively expression with plenty of colour and personality.