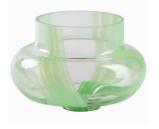

## $\operatorname{Flow}$ collection

The Flow collection is an award-winning series as our Flow vase won the popular Danish Design Award "product of the year" at Formland trade fair in spring 2020. The collection is made in "free-hand", three layers of glass and no two products are alike - each and every Flow product is unique.

With our design process we had a desire to burn fabric into glass to explore a new and different expression.

But our ideas literally burned up, as textile and glass have different melting points. In partnership with our skilled glass blowers in Czech Republic, we were inspired by the process and our thoughts and ideas went in the direction of stripes, shapes and colours - and after a couple of technical adjustments the vases came out just the way we wanted them.

"We love the artistic expression of our "Flow" collection and wanted to see if we could mix our two collections "Flow" and "Danish Summer". We did not want one collection to exclude the other; instead, we wanted to be able to combine them in order to create an artistic and personal home design expression that combines classic, wild and colourful elements".

Our Flow collection is a new and innovative element in Nordic table setting. In combination with our classic Danish Summer glasses, they make for a lively expression with plenty of colour and personality.