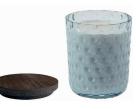

### DANISH SUMMER SCENTED CANDLE W. WOOD LID

Designed by Marie Graff

| Item no.: | KO-10018     |
|-----------|--------------|
| Size:     | H 9 x D 7 cm |

! Mix with Danish Summer Small and Big Drops in each colour