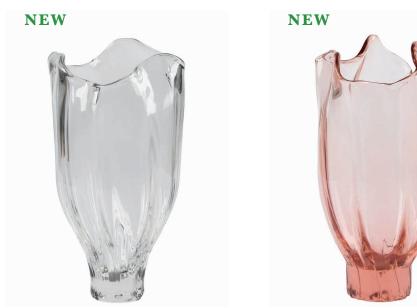

# The Road

The Road Vase is designed by Marie Graff and is a symbol of curvy roads ahead. There is no easy road in life, buckle up, enjoy the present moment and create your own unique path in life.

The shape of the vase comes from a road trip Marie and her family have been on in Canada. The Canadian nature is wild and beautiful just like the road of life ahead of us. The important thing is not so much where the road takes us, but how we deal with the challenges we meet on our way and who we have with us on the journey.

The Road vase will be completely unique, both because our path through life is unique and our own, but also because the vase is mouth-blown and created with a completely unique method we have invented for this particular vase.

All vases are handmade and "one of a kind" - just like you.

THE ROAD VASE CLEAR DANISH SUMMER PATTERN

Clear

Clear Danish Summer Pattern

Pink

Pink Danish Summer Pattern

#### THE ROAD VASE Designed by Marie Graff

Item no.: KO-10115 Size: H 15 x D 7 cm

THE ROAD CLEAR FLOW MUG COFFEE DANISH SUMMER BOWL SMALL CLEAR