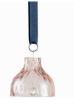

#### FLOW BELL Designed by Marie Graff

Item no.: KO-10038 Size: H 4,5 x D 5 cm

#### DANISH SUMMER BELL Designed by Marie Graff

Item no.: KO-10042 Size: H 4,5 x D 5 cm

75