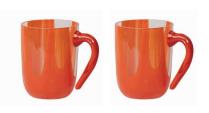

### CHERRY FLOW MUGS - 2 PACK Designed by Marie Graff

| Item no.: | KO-10121     |
|-----------|--------------|
| Volume:   | 25 cl        |
| Size:     | H 9 x D 7 cm |

Blush

Cherry

Coconut

Coffee

Matcha

Pumpkin

Rain

FLOW MUGS Designed by Marie Graff

| Item no.: | KO-10116     |
|-----------|--------------|
| Volume:   | 25 cl        |
| Size:     | H 9 x D 7 cm |

FLOW MUGS CHERRY HAVANA BANANA BOWL SMALL COTTON CANDY DANISH SUMMER BOWL SMALL PINK NEW