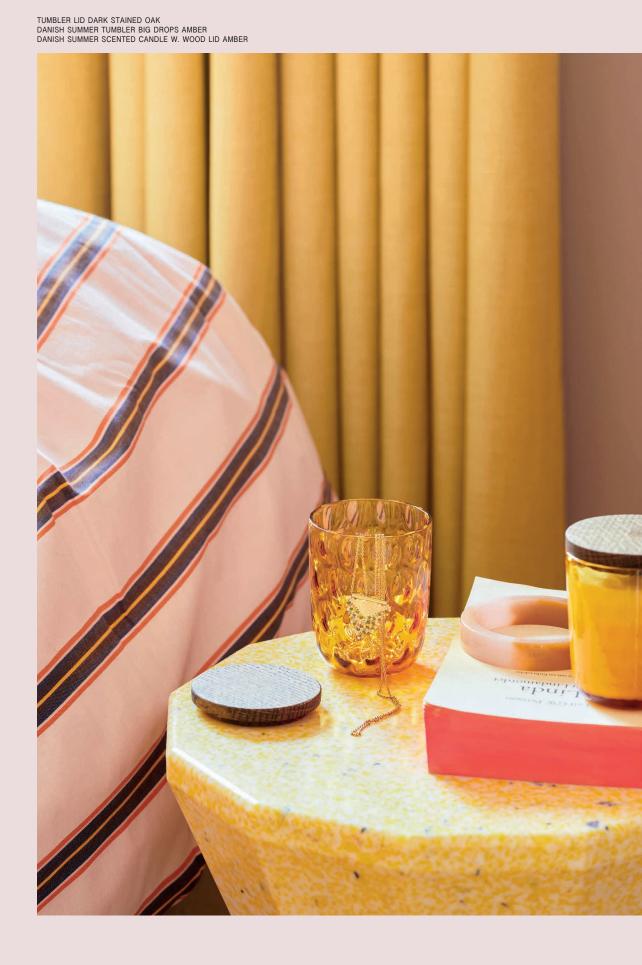

### WE HOPE YOU ENJOY OUR NEW UNIQUE COLLECTIONS

TUMBLER LID DARK STAINED OAK TUMBLER LID W. HOLE DARK STAINED OAK & NATURAL OAK FLOW LONGDRINK BEIGE W. RED STRIPES FLOW TUMBLER PINK W. PINK STRIPES DANISH SUMMER TUMBLER BIG DROPS YELLOW

### FLOW LONGDRINK Designed by Marie Graff

| Item no.: | KO-10013      |
|-----------|---------------|
| Volume:   | 40 cl         |
| Size:     | H 15 x D 7 cm |

TUMBLER LID DARK STAINED OAK & NATURAL OAK TUMBLER LID W. HOLE DARK STAINED OAK & NATURAL OAK FLOW LONGDRINK BEIGE W. RED STRIPES FLOW TUMBLER PINK W. PINK STRIPES DANISH SUMMER TUMBLER BIG DROPS YELLOW DANISH SUMMER LONGDRINK CLEAR

# DANISH SUMMER WATER CARAFE Designed by Marie Graff

| ltem no.: | KO-10004       |
|-----------|----------------|
| Volume:   | 100 cl         |
| Size:     | H 27 x D 10 cm |

DANISH SUMMER WATER CARAFE PURPLE THE ROAD CLEAR DANISH SUMMER LONGDRINK CLEAR DANISH SUMMER SCENTED CANDLE W. WOOD LID PINK

## DANISH SUMMER EGG CUP Designed by Marie Graff

KO-10041 Item no.: H 4,5 x D 5 cm Size:

DANISH SUMMER EGGCUP BLACK SMOKE FLOW EGGCUP LIGHT BLUE W. STRIPES FLOW EGGCUP BEIGE W. RED STRIPES

DANISH SUMMER SCENTED CANDLE W. WOOD LID AMBER DANISH SUMMER LONGDRINK YELLOW DANISH SUMMER BIG DROPS BLUE SMOKE DANISK SUMMER BOWL SMALL AMBER FLOW VASE MULTICOLOUR PINK