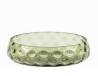

# DANISH SUMMER BOWL MEDIUM Designed by Marie Graff

Item no.: KO-10007 Size: H 4,5 x D 17,2 cm

Blue Smoke

Green

Blue

Yellow

Amber

Purple

Dark Purple

Clear

Black Smoke