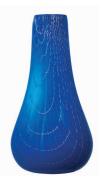

## $\operatorname{Flow}$ collection

The Flow collection is an award-winning series as our Flow vase won the popular Danish Design Award "product of the year" at Formland trade fair in spring 2020. The collection is made in "free-hand", three layers of glass and no two products are alike - each and every Flow product is unique.

With our design process we had a desire to burn fabric into glass to explore a new and different expression.

But our ideas literally burned up, as textile and glass have different melting points. In partnership with our skilled glass blowers in Czech Republic, we were inspired by the process and our thoughts and ideas went in the direction of stripes, shapes and colours - and after a couple of technical adjustments the vases came out just the way we wanted them.

"We love the artistic expression of our "Flow" collection and wanted to see if we could mix our two collections "Flow" and "Danish Summer". We did not want one collection to exclude the other; instead, we wanted to be able to combine them in order to create an artistic and personal home design expression that combines classic, wild and colourful elements".

Our Flow collection is a new and innovative element in Nordic table setting. In combination with our classic Danish Summer glasses, they make for a lively expression with plenty of colour and personality.