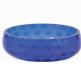

# DANISH SUMMER BOWL SMALL Designed by Marie Graff

KO-10006 Item no.: Size: H 4,2 x D 12,3 cm

Blue Smoke

Green

Blue

Yellow

Amber

Olive Green

Pink

Purple

Dark Purple

Clear

Black Smoke