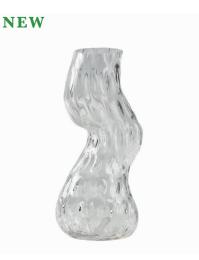

# The Road

The Road Vase is designed by Marie Graff and is a symbol of curvy roads ahead. There is no easy road in life, buckle up, enjoy the present moment and create your own unique path in life.

The shape of the vase comes from a road trip Marie and her family have been on in Canada. The Canadian nature is wild and beautiful just like the road of life ahead of us. The important thing is not so much where the road takes us, but how we deal with the challenges we meet on our way and who we have with us on the journey.

The Road vase will be completely unique, both because our path through life is unique and our own, but also because the vase is mouth-blown and created with a completely unique method we have invented for this particular vase.

The Road Vase, is dedicated to Marie's teen daughter Liva, as a kind reminder, that no matter where you are in life, there will always be curvy roads ahead. If you catch the day with an open mind and willingness to learn the curvy roads will take you places that you had never dreamed possible.

All vases are handmade and "one of a kind" - just like you.

THE ROAD VASE CLEAR DANISH SUMMER PATTERN

Clear

Clear Danish Summer Pattern

Pink

Pink Danish Summer Pattern

#### THE ROAD VASE Designed by Marie Graff

Item no.: KO-10115 Size: H 15 x D 7 cm

THE ROAD CLEAR FLOW MUG COFFEE DANISH SUMMER BOWL SMALL CLEAR