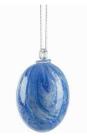

#### DANISH SUMMER EASTER EGG Designed by Marie Graff

Item no.: KO-10027 Size: H 9 x D 6,5 cm

DANISH SUMMER EASTER EGG YELLOW DANISH SUMMER EASTER EGG PINK HAVANA BANANA EASTER EGG BANANA SPLIT

DANISH SUMMER BELL AMBER, PINK, CLEAR, BLACK SMOKE & SKY FLOW CARAFE PURPLE W. GREEN STRIPES

### DANISH SUMMER EASTER EGG Designed by Marie Graff

KO-10027 Item no.: Size: H 9 x D 6,5 cm