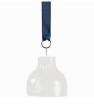

#### DANISH SUMMER BELL Designed by Marie Graff

Item no.: KO-10042 Size: H 4,5 x D 5 cm

75

### DANISH SUMMER BELL Designed by Marie Graff

Item no.: KO-10042 H 4,5 x D 5 cm Size:

DANISH SUMMER BELL SKY, AMBER, CLEAR, DARK SMOKE & PINK

**COMING FALL 2024** 