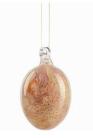

### HAVANA BANANA BOWL LARGE Designed by Marie Graff

Item no.: KO-10016 Size: H 13 x D 28 cm

HAVANA BANANA EASTER EGG BLUE LAGOON, COTTON CANDY & BANANA SPILT DANISH SUMMER EASTER EGG PINK, CLEAR & BLUE SMOKE

## HAVANA BANANA EASTER EGG

Item no.: KO-10028 Size: H 9 x D 6,5 cm