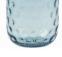

Blue Smoke

Green

Yellow

Pink

Purple

Clear

Amber

Black Smoke

# DANISH SUMMER MILK PITCHER Designed by Marie Graff

| Item no.: | KO-10005      |
|-----------|---------------|
| Volume:   | 35 cl         |
| Size:     | H 17 x D 7 cm |

Blue Smoke

Green

Blue

Yellow

Amber

# DANISH SUMMER TUMBLER SMALL DROPS Designed by Marie Graff

| ltem no.: | KO-10001     |
|-----------|--------------|
| Volume:   | 25 cl        |
| Size:     | H 9 x D 7 cm |

Blue Smoke

Green

Blue

Yellow

Amber

# DANISH SUMMER TUMBLER BIG DROPS Designed by Marie Graff

| Item no.: | KO-10002     |
|-----------|--------------|
| Volume:   | 25 cl        |
| Size:     | H 9 x D 7 cm |

Blue Smoke

Green

Blue

Yellow

Amber