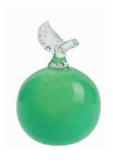

# Happy Apple

Our 'Happy Apple' collection is a series of handmade apples in beautiful, pastel green colors. Every single apple is mouthblown and therefore completely unique in expression and color. The apples contain a variety of decorative purposes, as they function both beautifully as part of a table setting or as part of small 'still lebens' in the home.

Use the apple as a visual element of the windowsill, as a beautiful eye-catcher in a personalized table setting or as part of a beautiful and imaginative Christmas environment. In addition, the apples are obvious as a personal and original hostess gift.

### HAPPY APPLE SMALL Designed by Marie Graff

Item no.: Special design order Size: H 6 x D 6 cm

Green