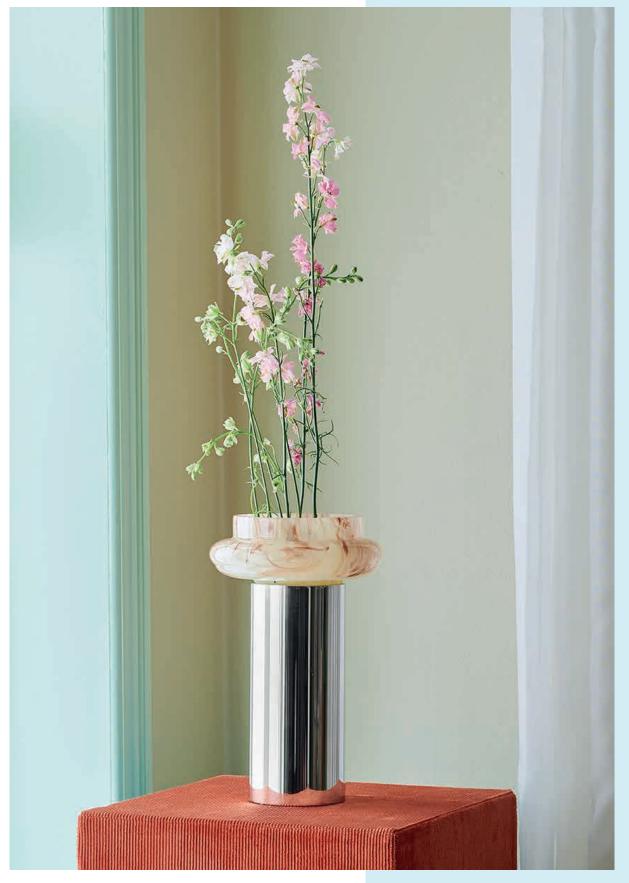

### I AM NOT PERFECT VASE TUBE SMALL

Designed by Marie Graff

Item no.:KO-10118Size:Unique, as each product is shaped outside the mouldCylinder Size:Diameter 9 cm, H 20 cm

### I AM NOT PERFECT VASE TUBE LARGE

Designed by Marie Graff

Item no.:KO-10129Size:Unique, as each product is shaped outside the mouldCylinder Size:Diameter 10 cm, H 30 cm

NEW

NEW

NEW

NEW

NEW