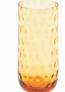

# Danish Summer

Our popular Danish Summer collection is hand blown from the highest quality of glass from Bohemia, Czech Republic. The collection is inspired by the rainy Danish summer where the structure on the glass reflects drops of rain.

"We love creating different table settings with a mix of colours. It's great to have this many colours to choose from - in this way, there will always be one that suits our mood. With a colour range from delicate pink to dark green, the collection can both contribute to the more distinctive interiors or create a relaxing atmosphere".

Choose a single colour for a harmonious expression or mix and match the colours for a more bohemian look.

DANISH SUMMER LONGDRINK DARK PURPLE, YELLOW, AMBER & PINK DANISH SUMMER TUMBLER SMALL DROPS DARK PURPLE, YELLOW & PINK DANISH SUMMER TUMBLER BIG DROPS CLEAR & YELLOW DANISH SUMMER BOWL SMALL AMBER & PURPLE FLOW LONGDRINK PINK W. RED STRIPS FLOW TUMBLER ORANGE W. DOTS, MULITCOLOUR PINK & PINK W. PINK STRIPES

Blue Smoke

Green

Yellow

Pink

Purple

Clear

Amber

Black Smoke