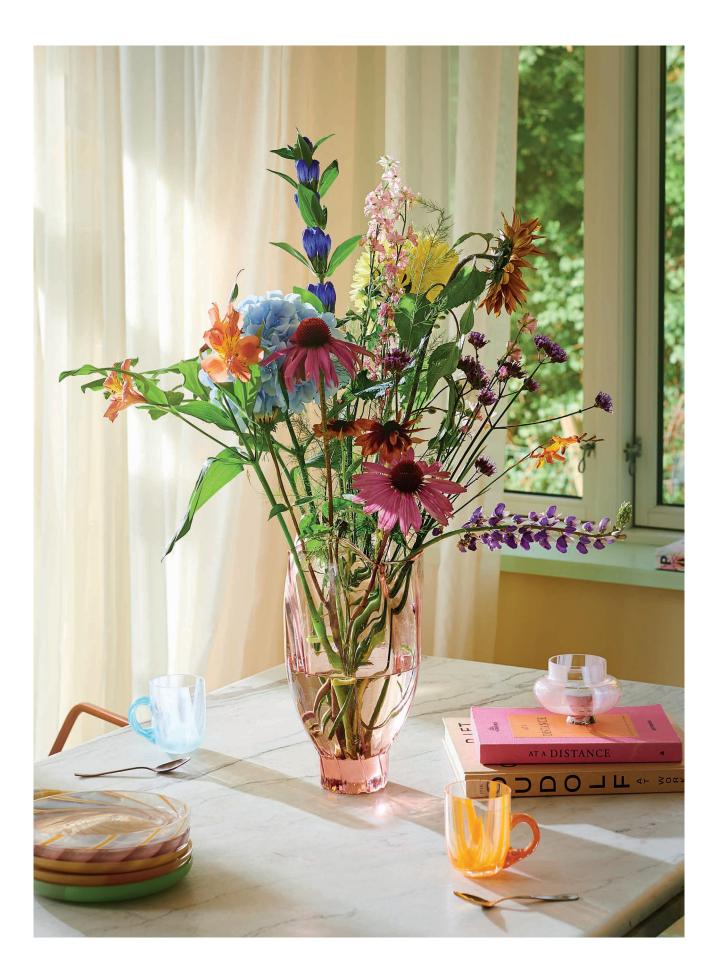

THE ROAD CLEAR FLOW MUG COFFEE DANISH SUMMER BOWL SMALL CLEAR

DANISH SUMMER WATER CARAFE YELLOW & CLEAR FLOW VASE MINI BLUE W. PRINT FLOW CARAFE ORANGE W. DOTS DANISH SUMMER MILK PITCHER YELLOW FAITH VASE BLUE SMOKE FLOW VASE LIGHT BLUE W. STRIPES I AM NOT PERFECT VASE PETITE FLOW & DANISH SUMMER

#### THE ROAD VASE Designed by Marie Graff

Item no.: KO-10115 Size: H 15 x D 7 cm

THE ROAD CLEAR FLOW MUG COFFEE DANISH SUMMER BOWL SMALL CLEAR