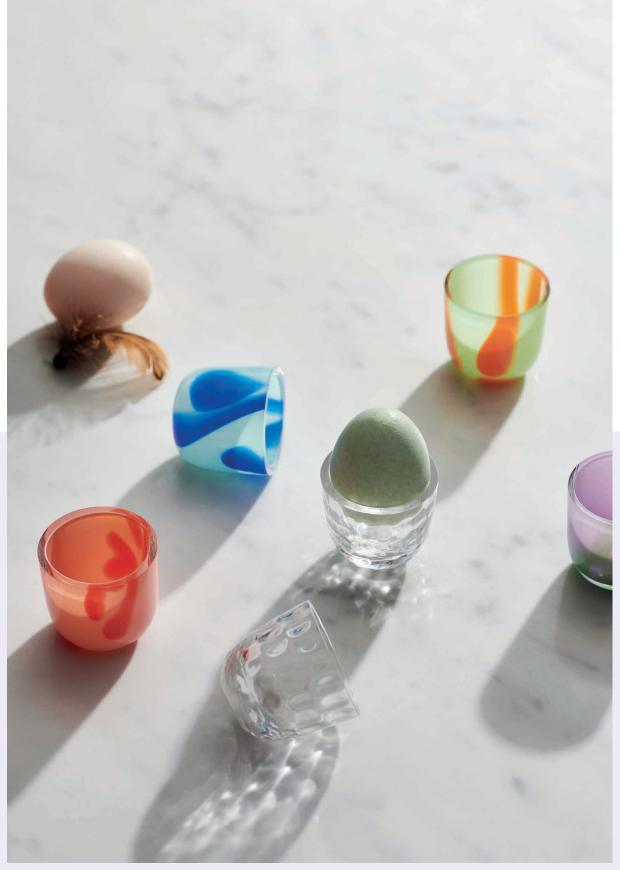

## FLOW EGG CUP Designed by Marie Graff

KO-10037 Item no.: Size: H 4,5 x D 5 cm

FLOW EGG CUP LIGHT BLUE W. STRIPES FLOW EGG CUP PINK W. RED STRIPES FLOW EGG CUP GREEN W. ORANGE STRIPES PURPLE W. GREEN STRIPES DANISH SUMMER EGGCUP CLEAR

## DANISH SUMMER EGG CUP Designed by Marie Graff

KO-10041 Item no.: H 4,5 x D 5 cm Size:

DANISH SUMMER EGGCUP BLACK SMOKE FLOW EGGCUP LIGHT BLUE W. STRIPES FLOW EGGCUP BEIGE W. RED STRIPES

DANISH SUMMER SCENTED CANDLE W. WOOD LID AMBER DANISH SUMMER LONGDRINK YELLOW DANISH SUMMER BIG DROPS BLUE SMOKE DANISK SUMMER BOWL SMALL AMBER FLOW VASE MULTICOLOUR PINK