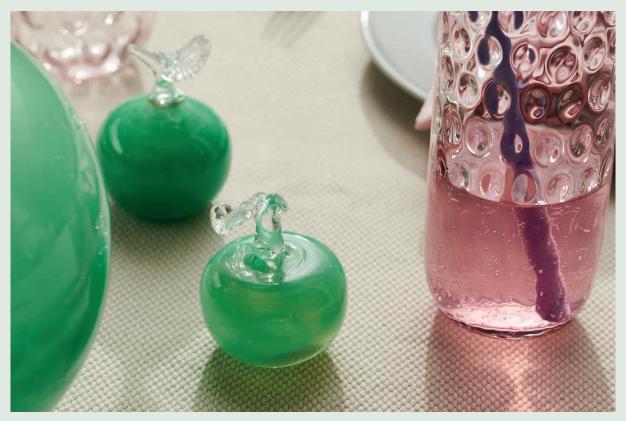

# Happy Apple

Our 'Happy Apple' collection is a series of handmade apples in beautiful, pastel green colors. Every single apple is mouthblown and therefore completely unique in expression and color. The apples contain a variety of decorative purposes, as they function both beautifully as part of a table setting or as part of small 'still lebens' in the home.

Use the apple as a visual element of the windowsill, as a beautiful eye-catcher in a personalized table setting or as part of a beautiful and imaginative Christmas environment. In addition, the apples are obvious as a personal and original hostess gift.

### HAPPY APPLE SMALL Designed by Marie Graff

Item no.: Special design order Size: H 6 x D 6 cm

Green

### HAPPY APPLE LARGE Designed by Marie Graff

| Item no.: | Special design order   |
|-----------|------------------------|
| Size:     | Approx. H 25 x D 25 cm |

n

BY MARIE GRAFF Designed by Marie Graff