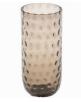

# Danish Summer

Our popular Danish Summer collection is hand blown from the highest quality of glass from Bohemia, Czech Republic. The collection is inspired by the rainy Danish summer where the structure on the glass reflects drops of rain.

"We love creating different table settings with a mix of colours. It's great to have this many colours to choose from - in this way, there will always be one that suits our mood. With a colour range from delicate pink to dark green, the collection can both contribute to the more distinctive interiors or create a relaxing atmosphere".

Choose a single colour for a harmonious expression or mix and match the colours for a more bohemian look.

DANISH SUMMER LONGDRINK DARK PURPLE, YELLOW, AMBER & PINK DANISH SUMMER TUMBLER SMALL DROPS DARK PURPLE, YELLOW & PINK DANISH SUMMER TUMBLER BIG DROPS CLEAR & YELLOW DANISH SUMMER BOWL SMALL AMBER & PURPLE FLOW LONGDRINK PINK W. RED STRIPS FLOW TUMBLER ORANGE W. DOTS, MULITCOLOUR PINK & PINK W. PINK STRIPES