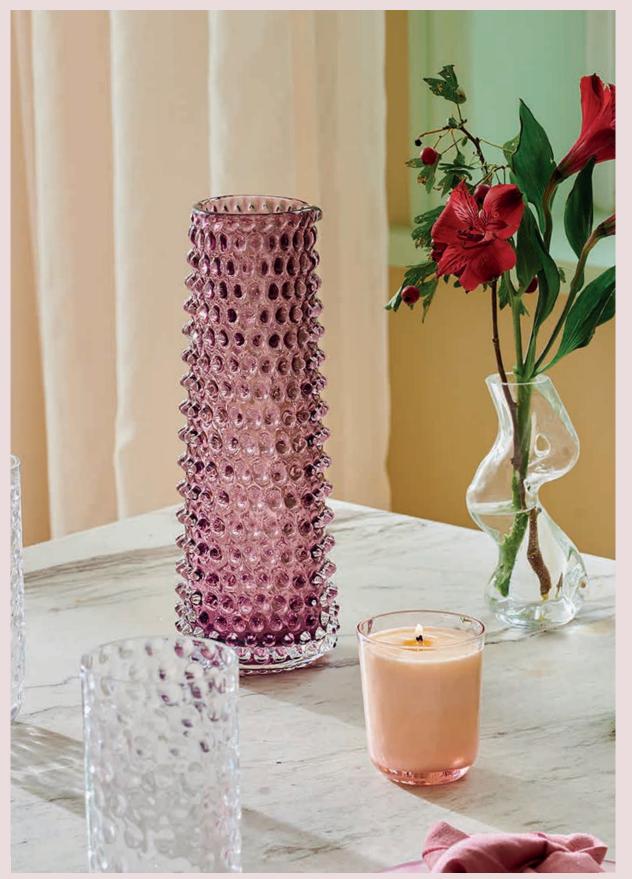

# Danish Summer

Our popular Danish Summer collection is hand blown from the highest quality of glass from Bohemia, Czech Republic. The collection is inspired by the rainy Danish summer where the structure on the glass reflects drops of rain.

"We love creating different table settings with a mix of colours. It's great to have this many colours to choose from - in this way, there will always be one that suits our mood. With a colour range from delicate pink to dark green, the collection can both contribute to the more distinctive interiors or create a relaxing atmosphere".

Choose a single colour for a harmonious expression or mix and match the colours for a more bohemian look.

DANISH SUMMER LONGDRINK DARK PURPLE, YELLOW, AMBER & PINK DANISH SUMMER TUMBLER SMALL DROPS DARK PURPLE, YELLOW & PINK DANISH SUMMER TUMBLER BIG DROPS CLEAR & YELLOW DANISH SUMMER BOWL SMALL AMBER & PURPLE FLOW LONGDRINK PINK W. RED STRIPS FLOW TUMBLER ORANGE W. DOTS, MULITCOLOUR PINK & PINK W. PINK STRIPES