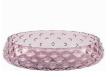

# DANISH SUMMER BOWL SMALL Designed by Marie Graff

KO-10006 Item no.: Size: H 4,2 x D 12,3 cm

Blue Smoke

Green

Blue

Yellow

Amber

Olive Green

Pink

Purple

Dark Purple

Clear

Black Smoke