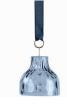

## New 'Faith' Vase

Faith means belief. For Marie, designer and owner of Kodanska, it's all about surrounding yourself with people who believe in you. When we focus on our strengths and feel that people around us believe in us, it creates security, a sense of calm and a sense of security that enables us to perform at a much better level.

The Faith vase will always be completely unique and unpredictable in its expression, due to the way it is shaped. The vases are all mouth-blown, the top is hand-cut so that each individual vase appears completely unique. The sculptural expression of the vase makes it beautifully both with and without flowers in it.

See our new Faith video right here.

FAITH VASE PINK I AM NOT PERFECT CANDLE HOLDER SMALL FLOW MUGS OCEAN & PUMPKIN

Clear

Pink

Blue Smoke

FAITH VASE Designed by Marie Graff

ltem no.: Size: KO-10114 H 35 x D 17 cm