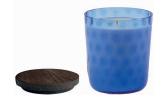

### DANISH SUMMER SCENTED CANDLE W. WOOD LID

Designed by Marie Graff

| Item no.: | KO-10018     |
|-----------|--------------|
| Size:     | H 9 x D 7 cm |

! Mix with Danish Summer Small and Big Drops in each colour