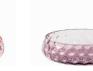

# DANISH SUMMER BOWL SMALL Designed by Marie Graff

KO-10006 Item no.: Size: H 4,2 x D 12,3 cm

Blue Smoke

Green

Blue

Yellow

Amber

Olive Green

Pink

Purple

Dark Purple

Clear

Black Smoke