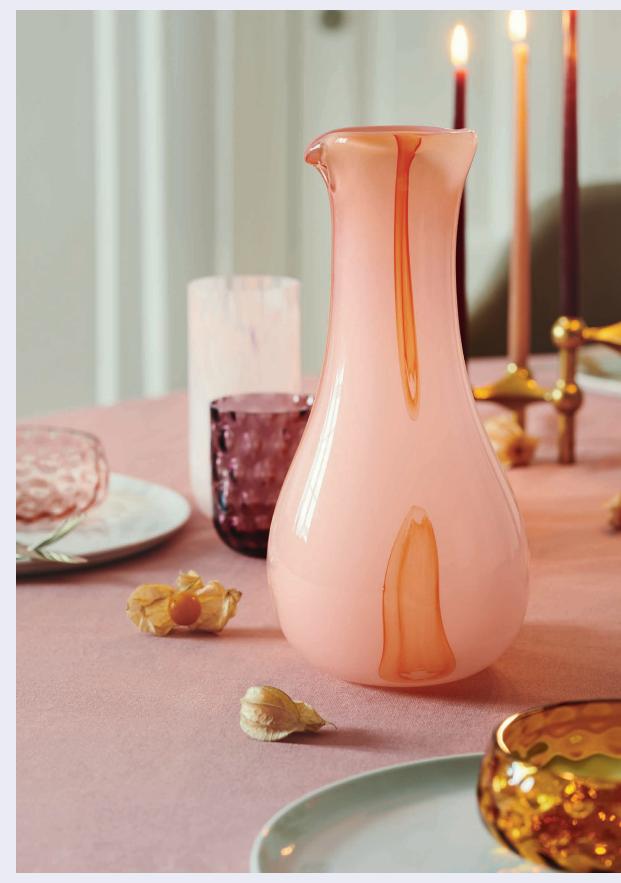

# DANISH SUMMER WATER CARAFE Designed by Marie Graff

| ltem no.: | KO-10004       |
|-----------|----------------|
| Volume:   | 100 cl         |
| Size:     | H 27 x D 10 cm |

DANISH SUMMER WATER CARAFE PURPLE THE ROAD CLEAR DANISH SUMMER LONGDRINK CLEAR DANISH SUMMER SCENTED CANDLE W. WOOD LID PINK