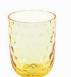

# Danish Summer

Our popular Danish Summer collection is hand blown from the highest quality of glass from Bohemia, Czech Republic. The collection is inspired by the rainy Danish summer where the structure on the glass reflects drops of rain.

"We love creating different table settings with a mix of colours. It's great to have this many colours to choose from - in this way, there will always be one that suits our mood. With a colour range from delicate pink to dark green, the collection can both contribute to the more distinctive interiors or create a relaxing atmosphere".

Choose a single colour for a harmonious expression or mix and match the colours for a more bohemian look.

DANISH SUMMER LONGDRINK DARK PURPLE, YELLOW, AMBER & PINK DANISH SUMMER TUMBLER SMALL DROPS DARK PURPLE, YELLOW & PINK DANISH SUMMER TUMBLER BIG DROPS CLEAR & YELLOW DANISH SUMMER BOWL SMALL AMBER & PURPLE FLOW LONGDRINK PINK W. RED STRIPS FLOW TUMBLER ORANGE W. DOTS, MULITCOLOUR PINK & PINK W. PINK STRIPES

Blue Smoke

Green

Yellow

Pink

Purple

Clear

Amber

Black Smoke