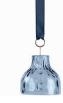

#### FLOW BELL Designed by Marie Graff

Item no.: KO-10038 Size: H 4,5 x D 5 cm

#### DANISH SUMMER BELL Designed by Marie Graff

Item no.: KO-10042 Size: H 4,5 x D 5 cm

75