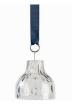

Purple W. Green Stripes

Blue W. Print

Purple W. Print

Beige W. Red Stripes

Beige W. Blue Stripes

Item no.: KO-10009 Size: H 47,5 x D 22 cm

FLOW VASE LIGHT BLUE W. STRIPES

FLOW BELL PINK W. RED STRIPES, LIGHT BLUE W. STRIPES, PURPLE W. GREEN STRIPES, GREEN W. ORANGE STRIPES & BEIGE W. RED STRIPES DANISH SUMMER BELL AMBER, SKY & BLACK SMOKE

#### FLOW BELL Designed by Marie Graff

Item no.: KO-10038 Size: H 4,5 x D 5 cm