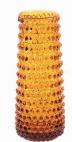

### I AM NOT PERFECT VASE TUBE SMALL

Designed by Marie Graff

Item no.:KO-10118Size:Unique, as each product is shaped outside the mouldCylinder Size:Diameter 9 cm, H 20 cm

### I AM NOT PERFECT VASE TUBE LARGE

Designed by Marie Graff

Item no.:KO-10129Size:Unique, as each product is shaped outside the mouldCylinder Size:Diameter 10 cm, H 30 cm

NEW

NEW

NEW

NEW

NEW