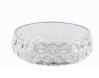

# DANISH SUMMER BOWL SMALL Designed by Marie Graff

KO-10006 Item no.: Size: H 4,2 x D 12,3 cm

Blue Smoke

Green

Blue

Yellow

Amber

Olive Green