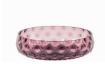

# DANISH SUMMER BOWL SMALL Designed by Marie Graff

KO-10006 Item no.: Size: H 4,2 x D 12,3 cm

Blue Smoke

Green

Blue

Yellow

Amber

Olive Green

Pink

Purple

Dark Purple

Clear

Black Smoke