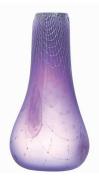

## $\operatorname{Flow}$ collection

The Flow collection is an award-winning series as our Flow vase won the popular Danish Design Award "product of the year" at Formland trade fair in spring 2020. The collection is made in "free-hand", three layers of glass and no two products are alike - each and every Flow product is unique.

With our design process we had a desire to burn fabric into glass to explore a new and different expression.

But our ideas literally burned up, as textile and glass have different melting points. In partnership with our skilled glass blowers in Czech Republic, we were inspired by the process and our thoughts and ideas went in the direction of stripes, shapes and colours - and after a couple of technical adjustments the vases came out just the way we wanted them.

"We love the artistic expression of our "Flow" collection and wanted to see if we could mix our two collections "Flow" and "Danish Summer". We did not want one collection to exclude the other; instead, we wanted to be able to combine them in order to create an artistic and personal home design expression that combines classic, wild and colourful elements".

Our Flow collection is a new and innovative element in Nordic table setting. In combination with our classic Danish Summer glasses, they make for a lively expression with plenty of colour and personality.