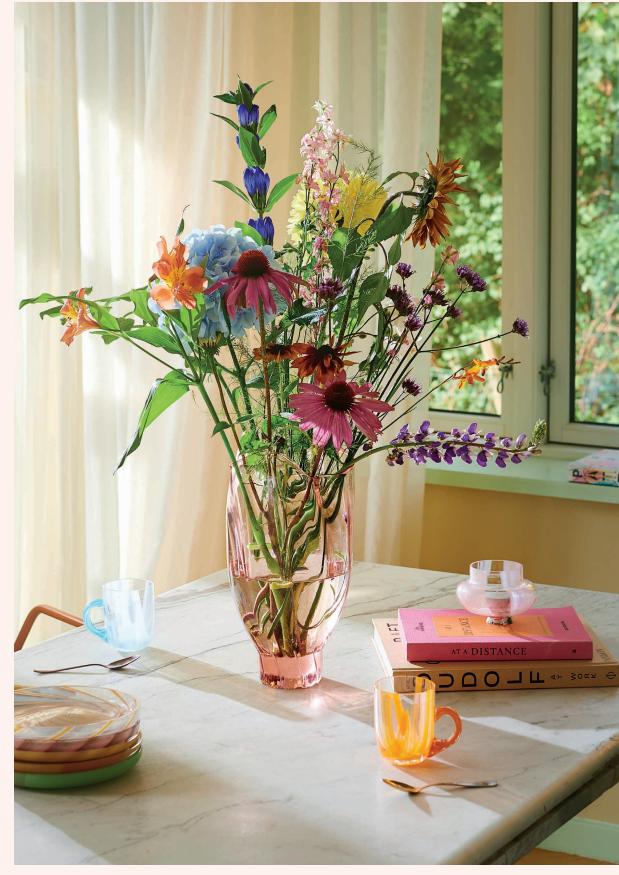

# The Road

The Road Vase is designed by Marie Graff and is a symbol of curvy roads ahead. There is no easy road in life, buckle up, enjoy the present moment and create your own unique path in life.

The shape of the vase comes from a road trip Marie and her family have been on in Canada. The Canadian nature is wild and beautiful just like the road of life ahead of us. The important thing is not so much where the road takes us, but how we deal with the challenges we meet on our way and who we have with us on the journey.

The Road vase will be completely unique, both because our path through life is unique and our own, but also because the vase is mouth-blown and created with a completely unique method we have invented for this particular vase.

The Road Vase, is dedicated to Marie's teen daughter Liva, as a kind reminder, that no matter where you are in life, there will always be curvy roads ahead. If you catch the day with an open mind and willingness to learn the curvy roads will take you places that you had never dreamed possible.

All vases are handmade and "one of a kind" - just like you.

THE ROAD VASE CLEAR DANISH SUMMER PATTERN

Clear

Clear Danish Summer Pattern

Pink

Pink Danish Summer Pattern

#### THE ROAD VASE Designed by Marie Graff

Item no.: KO-10115 Size: H 15 x D 7 cm

THE ROAD CLEAR FLOW MUG COFFEE DANISH SUMMER BOWL SMALL CLEAR