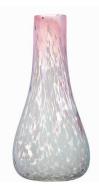

## New 'Faith' Vase

Faith means belief. For Marie, designer and owner of Kodanska, it's all about surrounding yourself with people who believe in you. When we focus on our strengths and feel that people around us believe in us, it creates security, a sense of calm and a sense of security that enables us to perform at a much better level.

The Faith vase will always be completely unique and unpredictable in its expression, due to the way it is shaped. The vases are all mouth-blown, the top is hand-cut so that each individual vase appears completely unique. The sculptural expression of the vase makes it beautifully both with and without flowers in it.

See our new Faith video right here.

FAITH VASE PINK I AM NOT PERFECT CANDLE HOLDER SMALL FLOW MUGS OCEAN & PUMPKIN

Clear

Pink

Blue Smoke

FAITH VASE Designed by Marie Graff

ltem no.: Size: KO-10114 H 35 x D 17 cm