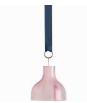

## New 'Faith' Vase

Faith means belief. For Marie, designer and owner of Kodanska, it's all about surrounding yourself with people who believe in you. When we focus on our strengths and feel that people around us believe in us, it creates security, a sense of calm and a sense of security that enables us to perform at a much better level.

The Faith vase will always be completely unique and unpredictable in its expression, due to the way it is shaped. The vases are all mouth-blown, the top is hand-cut so that each individual vase appears completely unique. The sculptural expression of the vase makes it beautifully both with and without flowers in it.

See our new Faith video right here.

FAITH VASE PINK I AM NOT PERFECT CANDLE HOLDER SMALL FLOW MUGS OCEAN & PUMPKIN

Clear

Pink

Blue Smoke

FAITH VASE Designed by Marie Graff

ltem no.: Size: KO-10114 H 35 x D 17 cm