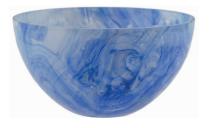

# Danish Summer

Our popular Danish Summer collection is hand blown from the highest quality of glass from Bohemia, Czech Republic. The collection is inspired by the rainy Danish summer where the structure on the glass reflects drops of rain.

"We love creating different table settings with a mix of colours. It's great to have this many colours to choose from - in this way, there will always be one that suits our mood. With a colour range from delicate pink to dark green, the collection can both contribute to the more distinctive interiors or create a relaxing atmosphere".

Choose a single colour for a harmonious expression or mix and match the colours for a more bohemian look.

DANISH SUMMER LONGDRINK DARK PURPLE, YELLOW, AMBER & PINK DANISH SUMMER TUMBLER SMALL DROPS DARK PURPLE, YELLOW & PINK DANISH SUMMER TUMBLER BIG DROPS CLEAR & YELLOW DANISH SUMMER BOWL SMALL AMBER & PURPLE FLOW LONGDRINK PINK W. RED STRIPS FLOW TUMBLER ORANGE W. DOTS, MULITCOLOUR PINK & PINK W. PINK STRIPES