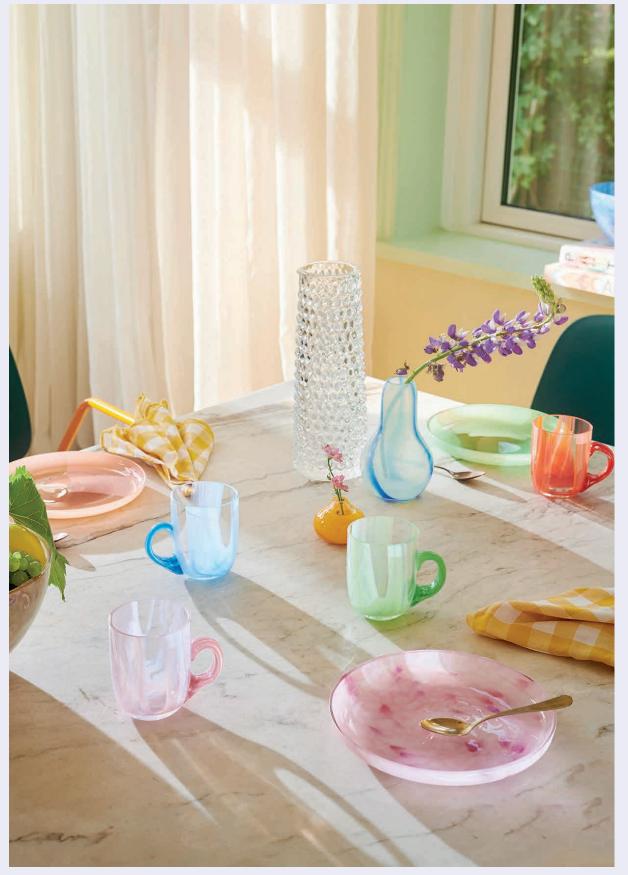

## $\operatorname{Flow}$ collection

The Flow collection is an award-winning series as our Flow vase won the popular Danish Design Award "product of the year" at Formland trade fair in spring 2020. The collection is made in "free-hand", three layers of glass and no two products are alike - each and every Flow product is unique.

"We love the artistic expression of our "Flow" collection and wanted to see if we could mix our two collections "Flow" and "Danish Summer". We did not want one collection to exclude the other; instead, we wanted to be able to combine them in order to create an artistic and personal home design expression that combines classic, wild and colourful elements".

Our Flow collection is a new and innovative element in Nordic table setting. In combination with our classic Danish Summer glasses, they make for a lively expression with plenty of colour and personality.

# Danish Summer

Our popular Danish Summer collection is hand blown from the highest quality of glass from Bohemia, Czech Republic. The collection is inspired by the rainy Danish summer where the structure on the glass reflects drops of rain.

"We love creating different table settings with a mix of colours. It's great to have this many colours to choose from - in this way, there will always be one that suits our mood. With a colour range from delicate pink to dark green, the collection can both contribute to the more distinctive interiors or create a relaxing atmosphere".

Choose a single colour for a harmonious expression or mix and match the colours for a more bohemian look.

DANISH SUMMER LONGDRINK DARK PURPLE, YELLOW, AMBER & PINK DANISH SUMMER TUMBLER SMALL DROPS DARK PURPLE, YELLOW & PINK DANISH SUMMER TUMBLER BIG DROPS CLEAR & YELLOW DANISH SUMMER BOWL SMALL AMBER & PURPLE FLOW LONGDRINK PINK W. RED STRIPS FLOW TUMBLER ORANGE W. DOTS, MULITCOLOUR PINK & PINK W. PINK STRIPES