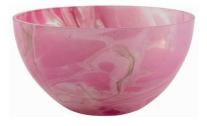

# DANISH SUMMER BOWL SMALL Designed by Marie Graff

KO-10006 Item no.: Size: H 4,2 x D 12,3 cm

Blue Smoke

Green

Blue

Yellow

Amber

Olive Green

Pink

Purple

Dark Purple

Clear

Black Smoke