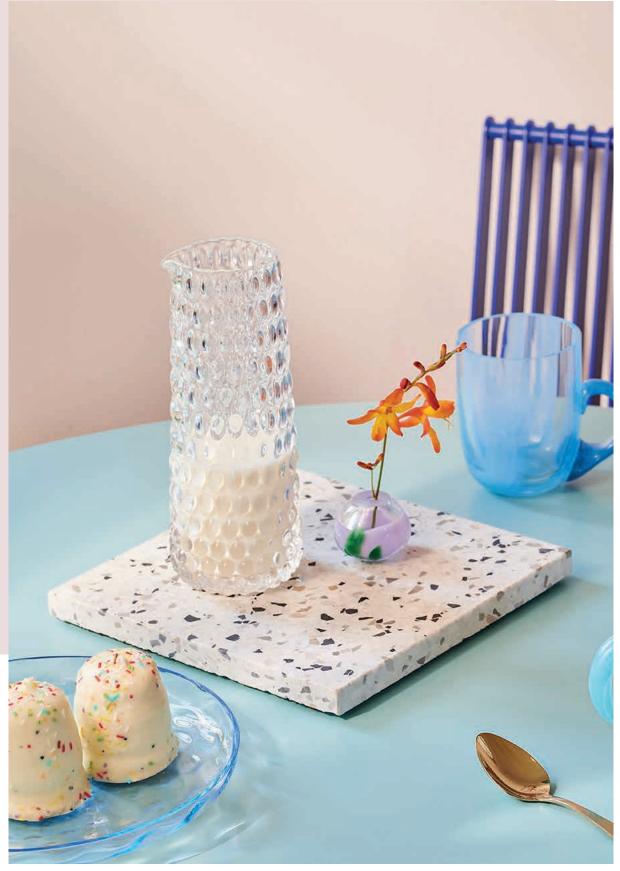

# DANISH SUMMER WATER CARAFE Designed by Marie Graff

| ltem no.: | KO-10004       |
|-----------|----------------|
| Volume:   | 100 cl         |
| Size:     | H 27 x D 10 cm |

DANISH SUMMER WATER CARAFE PURPLE THE ROAD CLEAR DANISH SUMMER LONGDRINK CLEAR DANISH SUMMER SCENTED CANDLE W. WOOD LID PINK

DANISH SUMMER MILK PITCHER CLEAR FLOW MUG OCEAN I AM NOT PERFECT VASE PETITE FLOW

# DANISH SUMMER MILK PITCHER Designed by Marie Graff

| Item no.: | KO-10005      |
|-----------|---------------|
| Volume:   | 35 cl         |
| Size:     | H 17 x D 7 cm |

Blue Smoke

Green

Blue

Yellow

Amber