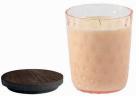

### DANISH SUMMER SCENTED CANDLE W. WOOD LID

Designed by Marie Graff

| Item no.: | KO-10018     |
|-----------|--------------|
| Size:     | H 9 x D 7 cm |

! Mix with Danish Summer Small and Big Drops in each colour

Blue Lavendel, Grapefrugt & Ylang Ylang

Blue Smoke Lavendel, Grapefrugt & Ylang Ylang

Purple Lavendel, Grapefrugt & Ylang Ylang

Amber Geranium, Citron & Rosmarin

Yellow Geranium, Citron & Rosmarin

Pink Eukalyptus, Rosmarin & Lavendel

Black Smoke Eukalyptus, Rosmarin & Lavendel

Clear Eukalyptus, Citron & Pebermynte

Green Eukalyptus, Citron & Pebermynte