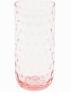

# Danish Summer

Our popular Danish Summer collection is hand blown from the highest quality of glass from Bohemia, Czech Republic. The collection is inspired by the rainy Danish summer where the structure on the glass reflects drops of rain.

"We love creating different table settings with a mix of colours. It's great to have this many colours to choose from - in this way, there will always be one that suits our mood. With a colour range from delicate pink to dark green, the collection can both contribute to the more distinctive interiors or create a relaxing atmosphere".

Choose a single colour for a harmonious expression or mix and match the colours for a more bohemian look.

DANISH SUMMER LONGDRINK DARK PURPLE, YELLOW, AMBER & PINK DANISH SUMMER TUMBLER SMALL DROPS DARK PURPLE, YELLOW & PINK DANISH SUMMER TUMBLER BIG DROPS CLEAR & YELLOW DANISH SUMMER BOWL SMALL AMBER & PURPLE FLOW LONGDRINK PINK W. RED STRIPS FLOW TUMBLER ORANGE W. DOTS, MULITCOLOUR PINK & PINK W. PINK STRIPES

Blue Smoke

Green

Yellow

Pink

Purple

Clear

Amber

Black Smoke