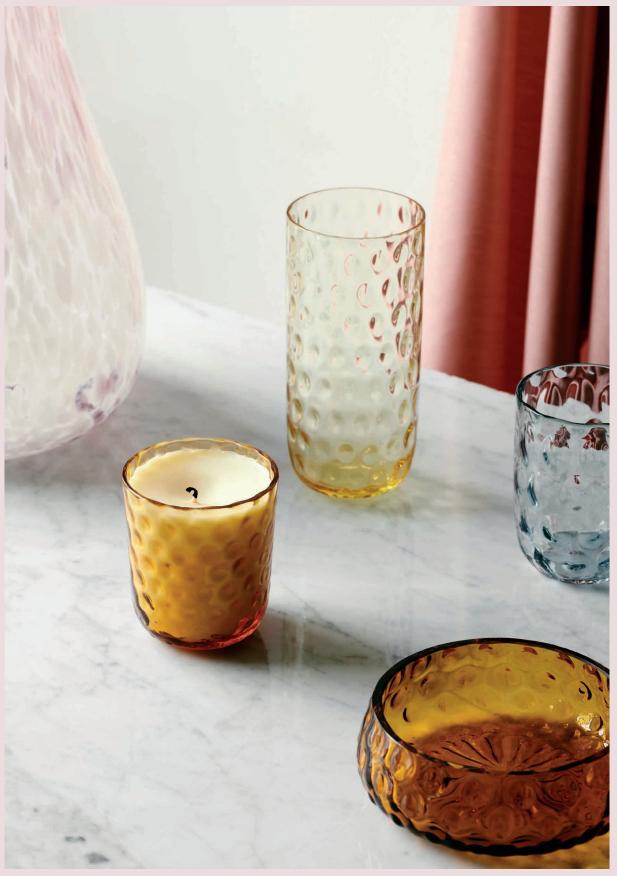

# Danish Summer

Our popular Danish Summer collection is hand blown from the highest quality of glass from Bohemia, Czech Republic. The collection is inspired by the rainy Danish summer where the structure on the glass reflects drops of rain.

"We love creating different table settings with a mix of colours. It's great to have this many colours to choose from - in this way, there will always be one that suits our mood. With a colour range from delicate pink to dark green, the collection can both contribute to the more distinctive interiors or create a relaxing atmosphere".

Choose a single colour for a harmonious expression or mix and match the colours for a more bohemian look.

DANISH SUMMER LONGDRINK DARK PURPLE, YELLOW, AMBER & PINK DANISH SUMMER TUMBLER SMALL DROPS DARK PURPLE, YELLOW & PINK DANISH SUMMER TUMBLER BIG DROPS CLEAR & YELLOW DANISH SUMMER BOWL SMALL AMBER & PURPLE FLOW LONGDRINK PINK W. RED STRIPS FLOW TUMBLER ORANGE W. DOTS, MULITCOLOUR PINK & PINK W. PINK STRIPES