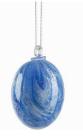

#### DANISH SUMMER EASTER EGG Designed by Marie Graff

Item no.: KO-10027 Size: H 9 x D 6,5 cm

DANISH SUMMER EASTER EGG YELLOW DANISH SUMMER EASTER EGG PINK HAVANA BANANA EASTER EGG BANANA SPLIT

DANISH SUMMER BELL AMBER, PINK, CLEAR, BLACK SMOKE & SKY FLOW CARAFE PURPLE W. GREEN STRIPES