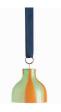

## $\operatorname{Flow}$ collection

The Flow collection is an award-winning series as our Flow vase won the popular Danish Design Award "product of the year" at Formland trade fair in spring 2020. The collection is made in "free-hand", three layers of glass and no two products are alike - each and every Flow product is unique.

With our design process we had a desire to burn fabric into glass to explore a new and different expression.

But our ideas literally burned up, as textile and glass have different melting points. In partnership with our skilled glass blowers in Czech Republic, we were inspired by the process and our thoughts and ideas went in the direction of stripes, shapes and colours - and after a couple of technical adjustments the vases came out just the way we wanted them.

"We love the artistic expression of our "Flow" collection and wanted to see if we could mix our two collections "Flow" and "Danish Summer". We did not want one collection to exclude the other; instead, we wanted to be able to combine them in order to create an artistic and personal home design expression that combines classic, wild and colourful elements".

Our Flow collection is a new and innovative element in Nordic table setting. In combination with our classic Danish Summer glasses, they make for a lively expression with plenty of colour and personality.

Purple W. Green Stripes

Blue W. Print

Purple W. Print

Beige W. Red Stripes

Beige W. Blue Stripes

Item no.: KO-10009 Size: H 47,5 x D 22 cm

FLOW VASE LIGHT BLUE W. STRIPES

FLOW BELL PINK W. RED STRIPES, LIGHT BLUE W. STRIPES, PURPLE W. GREEN STRIPES, GREEN W. ORANGE STRIPES & BEIGE W. RED STRIPES DANISH SUMMER BELL AMBER, SKY & BLACK SMOKE