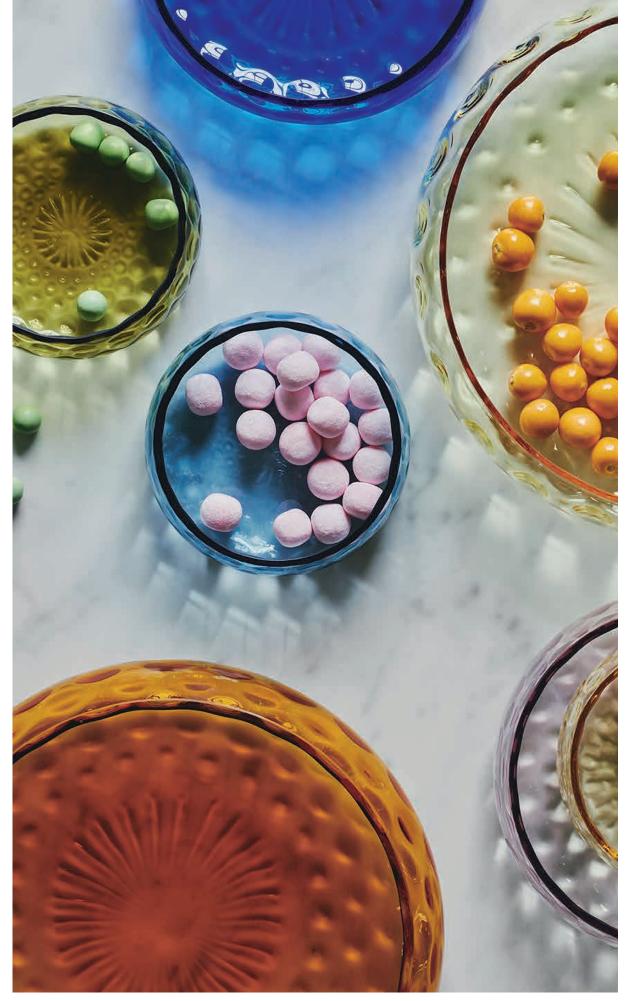

# Danish Summer

Our popular Danish Summer collection is hand blown from the highest quality of glass from Bohemia, Czech Republic. The collection is inspired by the rainy Danish summer where the structure on the glass reflects drops of rain.

"We love creating different table settings with a mix of colours. It's great to have this many colours to choose from - in this way, there will always be one that suits our mood. With a colour range from delicate pink to dark green, the collection can both contribute to the more distinctive interiors or create a relaxing atmosphere".

Choose a single colour for a harmonious expression or mix and match the colours for a more bohemian look.

DANISH SUMMER LONGDRINK DARK PURPLE, YELLOW, AMBER & PINK DANISH SUMMER TUMBLER SMALL DROPS DARK PURPLE, YELLOW & PINK DANISH SUMMER TUMBLER BIG DROPS CLEAR & YELLOW DANISH SUMMER BOWL SMALL AMBER & PURPLE FLOW LONGDRINK PINK W. RED STRIPS FLOW TUMBLER ORANGE W. DOTS, MULITCOLOUR PINK & PINK W. PINK STRIPES