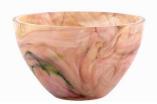

# DANISH SUMMER BOWL SMALL Designed by Marie Graff

KO-10006 Item no.: Size: H 4,2 x D 12,3 cm

Blue Smoke

Green

Blue

Yellow

Amber

Olive Green

Pink

Purple

Dark Purple

Clear

Black Smoke