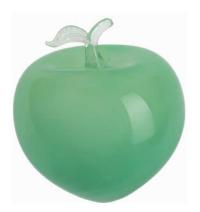

# Happy Apple

Our 'Happy Apple' collection is a series of handmade apples in beautiful, pastel green colors. Every single apple is mouthblown and therefore completely unique in expression and color. The apples contain a variety of decorative purposes, as they function both beautifully as part of a table setting or as part of small 'still lebens' in the home.

Use the apple as a visual element of the windowsill, as a beautiful eye-catcher in a personalized table setting or as part of a beautiful and imaginative Christmas environment. In addition, the apples are obvious as a personal and original hostess gift.

### HAPPY APPLE SMALL Designed by Marie Graff

Item no.: Special design order Size: H 6 x D 6 cm

Green