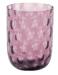

# Danish Summer

Our popular Danish Summer collection is hand blown from the highest quality of glass from Bohemia, Czech Republic. The collection is inspired by the rainy Danish summer where the structure on the glass reflects drops of rain.

"We love creating different table settings with a mix of colours. It's great to have this many colours to choose from - in this way, there will always be one that suits our mood. With a colour range from delicate pink to dark green, the collection can both contribute to the more distinctive interiors or create a relaxing atmosphere".

Choose a single colour for a harmonious expression or mix and match the colours for a more bohemian look.

DANISH SUMMER LONGDRINK DARK PURPLE, YELLOW, AMBER & PINK DANISH SUMMER TUMBLER SMALL DROPS DARK PURPLE, YELLOW & PINK DANISH SUMMER TUMBLER BIG DROPS CLEAR & YELLOW DANISH SUMMER BOWL SMALL AMBER & PURPLE FLOW LONGDRINK PINK W. RED STRIPS FLOW TUMBLER ORANGE W. DOTS, MULITCOLOUR PINK & PINK W. PINK STRIPES