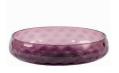

# DANISH SUMMER BOWL SMALL Designed by Marie Graff

KO-10006 Item no.: Size: H 4,2 x D 12,3 cm

Blue Smoke

Green

Blue

Yellow

Amber

Olive Green

Pink

Purple

Dark Purple

Clear

Black Smoke