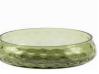

# DANISH SUMMER BOWL SMALL Designed by Marie Graff

KO-10006 Item no.: Size: H 4,2 x D 12,3 cm

Blue Smoke

Green

Blue

Yellow

Amber

Olive Green

Pink

Purple

Dark Purple

Clear

Black Smoke