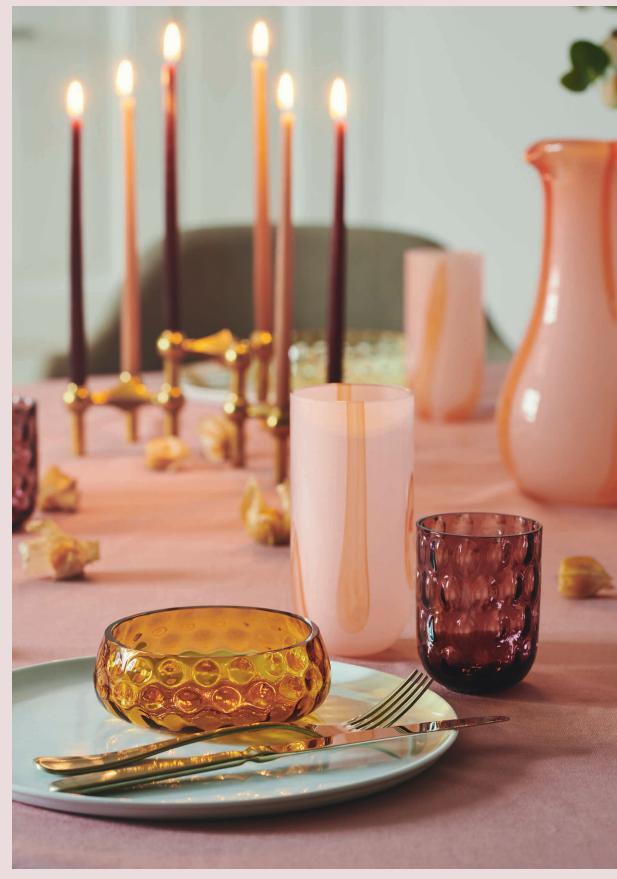

# Danish Summer

Our popular Danish Summer collection is hand blown from the highest quality of glass from Bohemia, Czech Republic. The collection is inspired by the rainy Danish summer where the structure on the glass reflects drops of rain.

"We love creating different table settings with a mix of colours. It's great to have this many colours to choose from - in this way, there will always be one that suits our mood. With a colour range from delicate pink to dark green, the collection can both contribute to the more distinctive interiors or create a relaxing atmosphere".

Choose a single colour for a harmonious expression or mix and match the colours for a more bohemian look.

DANISH SUMMER LONGDRINK DARK PURPLE, YELLOW, AMBER & PINK DANISH SUMMER TUMBLER SMALL DROPS DARK PURPLE, YELLOW & PINK DANISH SUMMER TUMBLER BIG DROPS CLEAR & YELLOW DANISH SUMMER BOWL SMALL AMBER & PURPLE FLOW LONGDRINK PINK W. RED STRIPS FLOW TUMBLER ORANGE W. DOTS, MULITCOLOUR PINK & PINK W. PINK STRIPES