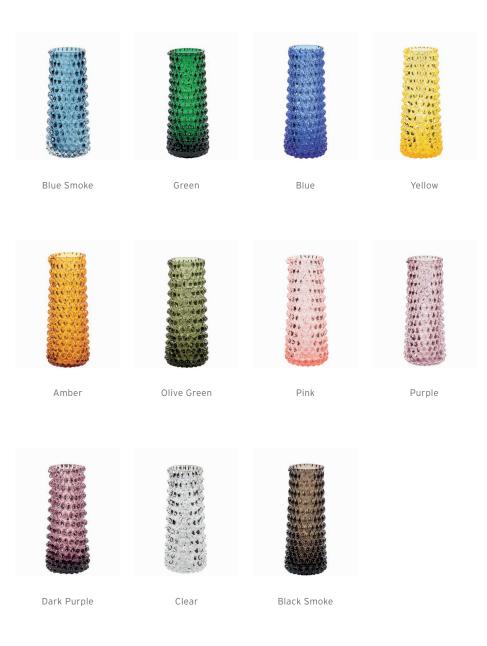

Blue Smoke

Green

Yellow

Pink

Purple

Clear

Amber

Black Smoke

Olive Green

# DANISH SUMMER MILK PITCHER Designed by Marie Graff

| Item no.: | KO-10005      |
|-----------|---------------|
| Volume:   | 35 cl         |
| Size:     | H 17 x D 7 cm |

Blue Smoke

Green

Blue

Yellow

Amber

Olive Green

Pink

Purple

Dark Purple

Clear

Black Smoke