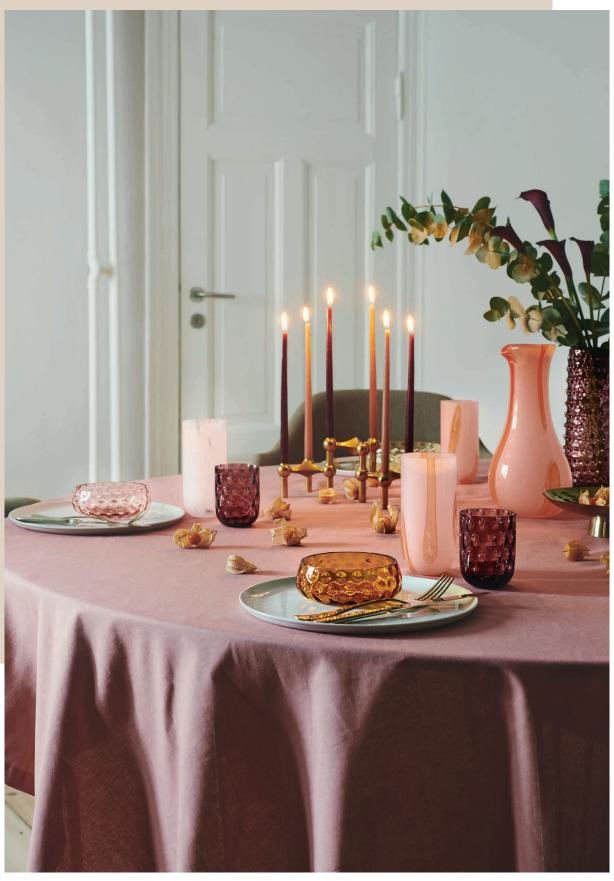

# Danish Summer

Our popular Danish Summer collection is hand blown from the highest quality of glass from Bohemia, Czech Republic. The collection is inspired by the rainy Danish summer where the structure on the glass reflects drops of rain.

"We love creating different table settings with a mix of colours. It's great to have this many colours to choose from - in this way, there will always be one that suits our mood. With a colour range from delicate pink to dark green, the collection can both contribute to the more distinctive interiors or create a relaxing atmosphere".

Choose a single colour for a harmonious expression or mix and match the colours for a more bohemian look.

DANISH SUMMER LONGDRINK DARK PURPLE, YELLOW, AMBER & PINK DANISH SUMMER TUMBLER SMALL DROPS DARK PURPLE, YELLOW & PINK DANISH SUMMER TUMBLER BIG DROPS CLEAR & YELLOW DANISH SUMMER BOWL SMALL AMBER & PURPLE FLOW LONGDRINK PINK W. RED STRIPS FLOW TUMBLER ORANGE W. DOTS, MULITCOLOUR PINK & PINK W. PINK STRIPES