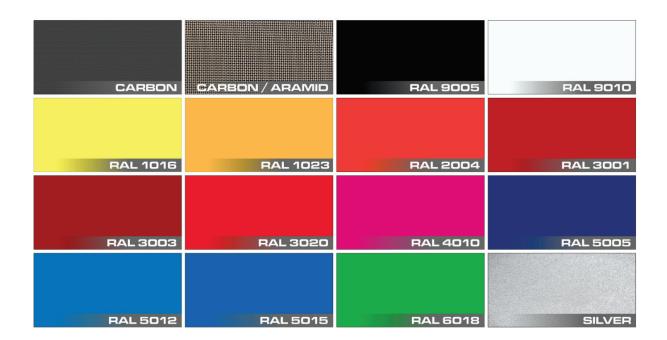

## **Basic colors for boats**

These basic colors are always available.

Different colors may be available on request.

The price of the boat includes a simple combination of up to two colors without the use of the stencil foil. If you wish to have a custom color design, please send us an image of your design using the stencil above. We will let you know whether it can be produced and what the extra charge would be.

**NOTE:** Colors can look different depending on what type of monitor, phone, or tablet is being used since the setup of each screenis different, and the same can be said for prints of the PDF and the type of printer used.

## **Color shade variations**

Please note that these pigments will appear darker on boats that have a carbon fiber or carbon/aramid outer layer (This includes the Carbolight, Profi, and Flexible layups). The exact color shade is only possible to achieve if it is applied over a white base color, and this extra base layer will make the boat heavier.