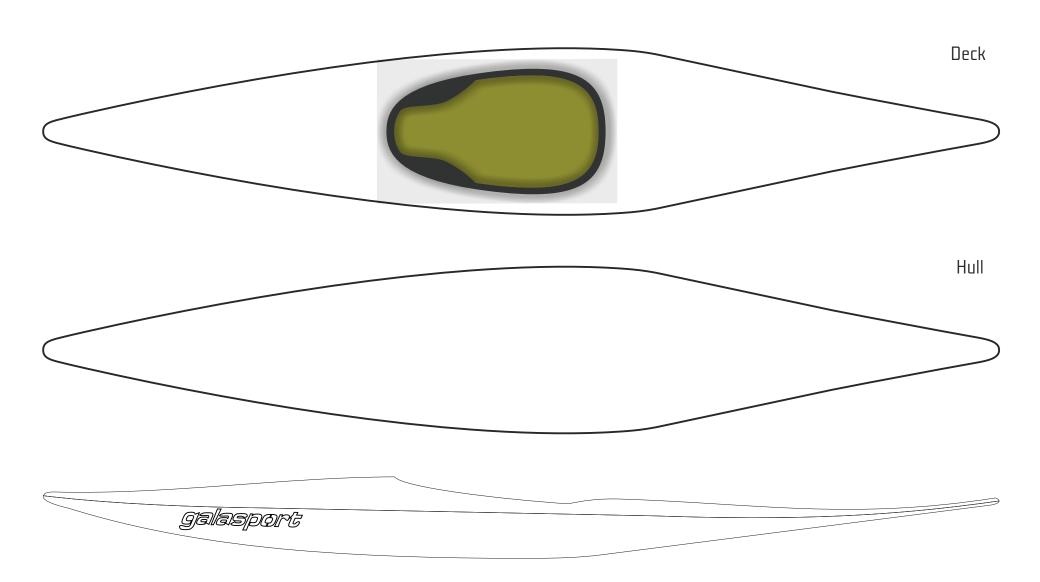

0 - 50

50 - 100

100 - 150

150 - 200

200 - 250

250 - 300

300 - 350



## **Basic colors for boats**

These basic colors are always available.

Different colors may be available on request.

The price of the boat includes a simple combination of up to two colors without the use of the stencil foil. If you wish to have a custom color design, please send us an image of your design using the stencil above. We will let you know whether it can be produced and what the extra charge would be.

**NOTE:** Colors can look different depending on what type of monitor, phone, or tablet is being used since the setup of each screenis different, and the same can be said for prints of the PDF and the type of printer used.

## **Color shade variations**

Please note that these pigments will appear darker on boats that have a carbon fiber or carbon/aramid outer layer (This in