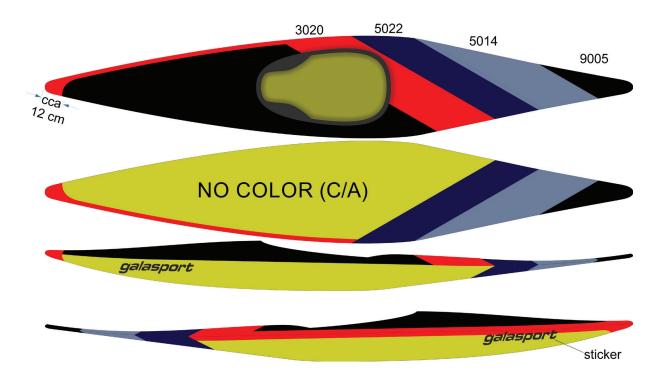

## **Basic colors for boats**

These basic colors are always available.

Different colors may be available on request.

The price of the boat includes a simple combination of up to two colors without the use of the stencil foil. If you wish to have a custom color design, please send us an image of your design using the stencil above. We will let you know whether it can be produced and what the extra charge would be.