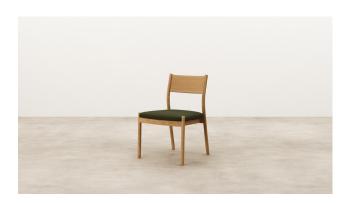

#### VARIANTS

ORIGIN SIDE CHAIR - TIMBER BACK Product Code - #7850

ORIGIN SIDE CHAIR - UPHOLSTERED SEAT & BACK Product Code - #7949

# Origin Side Chair

WW

CHAIR CONFIGURATION

SIDE CHAIR CODE #7850 & #7949