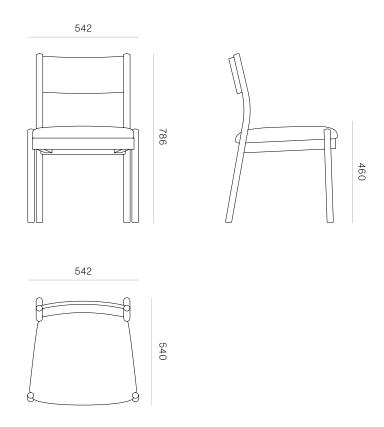

DIMENSIONS Width 542mm

Depth 540mm Height 786mm

MATERIAL Solid timber frame, with a durable

high density foam seat

SPECIFICATIONS - 100% crafted from solid

timber with the back rest seamlessly intergrated into