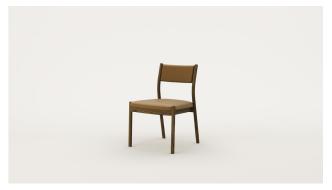

#### VARIANTS

ORIGIN SIDE CHAIR - TIMBER BACK Product Code - #7850

ORIGIN SIDE CHAIR - UPHOLSTERED SEAT & BACK Product Code - #7949

# Origin Side Chair

WW

CHAIR CONFIGURATION

SIDE CHAIR CODE #7850 & #7949