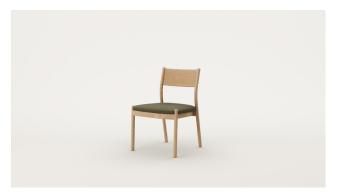

#### VARIANTS

ORIGIN SIDE CHAIR - TIMBER BACK Product Code - #7850

ORIGIN SIDE CHAIR - UPHOLSTERED SEAT & BACK Product Code - #7949

# Origin Side Chair

WW

CHAIR CONFIGURATION

SIDE CHAIR CODE #7850 & #7949