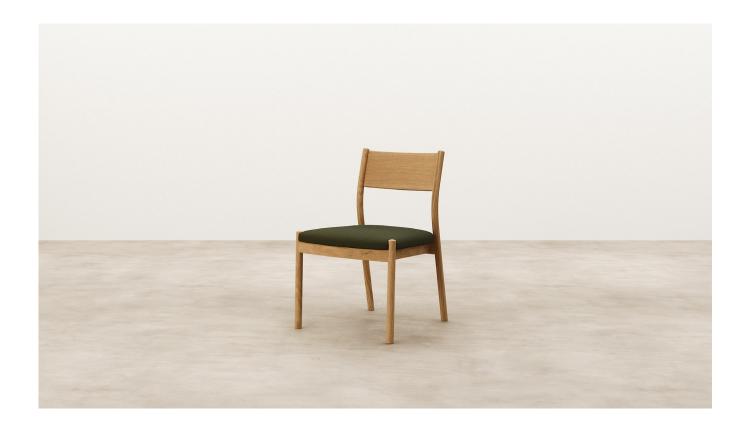

#### Origin Side Chair

WW

Designer: Jeremy Evison Year: 2023

A refined and comfortable upholstered dining chair with a light dowel frame and contrasting generous timber back. Nodding to more traditional dining chairs, a taller backrest exhibits a greater level of comfort for sustained seating. While, an upholstered seat provides additional support.

DIMENSIONS Width 542mm

Depth 540mm Height 786mm

MATERIAL Solid timber frame, with a durable

high density foam seat

SPECIFICATIONS - 100% crafted from solid

timber with the back rest seamlessly intergrated into

the dowel legs

 Polished in a durable 2 pack lacquer, or Osmo oil

- Fully assembled

CATEGORY Chair

ENVIRONMENT Indoor

COUNTRY OF PRODUCTION New Zealand

PREASSEMBLED Yes

CLEANING CARE Please refer to our website for