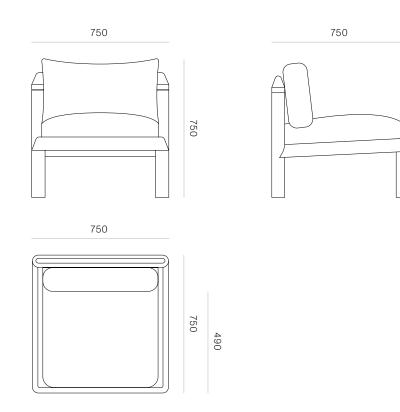

| DIMENSIONS            | Length 750mm x Height 750mm<br>x Width 750mm                                                                                                                                                                                                                                                                                                                                                                                  |
|-----------------------|-------------------------------------------------------------------------------------------------------------------------------------------------------------------------------------------------------------------------------------------------------------------------------------------------------------------------------------------------------------------------------------------------------------------------------|
| MATERIAL              | Available in a range of Ash and<br>Oak finishes.                                                                                                                                                                                                                                                                                                                                                                              |
| SPECIFICATIONS        | <ul> <li>Solid timber frame with<br/>chamfered edge design</li> <li>Multi layered foam seat<br/>with feather topper</li> <li>Feather pearl wrap back<br/>cushion</li> <li>Loose seat and back<br/>cushion</li> <li>Seat cushion velcros to<br/>base</li> <li>Interlaced elasticised<br/>webbing in seat base</li> <li>Frame polished in a<br/>durable matt 2 pack<br/>lacquer or Osmo oil</li> <li>Fully assembled</li> </ul> |
| CATEGORY              | Chair                                                                                                                                                                                                                                                                                                                                                                                                                         |
| ENVIRONMENT           | Indoor                                                                                                                                                                                                                                                                                                                                                                                                                        |
| COUNTRY OF PRODUCTION | New Zealand                                                                                                                                                                                                                                                                                                                                                                                                                   |
| PREASSEMBLED          | Yes                                                                                                                                                                                                                                                                                                                                                                                                                           |
| CLEANING CARE         | Please refer to our website for care & cleaning instructions.                                                                                                                                                                                                                                                                                                                                                                 |
| MADE TO ORDER         | Oleo is handcrafted to order in New Zealand by Woodwrights.                                                                                                                                                                                                                                                                                                                                                                   |