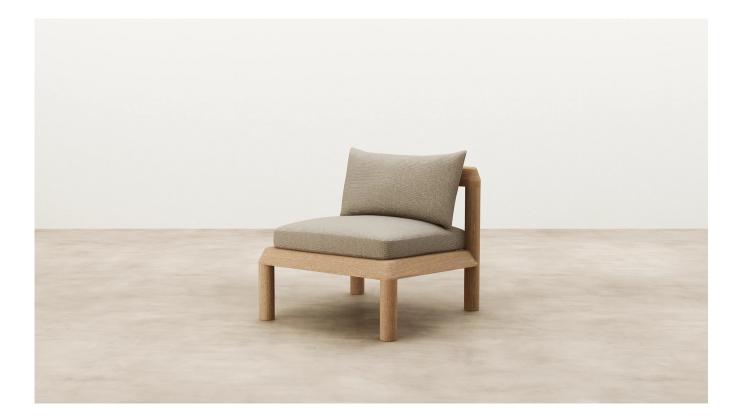

## Oleo Chair

Grounded in bold & generous forms, Oleo is characterised by geometric profiles and softened radii on the upper edges. The unique form of the backrest provides visual appeal, lightness and a firm counterpoint for the upholstery.

# Oleo Chair