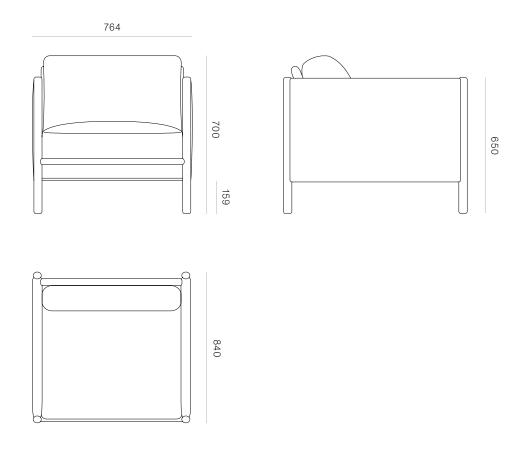

DIMENSIONS

Width 764mm Depth 840mm Height 700mm

MATERIAL

Solid timber frame, with a multi layered foam seat and feather

topper.

SPECIFICATIONS

- Multi layered foam seat with feather topper for a semi relaxed look and plush comfort
- Feather pearl wrap around foam centre in back cushion
- Timber dowel legs and feature front rail
- Seat cushion velcros to base
- Negative void at back of chair
- Solid timber frame
- Polished in a durable 2 pack lacquer, or Osmo oil
- Fully assembled