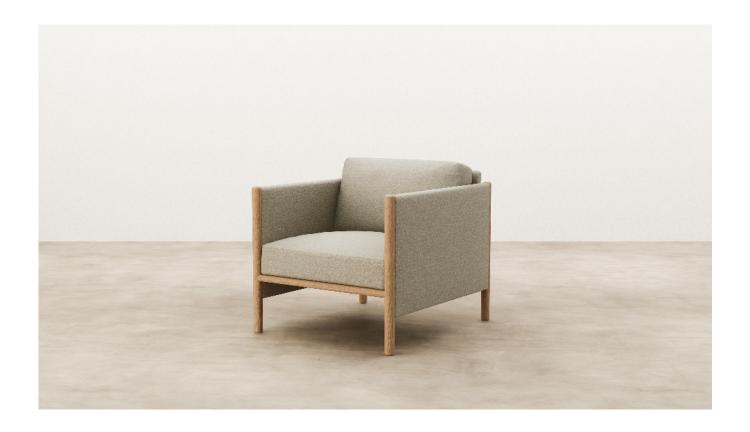

## Frame Chair

WW

Designer: Jeremy Evison Year: 2023

With contemporary detailing, Heirloom is a collection of sofas and chairs appealing to traditional ideals. Heirloom features a soft timber frame that exhibits craftsmanship, along with a thick fixed seat and feather wrapped back cushion. Choose from a variety of materials and timber finishes to fit your space and lifestyle.

DIMENSIONS

Width 764mm Depth 840mm Height 700mm

MATERIAL

Solid timber frame, with a multi layered foam seat and feather

topper.

SPECIFICATIONS

- Multi layered foam seat with feather topper for a semi relaxed look and plush comfort
- Feather pearl wrap around foam centre in back cushion
- Timber dowel legs and feature front rail
- Seat cushion velcros to base
- Negative void at back of chair
- Solid timber frame
- Polished in a durable 2 pack lacquer, or Osmo oil
- Fully assembled