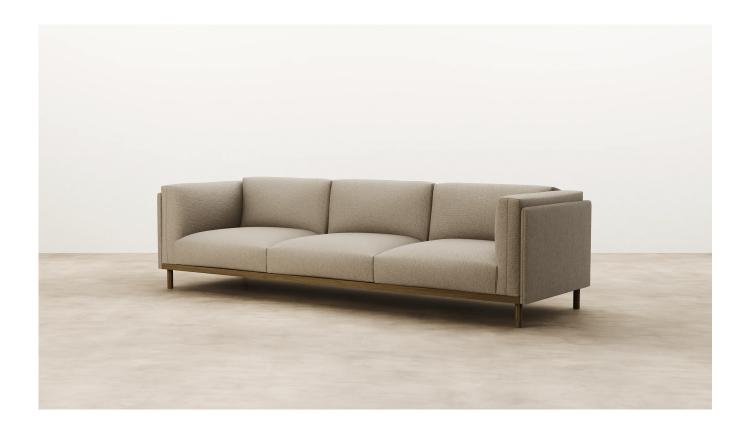

## Forum Sofa

WW

Designer: Jeremy Evison Year: 2023

Providing quintessential lounge comfort, Forum is characterised by gentle, relaxed proportions and warm timber detailing. Each cushion is constructed with a composition of feather and foam of multiple grades, refined to find an ideal balance between support and inviting comfort.

DIMENSIONS 2 Seater – Width 2080mm x

Depth 950mm x Height 780mm

3 Seater – Width 2930mm x Depth 950mm x Height 780mm

MATERIAL Solid timber frame, with a multi

layered foam seat and feather

topper.

SPECIFICATIONS - Interlaced elasticised