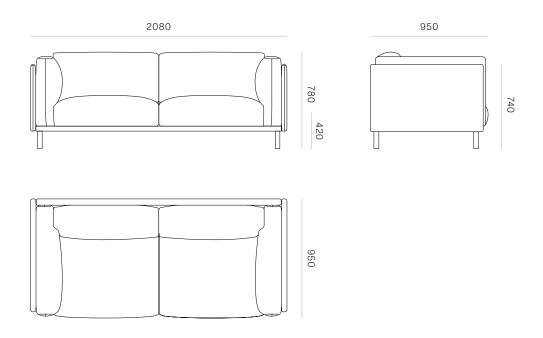

DIMENSIONS 2 Seater – Width 2080mm x

Depth 950mm x Height 780mm

3 Seater – Width 2930mm x Depth 950mm x Height 780mm

MATERIAL Solid timber frame, with a multi

layered foam seat and feather

topper.

SPECIFICATIONS - Interlaced elasticised