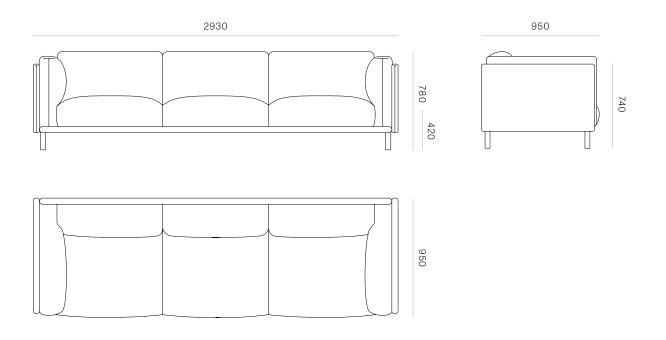

DIMENSIONS 2 Seater – Width 2080mm x

Depth 950mm x Height 780mm

3 Seater – Width 2930mm x Depth 950mm x Height 780mm

MATERIAL Solid timber frame, with a multi

layered foam seat and feather

topper.

SPECIFICATIONS - Interlaced elasticised