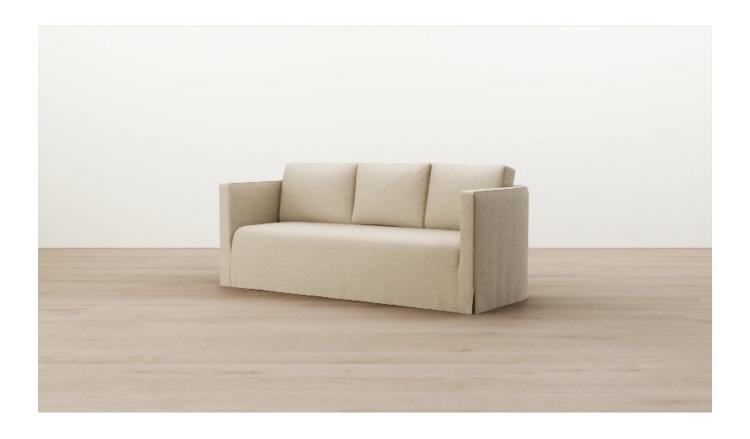

## WOODWRIGHTS

PRODUCT SHEET

Faye Sofa

WOODWRIGHTS PRODUCT SHEET FAYE SOFA

Faye Sofa WW

With an elegant silhouette, Faye is a family of simple loose cover sofas and chairs. Faye features a curved back and balanced proportions, providing comfort through a fixed seat cushion, memory foam topper and loose, feather wrapped back cushions.

DIMENSIONS Length 2400mm x Height

830mm x Width 950mm

MATERIAL Multi-layered foam seat with a

memory foam wrap.

SPECIFICATIONS - Laced elasticised webbing

in seat base

 Feather pearl wrap around foam core back cushions
Fixed seat cushion

Removeable loose cover with pleats in corners

- Cover velcros to sofa frame

- Timber feet

Fully assembled

CATEGORY Sofa

ENVIRONMENT Indoor

COUNTRY OF PRODUCTION New Zealand

PREASSEMBLED Yes