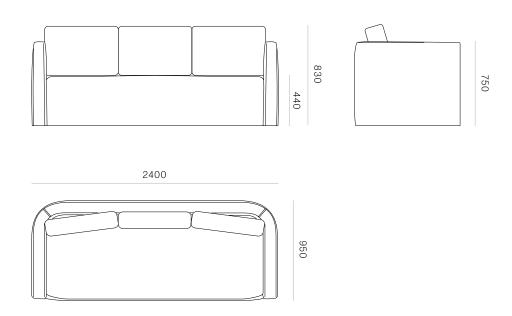

DIMENSIONS Length 2400mm x Height

830mm x Width 950mm

MATERIAL Multi-layered foam seat with a

memory foam wrap.

SPECIFICATIONS - Laced elasticised webbing

in seat base

 Feather pearl wrap around foam core back cushions
Fixed seat cushion

CLEANING CARE Please refer to our website for

care & cleaning instructions.

MADE TO ORDER Faye is handcrafted to order in

New Zealand by Woodwrights.

WOODWRIGHTS PRODUCT SHEET 2

SOFA CONFIGURATIONS

2400 CODE #7361