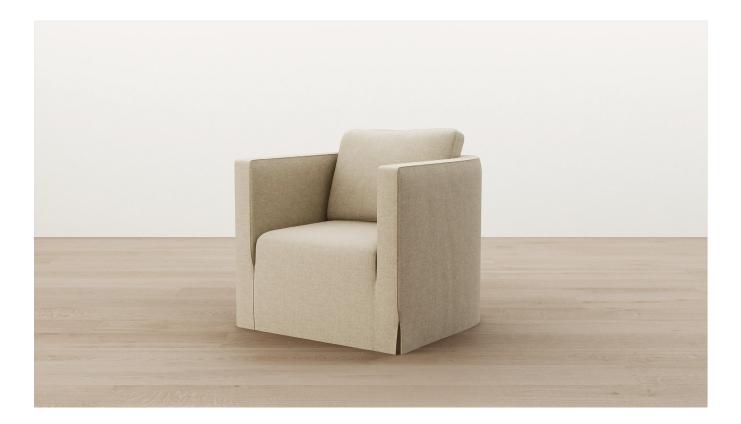

## Faye Chair

With an elegant silhouette, Faye is a family of simple loose cover sofas and chairs. Faye features a curved back and balanced proportions, providing comfort through a fixed seat cushion, memory foam topper and loose, feather wrapped back cushions.

| DIMENSIONS            | Width 900mm x Height 830mm<br>x Depth 840mm                                                                                                                                                                                                                                                        |
|-----------------------|----------------------------------------------------------------------------------------------------------------------------------------------------------------------------------------------------------------------------------------------------------------------------------------------------|
| MATERIAL              | Multi-layered foam seat with a memory foam wrap.                                                                                                                                                                                                                                                   |
| SPECIFICATIONS        | <ul> <li>Laced elasticised webbing<br/>in seat base</li> <li>Feather pearl wrap around<br/>foam core back cushions<br/>Fixed seat cushion</li> <li>Removeable loose cover<br/>with pleats in corners</li> <li>Cover velcros to sofa frame</li> <li>Timber feet</li> <li>Fully assembled</li> </ul> |
| CATEGORY              | Louge Chair                                                                                                                                                                                                                                                                                        |
| ENVIRONMENT           | Indoor                                                                                                                                                                                                                                                                                             |
| COUNTRY OF PRODUCTION | New Zealand                                                                                                                                                                                                                                                                                        |
| PREASSEMBLED          | Yes                                                                                                                                                                                                                                                                                                |
| CLEANING CARE         | Please refer to our website for care & cleaning instructions.                                                                                                                                                                                                                                      |
| MADE TO ORDER         | Faye is handcrafted to order in<br>New Zealand by Woodwrights.                                                                                                                                                                                                                                     |