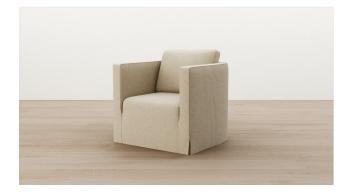

| DIMENSIONS            | Width 900mm x Height 830mm<br>x Depth 840mm                                                                                                                                                                                                                                                        |
|-----------------------|----------------------------------------------------------------------------------------------------------------------------------------------------------------------------------------------------------------------------------------------------------------------------------------------------|
| MATERIAL              | Multi-layered foam seat with a memory foam wrap.                                                                                                                                                                                                                                                   |
| SPECIFICATIONS        | <ul> <li>Laced elasticised webbing<br/>in seat base</li> <li>Feather pearl wrap around<br/>foam core back cushions<br/>Fixed seat cushion</li> <li>Removeable loose cover<br/>with pleats in corners</li> <li>Cover velcros to sofa frame</li> <li>Timber feet</li> <li>Fully assembled</li> </ul> |
| CATEGORY              | Louge Chair                                                                                                                                                                                                                                                                                        |
| ENVIRONMENT           | Indoor                                                                                                                                                                                                                                                                                             |
| COUNTRY OF PRODUCTION | New Zealand                                                                                                                                                                                                                                                                                        |
| PREASSEMBLED          | Yes                                                                                                                                                                                                                                                                                                |
| CLEANING CARE         | Please refer to our website for care & cleaning instructions.                                                                                                                                                                                                                                      |
| MADE TO ORDER         | Faye is handcrafted to order in<br>New Zealand by Woodwrights.                                                                                                                                                                                                                                     |

## SOFA CONFIGURATIONS

900

CODE #7998