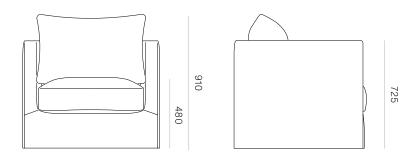

DIMENSIONS Length 900mm x Height 910mm

x Width 880mm

MATERIAL Multi-layered foam seat with a

feather topper.

SPECIFICATIONS - Multi-layered foam seat

with feather topper for semi-relaxed look and

plush comfort