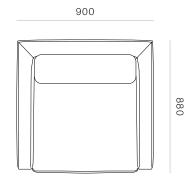

DIMENSIONS Length 900mm x Height 910mm

x Width 880mm

MATERIAL Multi-layered foam seat with a

feather topper.

SPECIFICATIONS - Multi-layered foam seat

with feather topper for semi-relaxed look and

plush comfort

MADE TO ORDER Ella is handcrafted to order in

New Zealand by Woodwrights.

WOODWRIGHTS PRODUCT SHEET 2

SOFA CONFIGURATIONS

900 CODE #7997