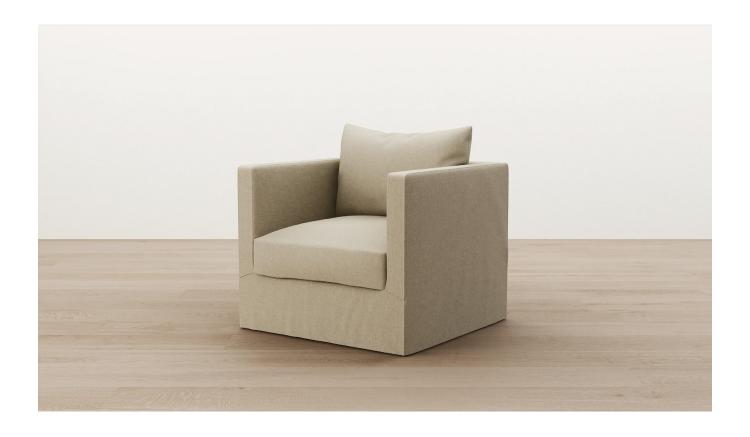

## Ella Chair

WOODWRIGHTS PRODUCT SHEET ELLA CHAIR

Ella Chair WW

A family of classic loose cover sofas and chairs with a refined edge, Ella is characterised by a relaxed and generous form.

A feather scatter cushion back, inviting seat cushions and squared upholstered arms are all refined to find the ideal balance of comfort and support.