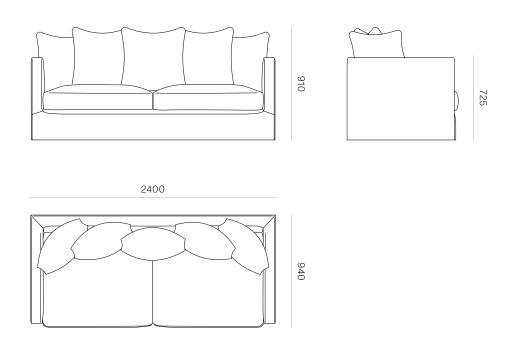

DIMENSIONS Length 2400mm x Height

910mm x Width 940mm

MATERIAL Multi-layered foam seat with a

feather topper.

SPECIFICATIONS - Multi-layered foam seat

with feather topper for semi-relaxed look and

plush comfort