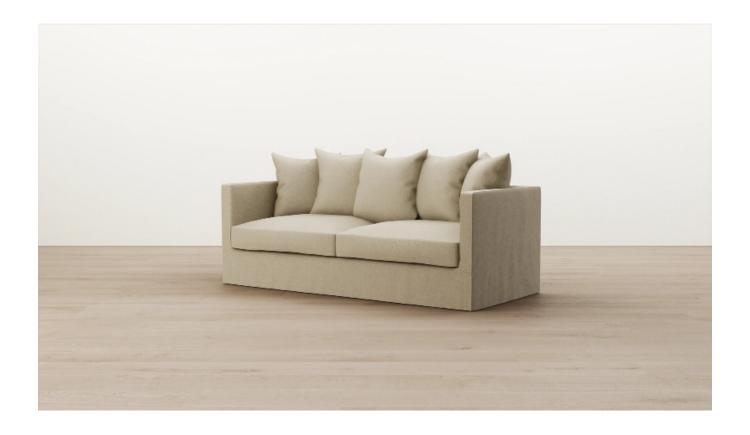

## Ella Sofa

WOODWRIGHTS PRODUCT SHEET ELLA SOFA

Ella Sofa WW

A family of classic loose cover sofas and chairs with a refined edge, Ella is characterised by a relaxed and generous form.

A feather scatter cushion back, inviting seat cushions and squared upholstered arms are all refined to find the ideal balance of comfort and support.

DIMENSIONS Length 2400mm x Height

910mm x Width 940mm

MATERIAL Multi-layered foam seat with a

feather topper.

SPECIFICATIONS - Multi-layered foam seat

with feather topper for semi-relaxed look and

plush comfort

Interlaced elasticised webbing in seat base

- Feather pearl scatter back

cushions

 Removeable loose cover with pleats in corners, cover velcros to sofa frame

Loose seat and back

cushions

- Seat cushions velcro to

base

- Timber feet

CATEGORY Sofa

ENVIRONMENT Indoor

COUNTRY OF PRODUCTION New Zealand

PREASSEMBLED Yes

CLEANING CARE Please refer to our website for

care & cleaning instructions.