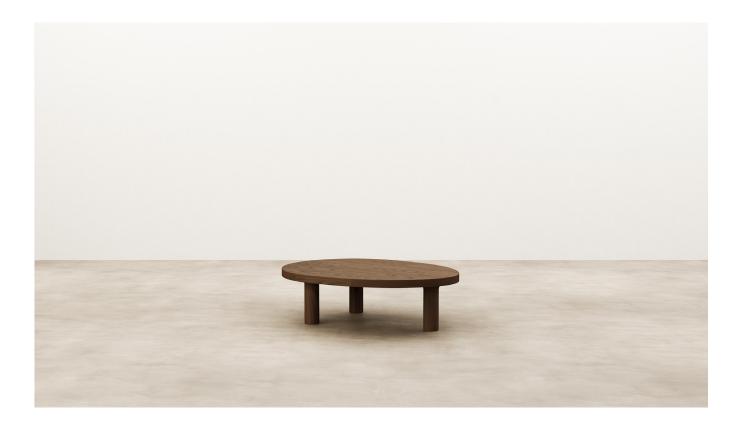

# Contour Ovoid Coffee Table

### Contour Ovoid Coffee Table

Locally made-to-order and crafted from solid timber, in a range of finishes, Contour retains a soft character through it's considered curved edges. A welcomed sense of lightness is created through the rounded legs and table top connected by soft arcs. Asymmetrical in profile, the Contour coffee table is an ode to the familiar nature of biological contours.