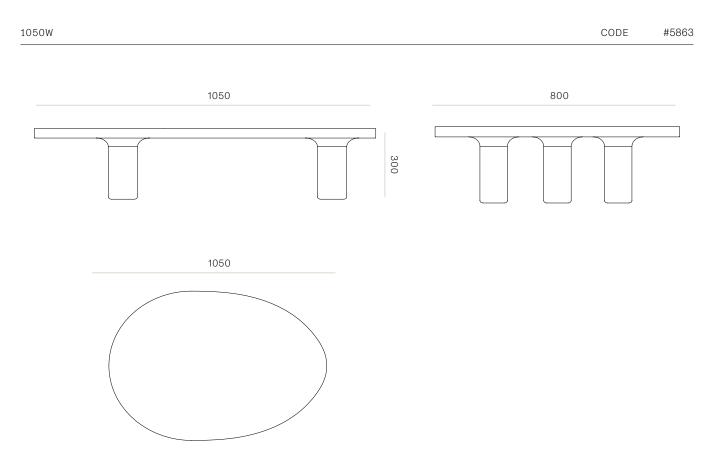

| DIMENSIONS            | Length 1050mm x Width 800mm<br>x Height 300mm                                                                                                                                                                                |
|-----------------------|------------------------------------------------------------------------------------------------------------------------------------------------------------------------------------------------------------------------------|
| MATERIAL              | Available in a range of Ash and<br>Oak finishes.                                                                                                                                                                             |
| SPECIFICATIONS        | <ul> <li>Rounded profile on bottom<br/>of legs</li> <li>Round legs seamlessly<br/>integrate into top</li> <li>Ovoid shape</li> <li>Fully assembled</li> <li>Polished in a durable 2<br/>pack lacquer, or Osmo oil</li> </ul> |
| CATEGORY              | Coffee Table                                                                                                                                                                                                                 |
| ENVIRONMENT           | Indoor                                                                                                                                                                                                                       |
| COUNTRY OF PRODUCTION | New Zealand                                                                                                                                                                                                                  |
| PREASSEMBLED          | Yes                                                                                                                                                                                                                          |
| CLEANING CARE         | Please refer to our website for care & cleaning instructions.                                                                                                                                                                |
| MADE TO ORDER         | Contour is handcrafted to order in New Zealand by Woodwrights.                                                                                                                                                               |