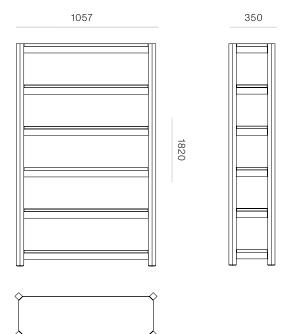

#### DIMENSIONS

Low Single Bay Depth 350mm x Width 1057mm x Height 800mm

Medium Single Bay Depth 350mm x Width 1057mm x Height 1390mm

High Single Bay Depth 350mm x Width 1057mm x Height 1820mm

Low Double Bay Depth 350mm x Width 2057mm x Height 800mm

#### HIGH SINGLE BAY

CODE