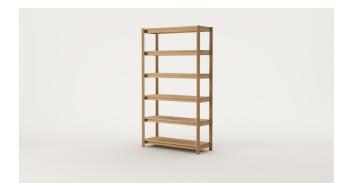

# Ascent Shelving

A modular shelving system, Ascent offers an understated form through negative detailing and angled square legs. Customise Ascent to suit your space with a range of configurations and timber finishes.

#### DIMENSIONS

Low Single Bay Depth 350mm x Width 1057mm x Height 800mm

Medium Single Bay Depth 350mm x Width 1057mm x Height 1390mm

High Single Bay Depth 350mm x Width 1057mm x Height 1820mm

Low Double Bay Depth 350mm x Width 2057mm x Height 800mm

VARIANTS

ASCENT SHELVING HIGH BAY Product Code - #7735

ASCENT SHELVING LOW BAY Product Code - #7169

#### HIGH SINGLE BAY

CODE