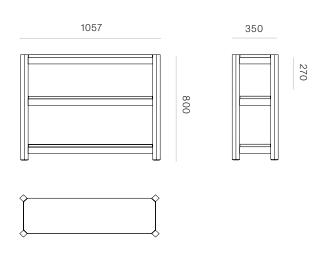

#### DIMENSIONS

Low Single Bay Depth 350mm x Width 1057mm x Height 800mm

Medium Single Bay Depth 350mm x Width 1057mm x Height 1390mm

High Single Bay Depth 350mm x Width 1057mm x Height 1820mm

Low Double Bay Depth 350mm x Width 2057mm x Height 800mm

#### LOW SINGLE BAY

350

MEDIUM SINGLE BAY

CODE #7734

CODE #7169