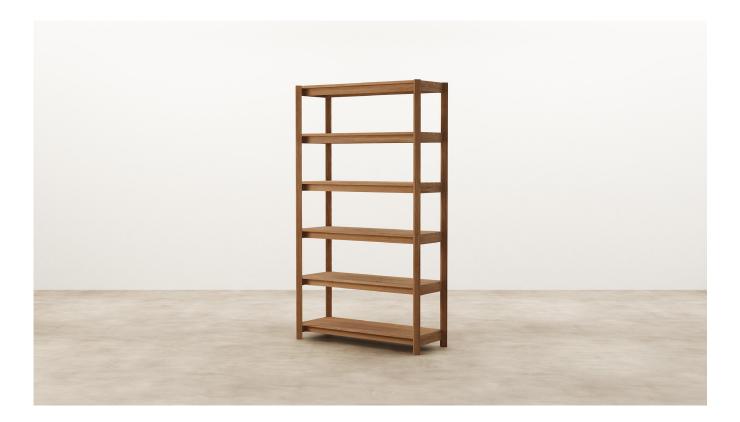

# Ascent Shelving

A modular shelving system, Ascent offers an understated form through negative detailing and angled square legs. Customise Ascent to suit your space with a range of configurations and timber finishes.

#### DIMENSIONS

Low Single Bay Depth 350mm x Width 1057mm x Height 800mm

Medium Single Bay Depth 350mm x Width 1057mm x Height 1390mm

High Single Bay Depth 350mm x Width 1057mm x Height 1820mm

Low Double Bay Depth 350mm x Width 2057mm x Height 800mm

VARIANTS

ASCENT SHELVING HIGH BAY Product Code - #7735

ASCENT SHELVING LOW BAY Product Code - #7169

#### HIGH SINGLE BAY

CODE