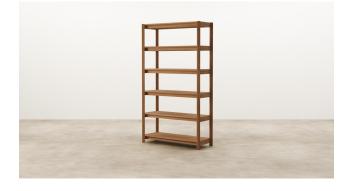

# Ascent Shelving

A modular shelving system, Ascent offers an understated form through negative detailing and angled square legs. Customise Ascent to suit your space with a range of configurations and timber finishes.

#### DIMENSIONS

Low Single Bay Depth 350mm x Width 1057mm x Height 800mm

Medium Single Bay Depth 350mm x Width 1057mm x Height 1390mm

High Single Bay Depth 350mm x Width 1057mm x Height 1820mm

Low Double Bay Depth 350mm x Width 2057mm x Height 800mm

VARIANTS

ASCENT SHELVING HIGH BAY Product Code - #7735

ASCENT SHELVING LOW BAY Product Code - #7169

#### HIGH SINGLE BAY

CODE