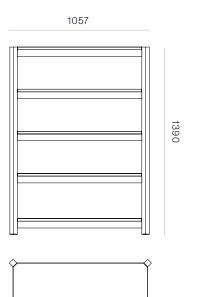

#### DIMENSIONS

Low Single Bay Depth 350mm x Width 1057mm x Height 800mm

Medium Single Bay Depth 350mm x Width 1057mm x Height 1390mm

High Single Bay Depth 350mm x Width 1057mm x Height 1820mm

Low Double Bay Depth 350mm x Width 2057mm x Height 800mm

#### HIGH SINGLE BAY

CODE