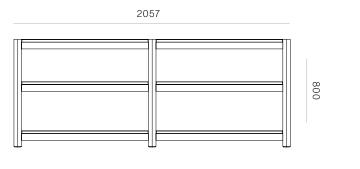

#### DIMENSIONS

Low Single Bay Depth 350mm x Width 1057mm x Height 800mm

Medium Single Bay Depth 350mm x Width 1057mm x Height 1390mm

High Single Bay Depth 350mm x Width 1057mm x Height 1820mm

Low Double Bay Depth 350mm x Width 2057mm x Height 800mm

#### LOW DOUBLE BAY

CODE #7736

350

270

#7735