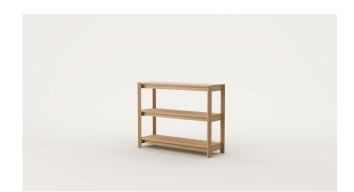

# Ascent Shelving

A modular shelving system, Ascent offers an understated form through negative detailing and angled square legs. Customise Ascent to suit your space with a range of configurations and timber finishes.

#### LOW SINGLE BAY

350

MEDIUM SINGLE BAY

CODE #7734

CODE #7169