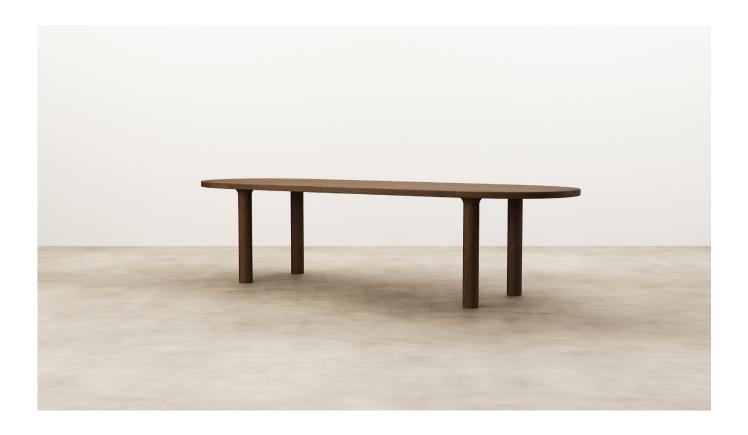

### **Contour Dining Table**

Characterised by softened details, Contour features gentle rounded forms inspired by anatomical references in the natural world. A family of dining and coffee tables, Contour forms the centrepiece of a place to gather and connect for generations to come.

Locally made-to-order and crafted from solid timber, in a range of finishes, Contour retains a soft character through it's considered curved edges. A welcomed sense of lightness is created through the rounded legs and table top connected by soft arcs.

MATERIAL Solid timber in a range of

finishes.

SPECIFICATIONS - Rounded profile on bottom

of legs

- Round legs seamlessly

integrate into topTop has rounded ends

 Polished in a durable 2 pack lacquer, or Osmo oil