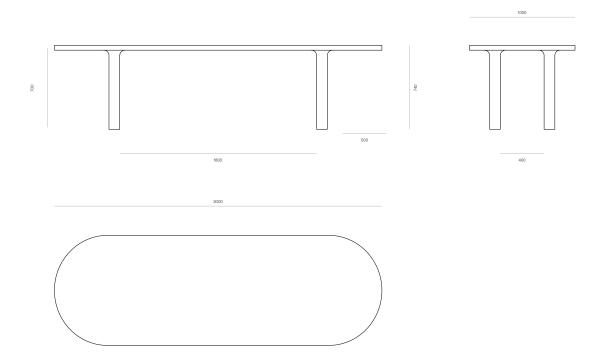

DETAILS Modular component sofa

with crown and subtle seam detailing. Ear detailing on front

of arm and back.

SIZES 1. L2200 x W900 x H740

2. L2400 x W900 x H740 3. L2600 x W1000 x H740 4. L3000 x W1000 x H740

MATERIAL Solid timber in a range of

finishes.

SPECIFICATIONS - Rounded profile on bottom

of legs

- Round legs seamlessly

integrate into topTop has rounded ends

 Polished in a durable 2 pack lacquer, or Osmo oil

## **Contour Dining Table**

WW

DINING TABLE CONFIGURATION

2600W CODE #5887

3000W CODE #5888