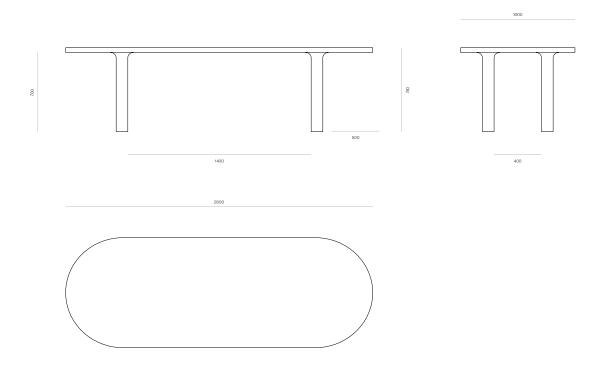

DETAILS Modular component sofa

with crown and subtle seam detailing. Ear detailing on front

of arm and back.

SIZES 1. L2200 x W900 x H740

2. L2400 x W900 x H740 3. L2600 x W1000 x H740 4. L3000 x W1000 x H740

MATERIAL Solid timber in a range of

finishes.

SPECIFICATIONS - Rounded profile on bottom

of legs

- Round legs seamlessly

integrate into topTop has rounded ends

 Polished in a durable 2 pack lacquer, or Osmo oil

## **Contour Dining Table**

WW

DINING TABLE CONFIGURATION

2200W CODE #5887

2400W CODE #5861