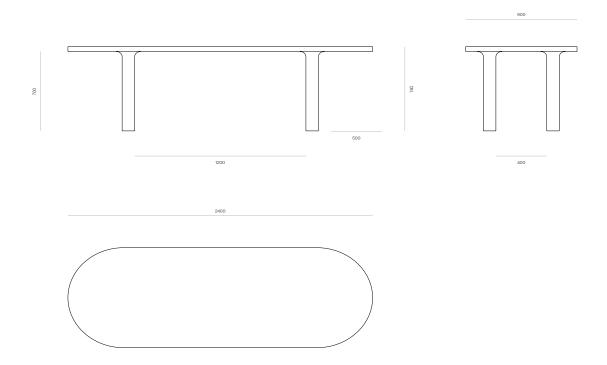

DETAILS Modular component sofa

with crown and subtle seam detailing. Ear detailing on front

of arm and back.

SIZES 1. L2200 x W900 x H740

2. L2400 x W900 x H740 3. L2600 x W1000 x H740 4. L3000 x W1000 x H740

MATERIAL Solid timber in a range of

finishes.

SPECIFICATIONS - Rounded profile on bottom

of legs

- Round legs seamlessly

integrate into topTop has rounded ends

 Polished in a durable 2 pack lacquer, or Osmo oil

## **Contour Dining Table**

WW

DINING TABLE CONFIGURATION

2200W CODE #5887

2400W CODE #5861