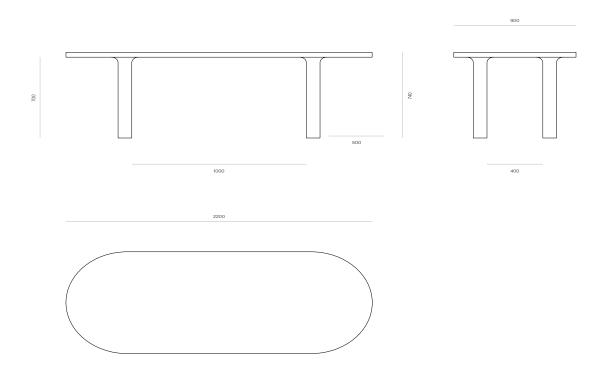

DETAILS Modular component sofa

with crown and subtle seam detailing. Ear detailing on front

of arm and back.

SIZES 1. L2200 x W900 x H740

2. L2400 x W900 x H740 3. L2600 x W1000 x H740 4. L3000 x W1000 x H740

MATERIAL Solid timber in a range of

finishes.

SPECIFICATIONS - Rounded profile on bottom

of legs

- Round legs seamlessly

integrate into topTop has rounded ends

 Polished in a durable 2 pack lacquer, or Osmo oil