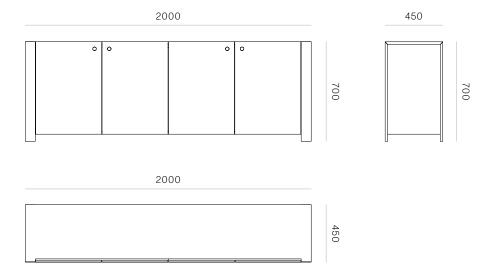

DIMENSIONS

Length 2000m Depth 450mm Height 700mm

MATERIAL

Available in a range of Ash and

Oak finishes.

SPECIFICATIONS

Handcrafted from solid
American Ash or Oak

timber

## Cove Sideboard

WW

SIDEBOARD CONFIGURATION

2000L CODE #6411