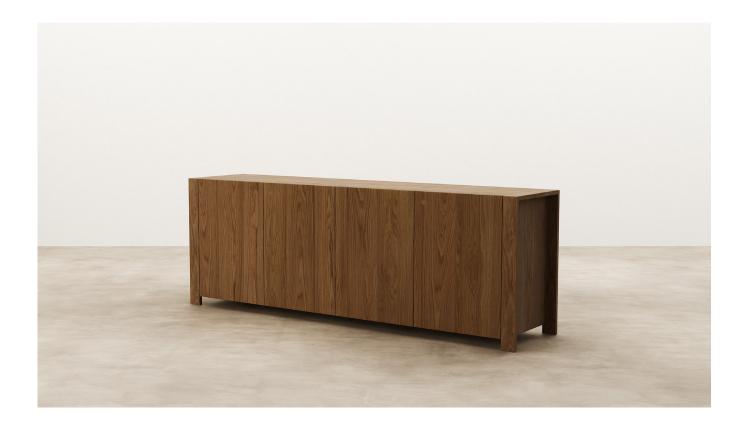

## Cove Sideboard

WW

Designer: Jeremy Evison Year: 2022

Cove is a geometric storage solution with simple contrasting details, crafted entirely from solid Ash or Oak timber. The contrasting end grain disc has a button like quality and affords a touch to open the cabinets. Locally made-to-order in a variety of timber finishes to suit your space and lifestyle.

DIMENSIONS

Length 2000m Depth 450mm Height 700mm

MATERIAL

Available in a range of Ash and

Oak finishes.

SPECIFICATIONS

Handcrafted from solid
American Ash or Oak

timber

Polished in a durable 2 pack lacquer, or Osmo oil

 Round inset end grain features in doors

- Push to open doors

- Cove feature at each end

- Adjustable shelf in each

door cavity

CATEGORY

Sideboard