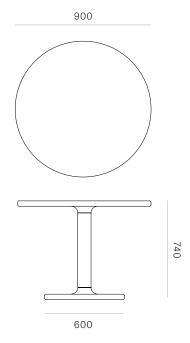

DIMENSIONS Width 900mm x Height 740mm

Width 1000mm x Height 740mm

Width 1200mm x Height 740mm

MATERIAL Available in a range of Ash and

Oak finishes.

SPECIFICATIONS - Rounded profile on bottom

of pedestal

 Round pedestal seamlessly integrates into top and

base

- Round dining table top

40mm handcrafted solid

timber top

- Polished in a durable 2

pack lacquer Fully assembled

CATEGORY Dining Table

ENVIRONMENT Indoor