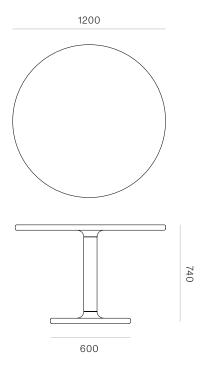

DIMENSIONS Width 900mm x Height 740mm

Width 1000mm x Height 740mm

Width 1200mm x Height 740mm

MATERIAL Available in a range of Ash and

Oak finishes.

SPECIFICATIONS - Rounded profile on bottom

of pedestal

 Round pedestal seamlessly integrates into top and

# Abode Pedestal Dining Table

WW

DINING TABLE CONFIGURATION

1200 DIAMETER CODE #7159