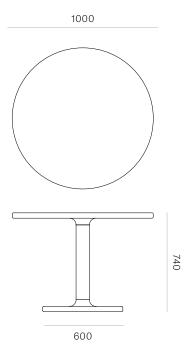

DIMENSIONS Width 900mm x Height 740mm

Width 1000mm x Height 740mm

Width 1200mm x Height 740mm

MATERIAL Available in a range of Ash and

Oak finishes.

SPECIFICATIONS - Rounded profile on bottom

of pedestal

 Round pedestal seamlessly integrates into top and

## Contour Pedestal Table

WW

DINING TABLE CONFIGURATION

900 DIAMETER CODE #6764

1000 DIAMETER CODE #6765