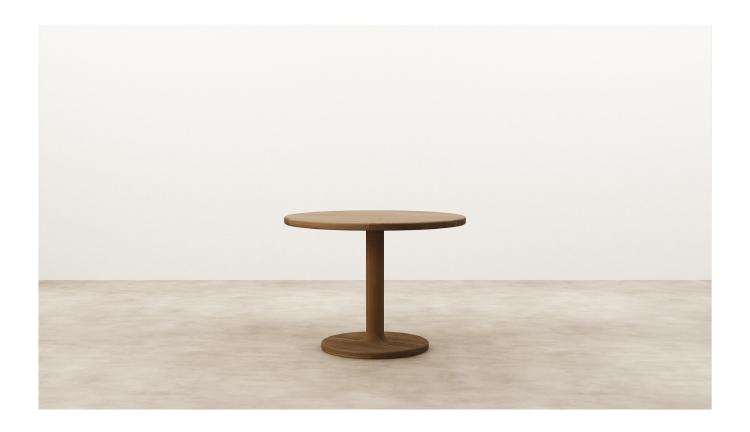

### **Contour Pedestal Table**

An ode to the familiar nature of biological contours; Contour retains a soft character through considered curved edges. A single rounded leg is connected to the table top and base by soft arcs, creating a welcomed sense of lightness.

DIMENSIONS Width 900mm x Height 740mm

Width 1000mm x Height 740mm

Width 1200mm x Height 740mm

MATERIAL Available in a range of Ash and

Oak finishes.

SPECIFICATIONS - Rounded profile on bottom

of pedestal

 Round pedestal seamlessly integrates into top and

base

- Round dining table top

40mm handcrafted solid

timber top

- Polished in a durable 2

pack lacquer Fully assembled

CATEGORY Dining Table

ENVIRONMENT Indoor