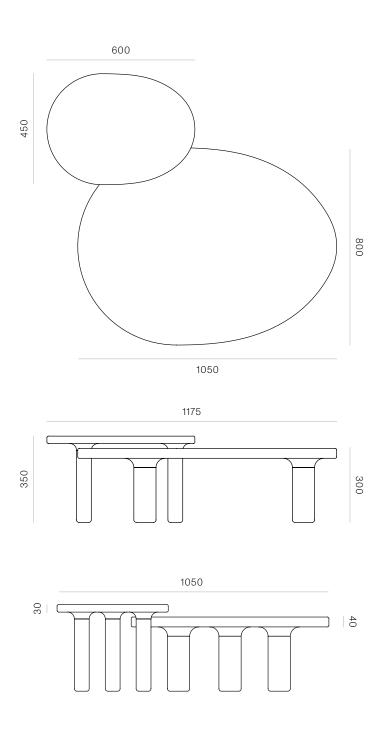

DIMENSIONS Overtable

Width 600mm x Height 350mm

x Depth 450mm

Undertable

Width 1050mm x Height 300mm

x Depth 800mm

MATERIAL Available in a range Stone, Ash

and Oak finishes.