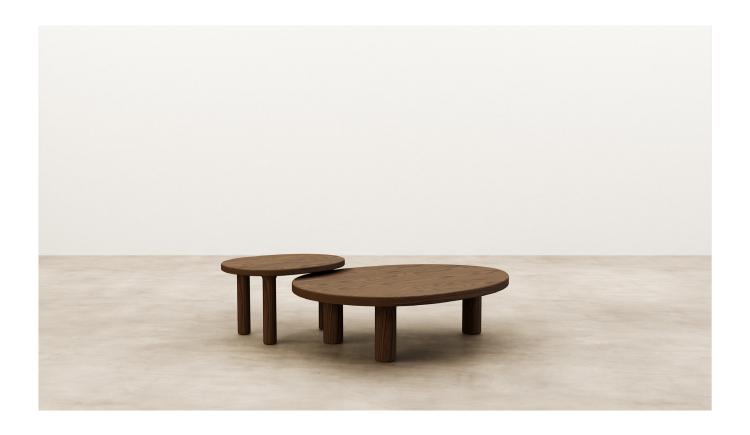

## **Contour Ovoid Nesting Tables**

Asymmetrical in profile, the Contour nesting tables are an ode to the familiar nature of biological contours. A welcomed sense of lightness is created through the rounded legs and table top, connected by soft arcs.

SPECIFICATIONS - 30mm and 40mm solid

timber tops handcrafted from American Ash or Oak

- Rounded profile on bottom

of legs

Rounded legs seamlessly

integrate into top

Ovoid shape

- Fully assembled