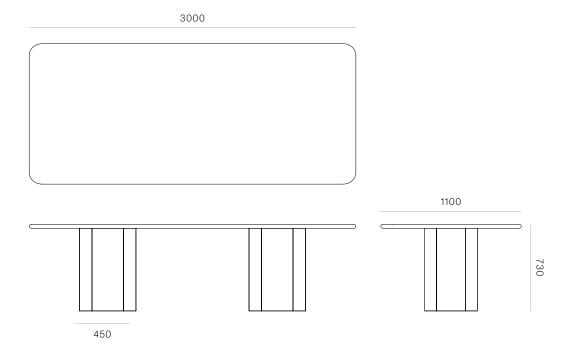

DIMENSIONS Depth 1100mm x Height 730mm

x Width 2600mm

Depth 1100mm x Height 730mm

x Width 2800mm

Depth 1100mm x Height 730mm

x Width 3000mm

MATERIAL Available in a range of Ash and

Oak finishes.

# **Abode Dining Table**

DINING TABLE CONFIGURATIONS

3000W CODE #8254