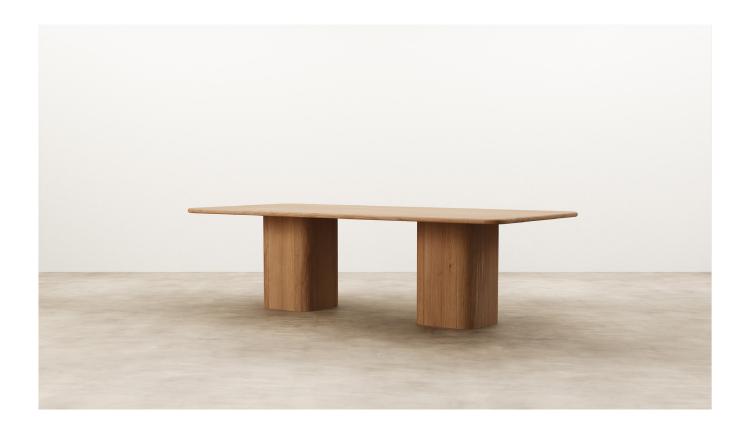

#### Abode Table WW

With a bold silhouette, Abode features a rectangular table top and two pedestal-like legs. A subtle rounding of the otherwise weighty legs brings a sense of softness to the overall form. A family of dining tables that lend themselves to a variety of dining spaces.

DIMENSIONS Depth 1100mm x Height 730mm

x Width 2600mm

Depth 1100mm x Height 730mm

x Width 2800mm

Depth 1100mm x Height 730mm

x Width 3000mm

MATERIAL Available in a range of Ash and

Oak finishes.

SPECIFICATIONS - 33mm solid timber top

handcrafted from American

Ash or Oak

- Solid timber, pedestal base

design

- Polished in a durable 2

pack lacquer

- Fully assembled