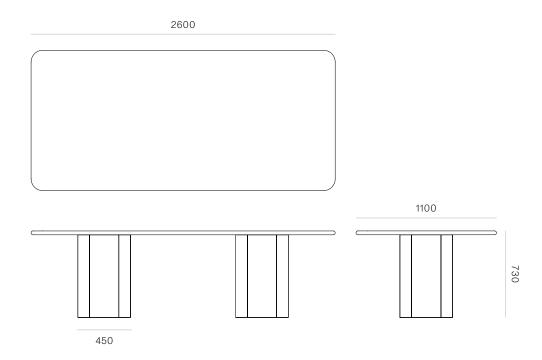

DIMENSIONS Depth 1100mm x Height 730mm

x Width 2600mm

Depth 1100mm x Height 730mm

x Width 2800mm

Depth 1100mm x Height 730mm

x Width 3000mm

MATERIAL Available in a range of Ash and

Oak finishes.